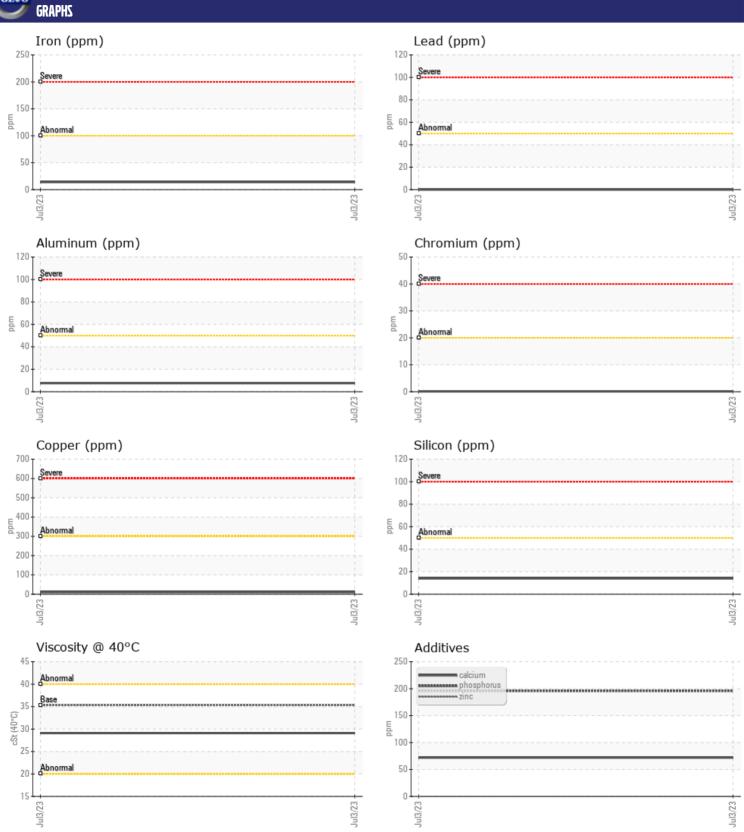

## CONSTRUCTION EQUIPMENT 578854 VOLVO A30 753223 - TRANSMISSION

Sample No: VCP417207

Oil Type: VOLVO AUTOMATIC TRANSMISSION FLUID AT102

**Job No:** 578854

| VOLVO         | INFORMATION |               |      |   |
|---------------|-------------|---------------|------|---|
|               | INFORMATION |               |      | _ |
| Sample Number |             | VCP417207     | <br> |   |
| Sample Date   |             | 03 Jul 2023   | <br> |   |
| Machine Hours |             | 274           | <br> |   |
| Oil Hours     |             | 0             | <br> |   |
| Oil Changed   |             | Not Changd    | <br> |   |
| Sample Status |             | NORMAL        | <br> |   |
|               |             |               |      |   |
| OIL CONE      | NITION      |               |      |   |
|               |             | <u> </u>      |      |   |
| Visc @ 40°C   | cSt         | <b>29.1</b>   | <br> |   |
| VOLVO         |             |               |      |   |
| CONTAM        | INATION     |               |      |   |
| _             | -           | =14           |      |   |
| Silicon       | ppm         | <b>1</b> 4    | <br> |   |
| Sodium        | ppm         | <b>3</b>      | <br> |   |
| Potassium     | ppm         | <b>■</b> 3    | <br> |   |
| VOLVO         |             |               |      |   |
| WEAR M        | ETALS       |               |      |   |
| Iron          | ppm         | <b>14</b>     | <br> |   |
| Copper        | ppm         | <b>11</b>     | <br> |   |
| Lead          | ppm         | <b>0</b>      | <br> |   |
| Tin           | ppm         | <b>2</b>      | <br> |   |
| Aluminum      | ppm         | <b>■8</b>     | <br> |   |
| Chromium      | ppm         | <b>■&lt;1</b> | <br> |   |
| Molybdenum    | ppm         | ■0            | <br> |   |
| Nickel        | ppm         | <b>■&lt;1</b> | <br> |   |
| Titanium      | ppm         | 0             | <br> |   |
| Silver        | ppm         | 0             | <br> |   |
| Manganese     | ppm         | <b>2</b>      | <br> |   |
| Vanadium      | ppm         | 0             | <br> |   |
|               |             |               |      |   |
| VOLVO         | FC          |               | <br> |   |
| ADDITIV       | F7          |               |      |   |
| Calcium       | ppm         | <b>□</b> 72   | <br> |   |
| Magnesium     | ppm         | <b>■</b> 0    | <br> |   |
| Zinc          | ppm         | <b>□</b> 0    | <br> |   |
| Phosphorus    | ppm         | <b>196</b>    | <br> |   |
| Barium        | ppm         | <b>0</b>      | <br> |   |
| Boron         | ppm         | <b>■</b> 96   | <br> |   |
|               |             |               |      |   |

## Diagnosis

Resample at the next service interval to monitor. All component wear rates are normal. There is no indication of any contamination in the fluid. The condition of the fluid is acceptable for the time in service.