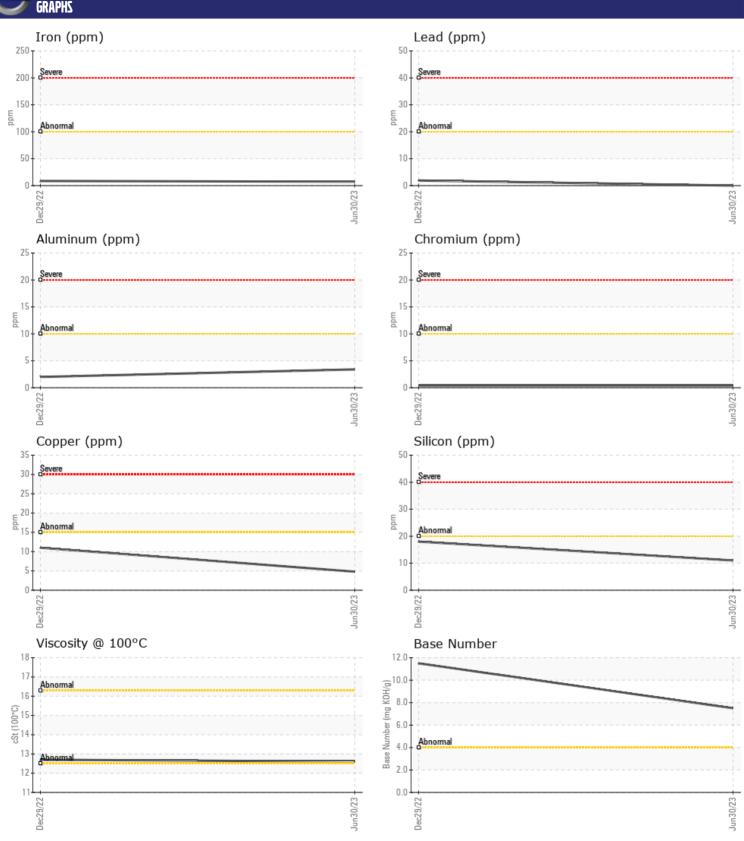

## CONSTRUCTION EQUIPMENT W02007271 VOLVO EC480 210464 - DIESEL ENGINE

 Sample No:
 VCP418025

 Oil Type:
 MOBIL 15W40

 Job No:
 W02007271

| SAMPLE II        | NFORMATION |             |             |      |
|------------------|------------|-------------|-------------|------|
| Sample Number    |            | VCP418025   | VCP369407   | <br> |
| Sample Date      |            | 30 Jun 2023 | 29 Dec 2022 | <br> |
| Machine Hours    |            | 7065        | 6690        | <br> |
| Oil Hours        |            | 500         | 500         | <br> |
| Oil Changed      |            | Changed     | Changed     | <br> |
| Sample Status    |            | NORMAL      | NORMAL      | <br> |
|                  |            |             |             |      |
| VOLVO            | TION       |             |             |      |
| OIL CONDI        | IIUN       |             |             |      |
| Visc @ 100°C     | cSt        | <b>12.6</b> | <b>12.7</b> | <br> |
| Base Number (BN) | mg KOH/g   | <b>7.5</b>  | <b>11.5</b> | <br> |
| Oxidation (PA)   | %          | 63          | 78          | <br> |
| VOLVO            |            |             |             |      |
| CONTAMI          | NATION     |             |             |      |
| Soot %           | %          | □0.2        | □0.1        | <br> |
| Nitration (PA)   | %          | 58          | 51          | <br> |
| Sulfation (PA)   | %          | 58          | 60          | <br> |
| Glycol           | %          | NEG         | NEG         | <br> |
| Fuel             | %          | <1.0        | <1.0        | <br> |
| Silicon          | ppm        | <b>11</b>   | <b>1</b> 8  | <br> |
| Sodium           | ppm        | <b>2</b>    | <b>1</b> 0  | <br> |
| Potassium        | ppm        | <b>4</b>    | <b>4</b>    | <br> |
|                  |            |             |             |      |
| WEAR ME          | 7117       |             |             |      |
| _                |            |             |             |      |
| Iron             | ppm        | <b>7</b>    | 9           | <br> |
| Conner           | nnm        |             | m 11        |      |

| WEAK M     | E I ALS |             |             |      |
|------------|---------|-------------|-------------|------|
| Iron       | ppm     | <b>7</b>    | <b>9</b>    | <br> |
| Copper     | ppm     | <b>■</b> 5  | <b>1</b> 1  | <br> |
| Lead       | ppm     | <b>0</b>    | <b>2</b>    | <br> |
| Tin        | ppm     | <b>■</b> <1 | <b>1</b>    | <br> |
| Aluminum   | ppm     | ■3          | <b>2</b>    | <br> |
| Chromium   | ppm     | <b>■</b> <1 | <b>-</b> <1 | <br> |
| Molybdenum | ppm     | <b>101</b>  | <b>41</b>   | <br> |
| Nickel     | ppm     | <b>2</b>    | <b>2</b>    | <br> |
| Titanium   | ppm     | 0           | <1          | <br> |
| Silver     | ppm     | <b>■</b> 0  | 0           | <br> |
| Manganese  | ppm     | <b>1</b>    | <b>2</b>    | <br> |
| Vanadium   | ppm     | <1          | 0           | <br> |
|            |         |             |             |      |