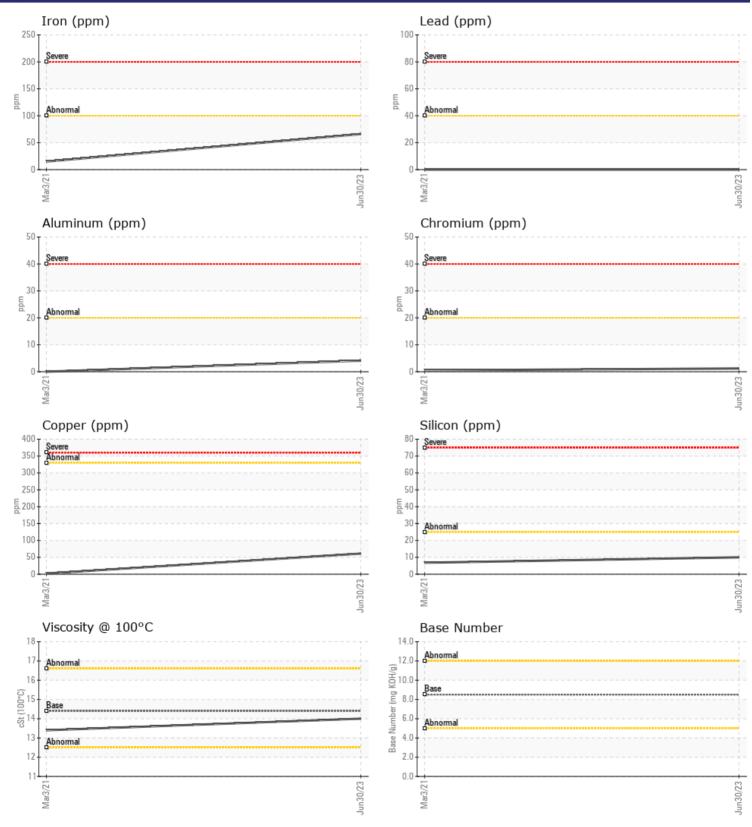

## **SAMPLE INFORMATION**

VOLVO

| Sample Number    | -        | VCP409260   | VCP289846   | <br> |
|------------------|----------|-------------|-------------|------|
| Sample Date      |          | 30 Jun 2023 | 03 Mar 2021 | <br> |
| Machine Hours    |          | 1072        | 0           | <br> |
| Oil Hours        |          | 0           | 0           | <br> |
| Oil Changed      |          | Changed     | Changed     | <br> |
| Sample Status    |          | NORMAL      | NORMAL      | <br> |
|                  |          |             |             |      |
| OIL CONDI        | TION     |             |             |      |
| Visc @ 100°C     | cSt      | <b>14.0</b> | 13.4        | <br> |
| Base Number (BN) | mg KOH/g | 8.5         |             | <br> |
| Oxidation (PA)   | %        | 86          | 61          | <br> |
|                  |          |             |             |      |
| CONTAMIN         | NATION   |             |             |      |
| Soot %           | %        | ∎1.1        | 0.4         | <br> |
| Nitration (PA)   | %        | 108         | 63          | <br> |
| Sulfation (PA)   | %        | 66          | 54          | <br> |
| Glycol           | %        | NEG         | NEG         | <br> |
| Fuel             | %        | <1.0        | < 1.0       | <br> |
| Silicon          | ppm      | <b>10</b>   | 7           | <br> |
| Sodium           | ppm      | 3           | 0           | <br> |

Potassium 

ppm

6

| VOLVO      |        |          |            |      |
|------------|--------|----------|------------|------|
| WEAR I     | METALS |          |            |      |
| Iron       | ppm    | 66       | 15         | <br> |
| Copper     | ppm    | 61       | 2          | <br> |
| Lead       | ppm    | 0        | 0          | <br> |
| Tin        | ppm    |          | <1         | <br> |
| Aluminum   | ppm    | <b>4</b> | 0          | <br> |
| Chromium   | ppm    | <b>1</b> | <1         | <br> |
| Molybdenum | ppm    | 68       | 60         | <br> |
| Nickel     | ppm    | 0        | 0          | <br> |
| Titanium   | ppm    | 0        | <b></b> <1 | <br> |
| Silver     | ppm    | 0        | <1         | <br> |
| Manganese  | ppm    | 2        | < 1        | <br> |
| Vanadium   | ppm    | 0        | 0          | <br> |

| ZEVITIDA VIII |     |             |      |  |  |  |  |
|---------------|-----|-------------|------|--|--|--|--|
| Calcium       | ppm | 1229        | 1260 |  |  |  |  |
| Magnesium     | ppm | <b>1012</b> | 824  |  |  |  |  |
| Zinc          | ppm | 1435        | 1164 |  |  |  |  |
| Phosphorus    | ppm | <b>1081</b> | 1048 |  |  |  |  |
| Barium        | ppm | 0           | 0    |  |  |  |  |
| Boron         | ppm | <b>1</b> 3  | 25   |  |  |  |  |

# **CONSTRUCTION EQUIPMENT**

GRAPHS

VOLVO

Contact/Location: LUKAS DECKER - JOHELK