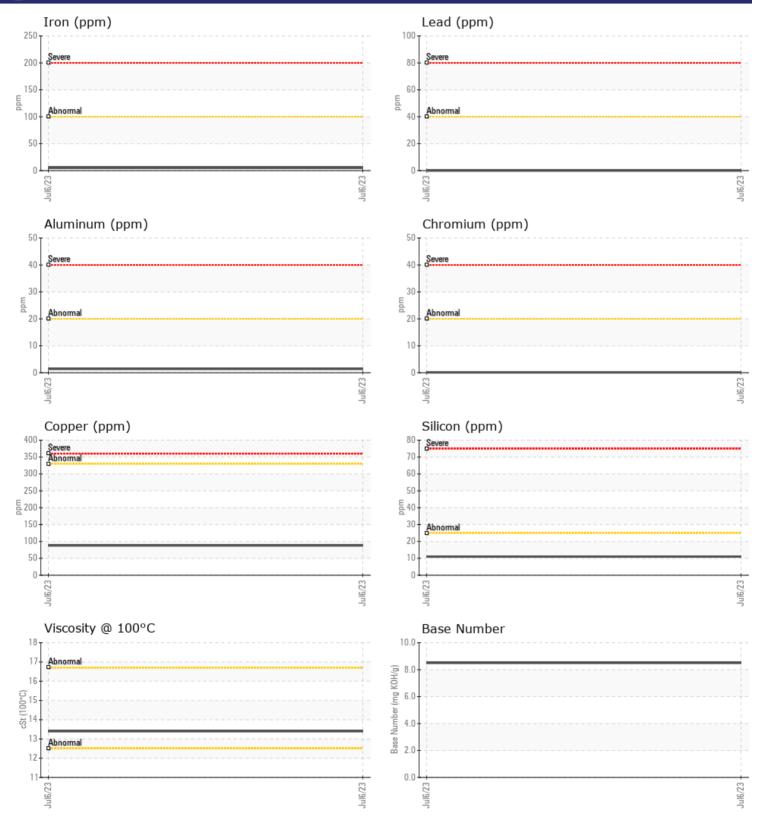

#### Job No:

|                  | INFORMATION   |             |              |   |
|------------------|---------------|-------------|--------------|---|
| Sample Number    |               | VCP423147   | <br>         |   |
| Sample Date      |               | 06 Jul 2023 | <br>         |   |
| Machine Hours    |               | 0           | <br>         |   |
| Oil Hours        |               | 0           | <br>         |   |
| Oil Changed      |               | N/A         | <br>         |   |
| Sample Status    |               | NORMAL      | <br>         |   |
|                  |               |             |              |   |
| OIL COND         |               |             |              |   |
|                  |               | ·           | <br><u>.</u> | - |
| Visc @ 100°C     | cSt           | 13.4        | <br>         |   |
| Base Number (BN) | , , ,         | 8.5         | <br>         |   |
| Oxidation (PA)   | %             | 59          | <br>         |   |
| VOLVO            |               |             |              |   |
| CONTAMI          | INATION       |             |              |   |
| Soot %           | %             | 0.1         | <br>         |   |
| Nitration (PA)   | %             | 60          | <br>         |   |
| Sulfation (PA)   | %             | 55          | <br>         |   |
| Glycol           | %             | NEG         | <br>         |   |
| Fuel             | %             | <1.0        | <br>         |   |
| Silicon          | ppm           | <b>11</b>   | <br>         |   |
| Sodium           | ppm           | <b>1</b>    | <br>         |   |
| Potassium        | ppm           | 2           | <br>         |   |
|                  |               |             |              |   |
| WEAR M           | <b>ΓΤΛΙ Γ</b> |             |              |   |
| WEAR MI          |               |             |              |   |

| VEAR M     | IETALS |          |      |  |
|------------|--------|----------|------|--|
| Iron       | ppm    | 5        | <br> |  |
| Copper     | ppm    | 88       | <br> |  |
| Lead       | ppm    | 0        | <br> |  |
| Tin        | ppm    | <b>1</b> | <br> |  |
| Aluminum   | ppm    | <b>1</b> | <br> |  |
| Chromium   | ppm    |          | <br> |  |
| Molybdenum | ppm    | 67       | <br> |  |
| Nickel     | ppm    | 0        | <br> |  |
| Titanium   | ppm    | 0        | <br> |  |
| Silver     | ppm    | 0        | <br> |  |
| Manganese  | ppm    | 1        | <br> |  |
| Vanadium   | ppm    | 0        | <br> |  |

# **CONSTRUCTION EQUIPMENT**

GRAPHS

VOLVO

Contact/Location: DAVE ENG - VOLVO8885