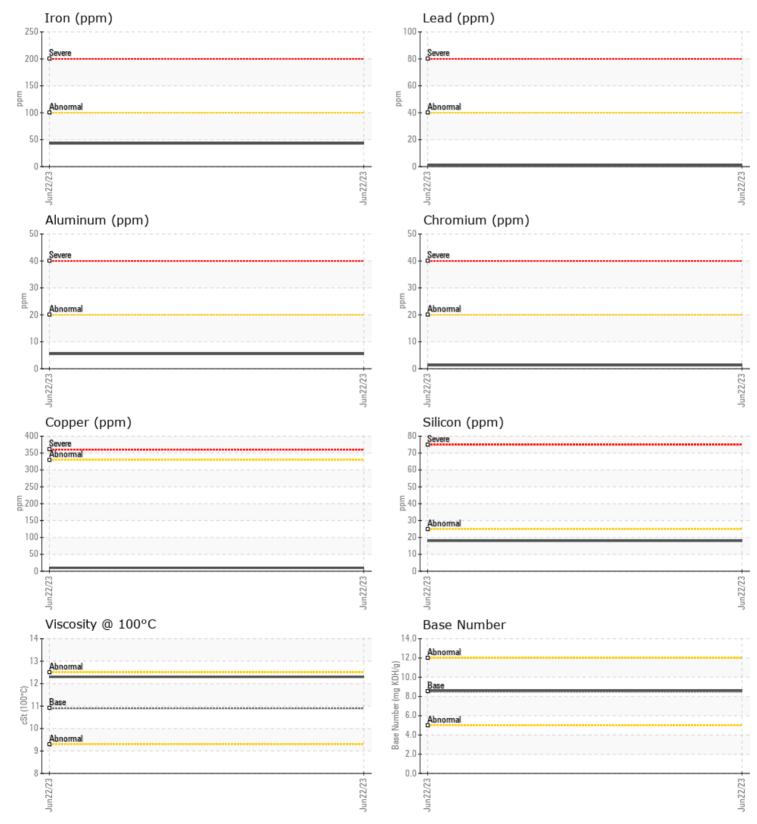

#### WEAR METALS 43 Iron ppm Copper 10 ppm Lead 1 ppm 1 Tin ppm Aluminum ppm 6 Chromium ppm 1 Molybdenum 63 ppm Nickel ppm 0 Titanium ■<1 ppm Silver 0 ppm Manganese ppm 3 Vanadium ppm <1

**ADDITIVES** Calcium 1847 ppm Magnesium 471 ppm **1389** Zinc ppm Phosphorus 1092 ppm Barium 0 🔲 ppm 99 Boron ppm

### Diagnosis

Resample at the next service interval to monitor.Metal levels are typical for a new component breaking in. There is no indication of any contamination in the oil. The BN result indicates that there is suitable alkalinity remaining in the oil. The condition of the oil is suitable for further service.

# **CONSTRUCTION EQUIPMENT**

GRAPHS

VOLVO

Report Id: VOLVO8885 [WUSCAR] 05892608 (Generated: 07/10/2023 13:16:10) Rev: 1

Contact/Location: DAVE ENG - VOLVO8885