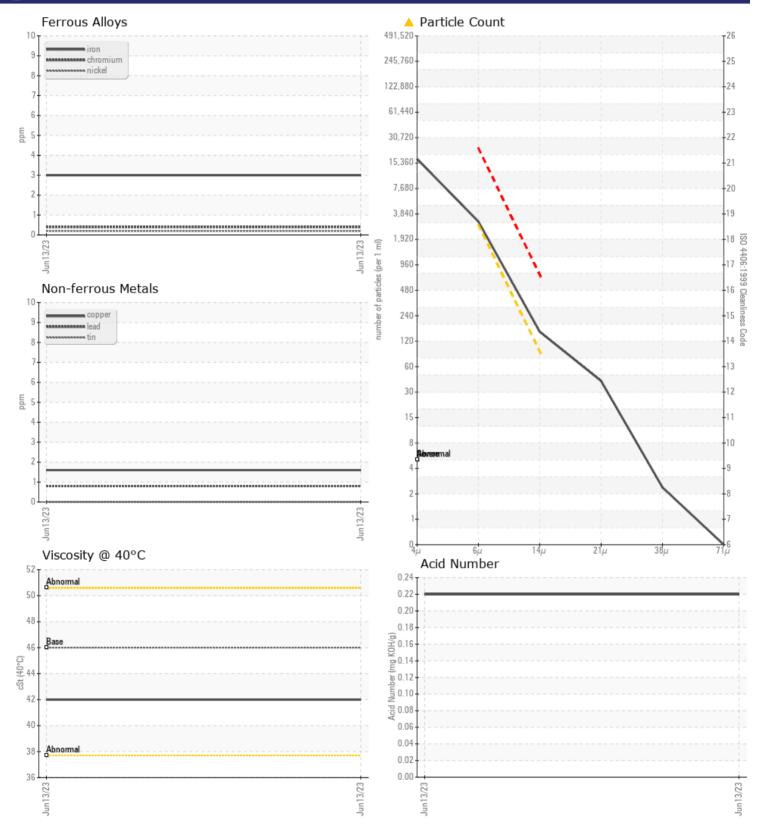

### Diagnosis

We recommend you service the filters on this component. Resample at the next service interval to monitor.All component wear rates are normal. There is a light amount of silt (particulates < 14 microns in size) present in the oil. The AN level is acceptable for this fluid. The condition of the oil is suitable for further service.