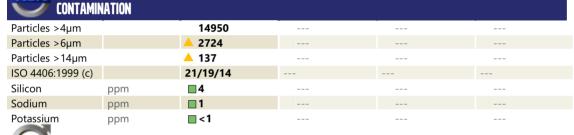

### Diagnosis

We recommend you service the filters on this component. Resample at the next service interval to monitor.All component wear rates are normal. There is a light amount of silt (particulates < 14 microns in size) present in the oil. The AN level is acceptable for this fluid. The condition of the oil is suitable for further service.