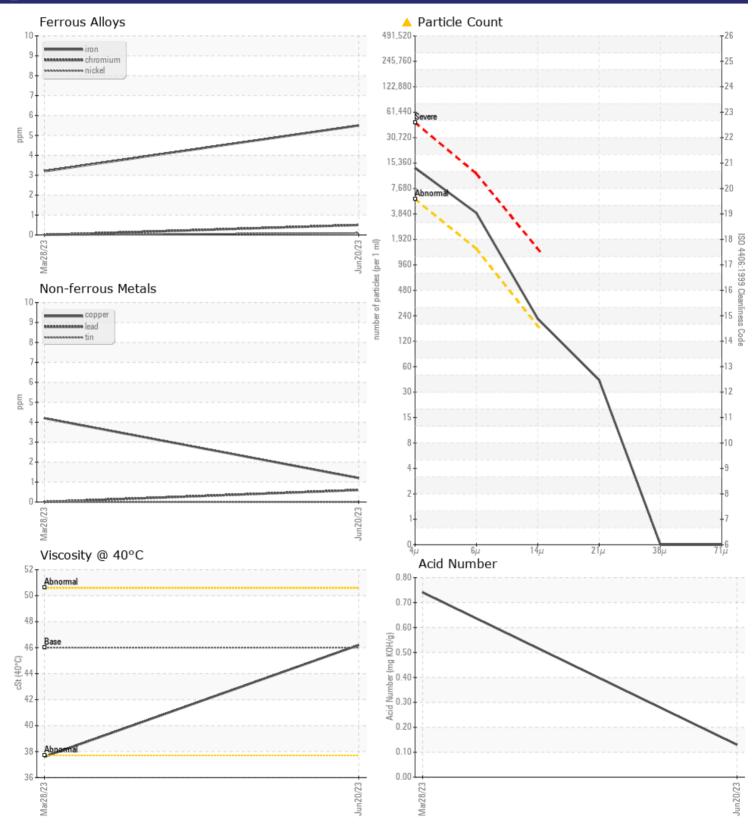

| CONTA           | MINATION |                |          |      |  |
|-----------------|----------|----------------|----------|------|--|
| Particles >4µm  |          | <b>A</b> 11717 | 1279     | <br> |  |
| Particles >6µm  |          | <b>A</b> 3444  | 312      | <br> |  |
| Particles >14µm | ı        | <b>A</b> 195   | 33       | <br> |  |
| ISO 4406:1999 ( | c)       | 21/19/15       | 17/15/12 | <br> |  |
| Silicon         | ppm      | <b>1</b>       | < 1      | <br> |  |
| Sodium          | ppm      |                | 5        | <br> |  |
| Potassium       | ppm      | <b></b> <1     | 0        | <br> |  |

### Diagnosis

We recommend you service the filters on this component. Resample at the next service interval to monitor.All component wear rates are normal. There is a high amount of particulates present in the oil. The AN level is acceptable for this fluid. The condition of the oil is suitable for further service.

| WEAR N     | METALS |              |            |      |
|------------|--------|--------------|------------|------|
| Iron       | ppm    | 6            | 3          | <br> |
| Copper     | ppm    | ∎1           | 4          | <br> |
| Lead       | ppm    | <b>  </b> <1 | 0          | <br> |
| Tin        | ppm    | 0            | 0          | <br> |
| Aluminum   | ppm    | 0            | <1         | <br> |
| Chromium   | ppm    |              | 0          | <br> |
| Molybdenum | ppm    | □ <1         | 0          | <br> |
| Nickel     | ppm    |              | 0          | <br> |
| Titanium   | ppm    | 0            | 0          | <br> |
| Silver     | ppm    | 0            | 0          | <br> |
| Manganese  | ppm    | 0            | <b></b> <1 | <br> |
| Vanadium   | ppm    | 0            | 0          | <br> |