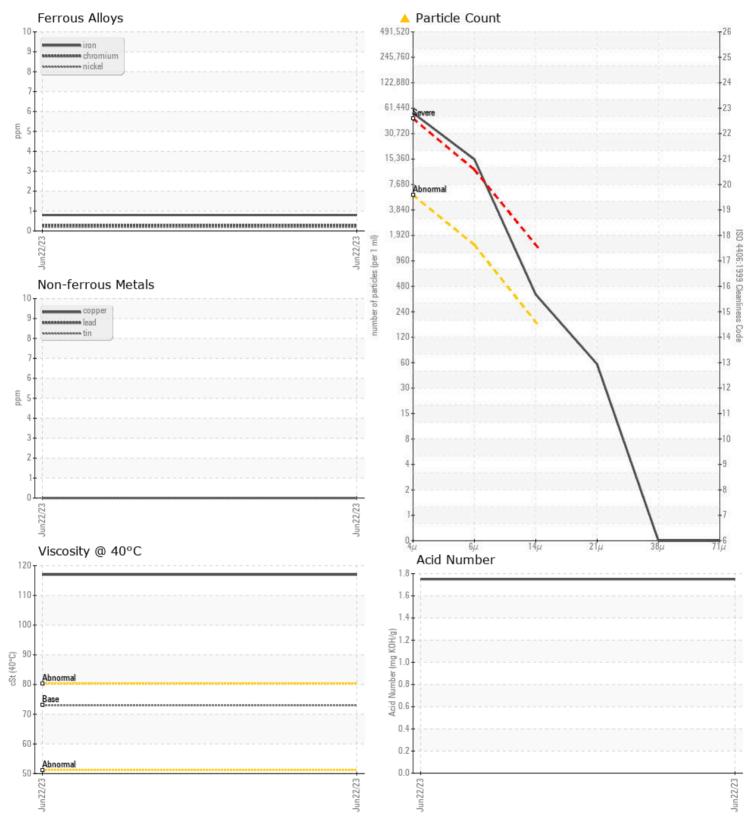

| CONT/           | AMINATION |                |      |  |
|-----------------|-----------|----------------|------|--|
| Particles >4µm  | -         | <b>46556</b>   | <br> |  |
| Particles >6µm  |           | <b>A</b> 13256 | <br> |  |
| Particles >14µn | n         | <b>A</b> 338   | <br> |  |
| ISO 4406:1999   | (c)       | 23/21/16       | <br> |  |
| Silicon         | ppm       | 4              | <br> |  |
| Sodium          | ppm       | 3              | <br> |  |
| Potassium       | ppm       | <b>□</b> <1    | <br> |  |