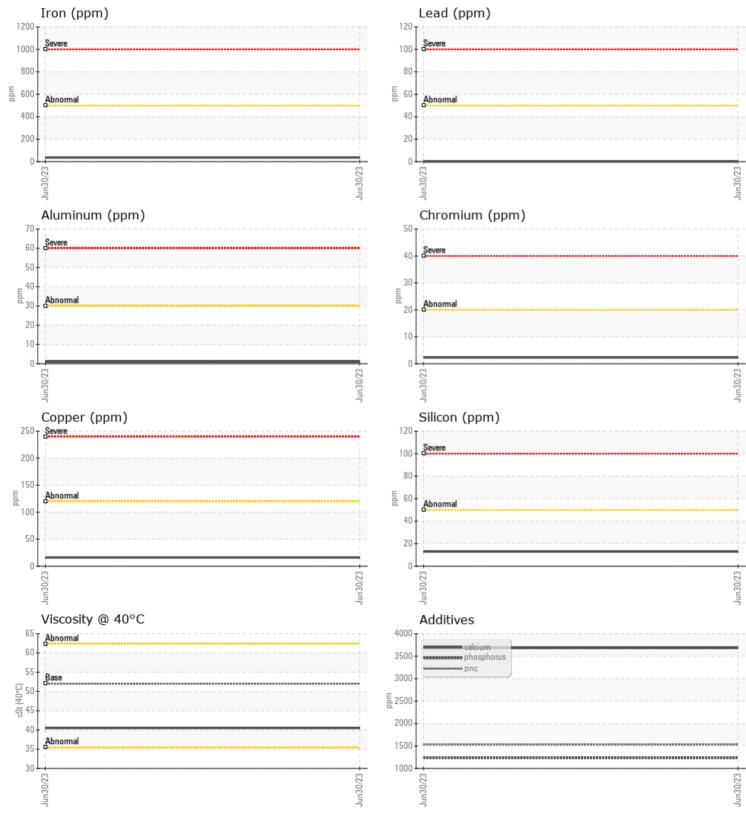

|            | MINATION | - 12      |      |  |
|------------|----------|-----------|------|--|
| Silicon    | ppm      | 13        | <br> |  |
| Sodium     | ppm      | <b>10</b> | <br> |  |
| Potassium  | ppm      | 0         | <br> |  |
| WEAR I     | METALS   |           |      |  |
| Iron       | ppm      | 36        | <br> |  |
| Copper     | ppm      | <b>16</b> | <br> |  |
| Lead       | ppm      | 0         | <br> |  |
| Tin        | ppm      | ∎1        | <br> |  |
| Aluminum   | ppm      | <b>1</b>  | <br> |  |
| Chromium   | ppm      | 2         | <br> |  |
| Molybdenum | ppm      | 4         | <br> |  |
| Nickel     | ppm      | 0         | <br> |  |
| Titanium   | ppm      | <1        | <br> |  |
| Silver     | ppm      | 0         | <br> |  |
| Manganese  | ppm      | 7         | <br> |  |
| Vanadium   | ppm      | 0         | <br> |  |
|            |          |           |      |  |
|            | VES      |           | <br> |  |

|            | IVES |             |      |  |
|------------|------|-------------|------|--|
| Calcium    | ppm  | 3682        | <br> |  |
| Magnesium  | ppm  | <b>16</b>   | <br> |  |
| Zinc       | ppm  | <b>1531</b> | <br> |  |
| Phosphorus | ppm  | 1233        | <br> |  |
| Barium     | ppm  | 0           | <br> |  |
| Boron      | ppm  | <b>159</b>  | <br> |  |

## **CONSTRUCTION EQUIPMENT**

GRAPHS

VOLVO

Report Id: VOLVO8885 [WUSCAR] 05893066 (Generated: 07/10/2023 15:29:34) Rev: 1

Contact/Location: DAVE ENG - VOLVO8885