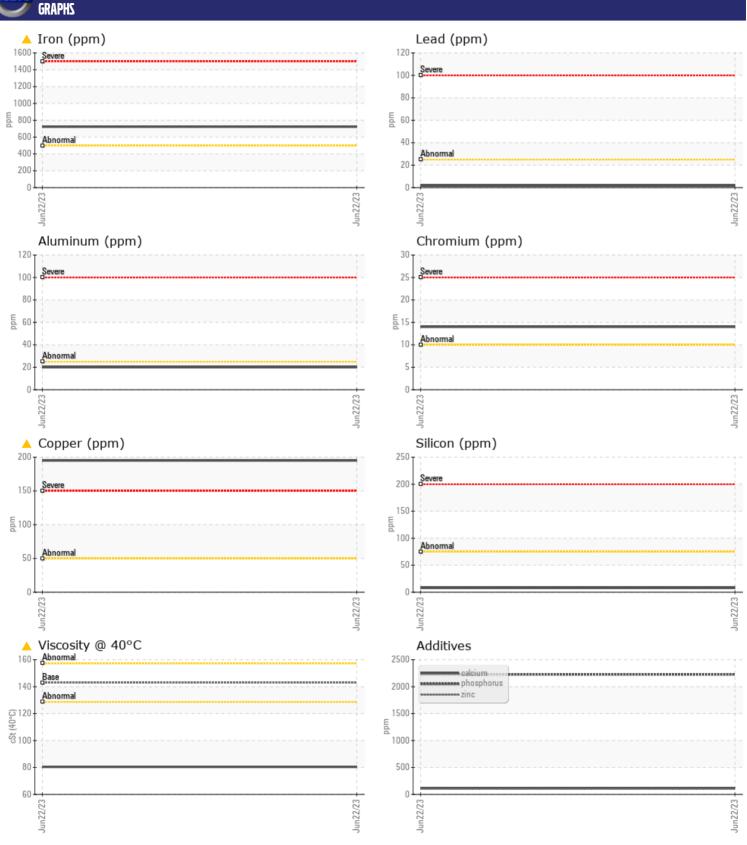

## **CONSTRUCTION EQUIPMENT**

PM567352 NEW HOLLAND C345 NNM414499 - RIGHT FINAL DR

Sample No: VCP420068

Oil Type: GEAR OIL SAE 80W90

**Job No:** SPM567352

| VOLVO         |               |              |  |  |  |
|---------------|---------------|--------------|--|--|--|
| SAMPLI        | E INFORMATION | N            |  |  |  |
| Sample Number | -             | VCP420068    |  |  |  |
| Sample Date   |               | 22 Jun 2023  |  |  |  |
| Machine Hours |               | 368          |  |  |  |
| Oil Hours     |               | 0            |  |  |  |
| Oil Changed   |               | Changed      |  |  |  |
| Sample Status |               | ABNORMAL     |  |  |  |
|               |               |              |  |  |  |
| OIL CONDITION |               |              |  |  |  |
| Visc @ 40°C   | cSt           | ▲ 80.4       |  |  |  |
| VOLVO         |               |              |  |  |  |
| CONTAI        | MINATION      |              |  |  |  |
| Silicon       | ppm           | ■8           |  |  |  |
| Sodium        | ppm           | <b>■72</b>   |  |  |  |
| Potassium     | ppm           | <b>■</b> 5   |  |  |  |
|               |               |              |  |  |  |
| WEAR          | METALS        |              |  |  |  |
| Iron          | -             | <u>▲</u> 723 |  |  |  |
| Copper        | ppm           | ▲ 195        |  |  |  |
| Lead          | ppm           | <u>195</u>   |  |  |  |
| Tin           | ppm           | <b>=</b> <1  |  |  |  |
| Aluminum      | ppm           | ■20          |  |  |  |
| Chromium      | ppm           | <b>1</b> 4   |  |  |  |
| Molybdenum    | ppm           | <b>1</b>     |  |  |  |
| Nickel        | ppm           | 9            |  |  |  |
| Titanium      | ppm           | <1           |  |  |  |
| Silver        | ppm           | 0            |  |  |  |
| Manganese     | ppm           | <b>11</b>    |  |  |  |
| Vanadium      | ppm           | 0            |  |  |  |
|               |               |              |  |  |  |
| ADDITIV       | VES           |              |  |  |  |
| Calcium       | ppm           | <b>117</b>   |  |  |  |
| Magnesium     | ppm           | <b>194</b>   |  |  |  |
| Zinc          | ppm           | <b>101</b>   |  |  |  |
| Phosphorus    | ppm           | <b>2227</b>  |  |  |  |
| Barium        | ppm           | <b>■</b> 3   |  |  |  |
| Boron         | ppm           | <b>266</b>   |  |  |  |
|               |               |              |  |  |  |

## Diagnosis

The oil change at the time of sampling has been noted. No corrective action is recommended at this time. Resample at the next service interval to monitor. Bearing and/or gear wear is indicated. All other metal levels are typical for a new component breaking in. There is no indication of any contamination in the oil. The oil viscosity is lower than normal. The condition of the oil is acceptable for the time in service.