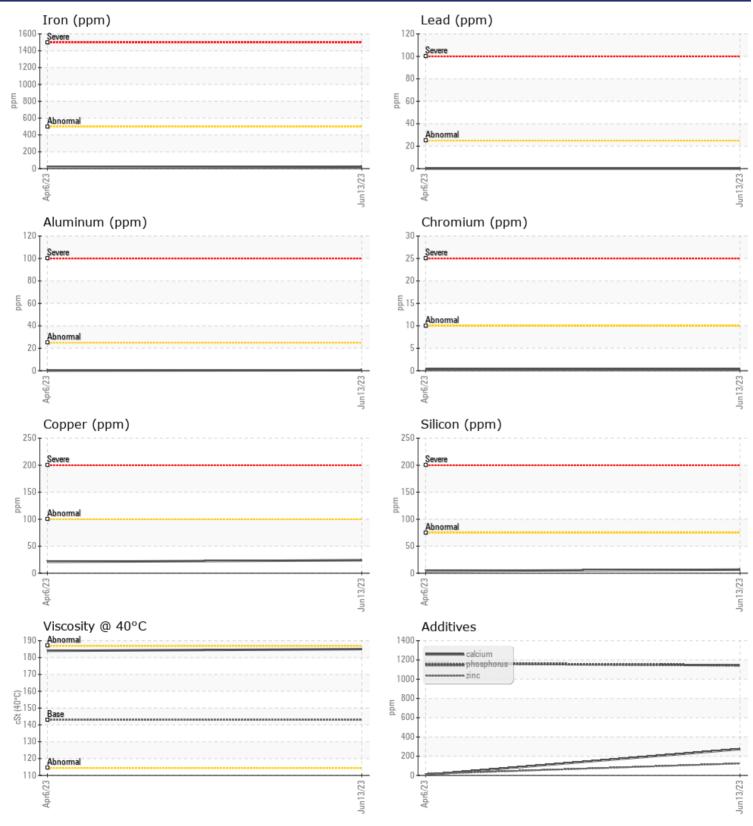

## **CONSTRUCTION EQUIPMENT**

GRAPHS

VOLVO

Report Id: SIMCHIIL [WUSCAR] 05893075 (Generated: 07/10/2023 15:29:51) Rev: 1

Contact/Location: RYAN WISE - SIMCHIIL