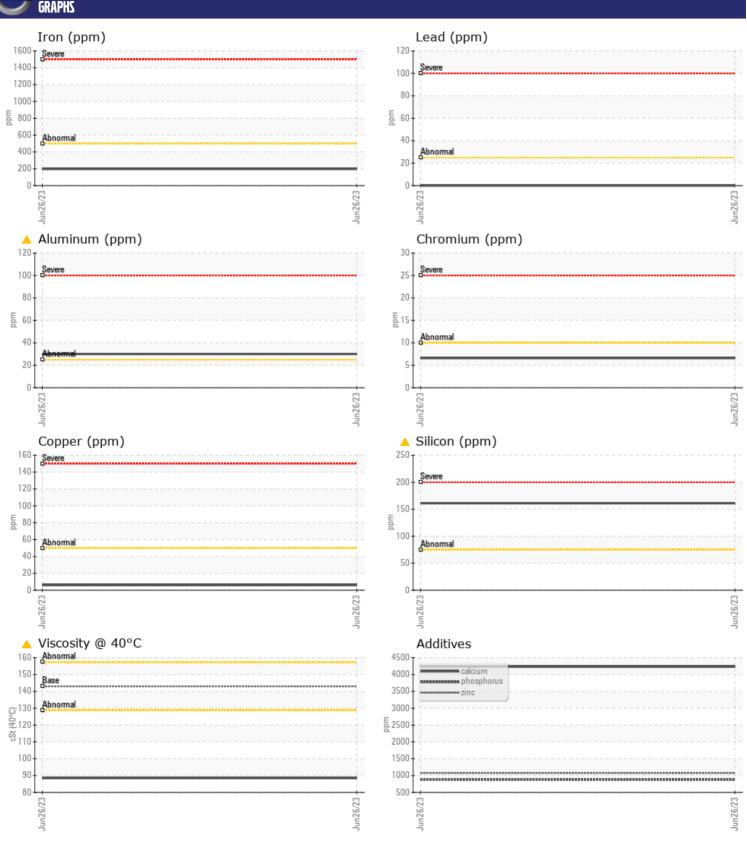

Sample No: VCP386925

Oil Type: GEAR OIL SAE 80W90

**Job No:** SPM567536

| SAMPLE        | INFORMATION |               |      |          |
|---------------|-------------|---------------|------|----------|
| Sample Number | <u> </u>    | VCP386925     | <br> |          |
| Sample Date   |             | 26 Jun 2023   | <br> |          |
| Machine Hours |             | 5013          | <br> |          |
| Oil Hours     |             | 0             | <br> |          |
| Oil Changed   |             | Changed       | <br> |          |
| Sample Status |             | ABNORMAL      | <br> |          |
|               |             |               |      |          |
| OIL CON       | DITION      |               |      |          |
| Visc @ 40°C   | cSt         | <u>▲</u> 88.5 | <br> |          |
|               |             |               |      |          |
| VOLVO         | AINATION    |               |      |          |
| _             | MINATION    |               | <br> | <u> </u> |
| Silicon       | ppm         | <u> </u>      | <br> |          |
| Sodium        | ppm         | <b>5</b>      | <br> |          |
| Potassium     | ppm         | <b>12</b>     | <br> |          |
| VOLVO         |             |               |      |          |
| WEAR N        | METALS      |               |      |          |
| Iron          | ppm         | <b>198</b>    | <br> |          |
| Copper        | ppm         | <b>6</b>      | <br> |          |
| Lead          | ppm         | ■0            | <br> |          |
| Tin           | ppm         | <b>■</b> <1   | <br> |          |
| Aluminum      | ppm         | <u> </u>      | <br> |          |
| Chromium      | ppm         | <b>■</b> 7    | <br> |          |
| Molybdenum    | ppm         | ■2            | <br> |          |
| Nickel        | ppm         | <1            | <br> |          |
| Titanium      | ppm         | 2             | <br> |          |
| Silver        | ppm         | 0             | <br> |          |
| Manganese     | ppm         | <b>2</b>      | <br> |          |
| Vanadium      | ppm         | <1            | <br> |          |
| VOLVO         |             |               |      |          |
| ADDITIV       | /ES         |               |      |          |
| Calcium       | ppm         | <b>4234</b>   | <br> |          |
| Magnesium     | ppm         | <b>41</b>     | <br> |          |
| Zinc          | ppm         | <b>1075</b>   | <br> |          |
| Phosphorus    | ppm         | ■881          | <br> |          |
| Barium        | ppm         | <b>□</b> <1   | <br> |          |
| Boron         | ppm         | ■0            |      |          |

## Diagnosis

We advise that you check all areas where dirt can enter the system. The oil change at the time of sampling has been noted. Resample at the next service interval to monitor.All component wear rates are normal. Elemental levels of silicon (Si) and aluminum (Al) indicate aluminasilicate (coarse dirt) ingress. The oil viscosity is lower than normal. Confirm oil type.