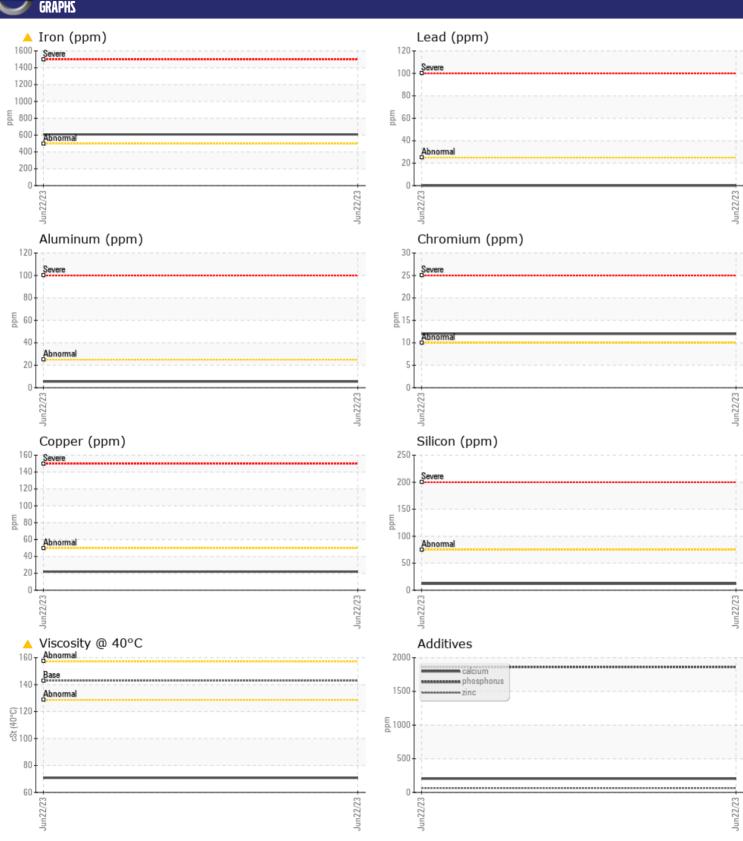

## **CONSTRUCTION EQUIPMENT**

SPM567352 NEW HOLLAND C345 NNM414499 - LEFT FINAL ORI

Sample No: VCP422740

Oil Type: GEAR OIL SAE 80W90

**Job No:** SPM567352

| VOLVO         |             |               |  |  |  |
|---------------|-------------|---------------|--|--|--|
| SAMPLE        | INFORMATION |               |  |  |  |
| Sample Number | -           | VCP422740     |  |  |  |
| Sample Date   |             | 22 Jun 2023   |  |  |  |
| Machine Hours |             | 368           |  |  |  |
| Oil Hours     |             | 0             |  |  |  |
| Oil Changed   |             | Changed       |  |  |  |
| Sample Status |             | ABNORMAL      |  |  |  |
|               |             |               |  |  |  |
| OIL CONDITION |             |               |  |  |  |
| Visc @ 40°C   | cSt         | <b>~</b> 70.8 |  |  |  |
| CONTAM        | MINATION    |               |  |  |  |
| Silicon       | ppm         | <b>12</b>     |  |  |  |
| Sodium        | ppm         | <b>161</b>    |  |  |  |
| Potassium     | ppm         | <b>4</b>      |  |  |  |
|               |             | _             |  |  |  |
| WEAR METALS   |             |               |  |  |  |
| Iron          | ppm         | <b>△</b> 608  |  |  |  |
| Copper        | ppm         | ■22           |  |  |  |
| Lead          | ppm         | <b>0</b>      |  |  |  |
| Tin           | ppm         | ■0            |  |  |  |
| Aluminum      | ppm         | <b>6</b>      |  |  |  |
| Chromium      | ppm         | <b>12</b>     |  |  |  |
| Molybdenum    | ppm         | <b>■&lt;1</b> |  |  |  |
| Nickel        | ppm         | 1             |  |  |  |
| Titanium      | ppm         | <1            |  |  |  |
| Silver        | ppm         | 0             |  |  |  |
| Manganese     | ppm         | <b>9</b>      |  |  |  |
| Vanadium      | ppm         | 0             |  |  |  |
| ADDITIV       | <b>JES</b>  |               |  |  |  |
| Calcium       | ppm         | <b>204</b>    |  |  |  |
| Magnesium     | ppm         | ■307          |  |  |  |
| Zinc          | ppm         | <b>64</b>     |  |  |  |
| Phosphorus    | ppm         | ■ 1863        |  |  |  |
| Barium        | ppm         | <u> </u>      |  |  |  |
| Boron         | ppm         | <b>336</b>    |  |  |  |
|               |             |               |  |  |  |

## Diagnosis

The oil change at the time of sampling has been noted. No corrective action is recommended at this time. Resample at the next service interval to monitor. The iron level is abnormal. All other metal levels are typical for a new component breaking in. There is no indication of any contamination in the oil. The oil viscosity is lower than normal. Confirm oil type.