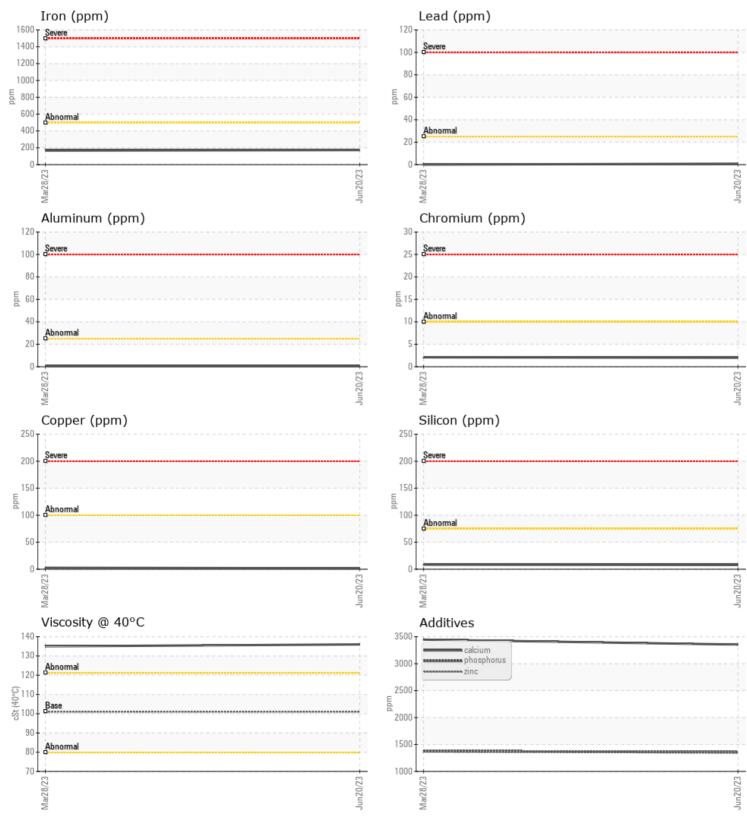

## SAMPLE INFORMATION nla Numbar

Boron

| Sample Number |          | VCP369260    | VCP404884   | <br> |
|---------------|----------|--------------|-------------|------|
| Sample Date   |          | 20 Jun 2023  | 28 Mar 2023 | <br> |
| Machine Hours |          | 4504         | 3973        | <br> |
| Oil Hours     |          | 0            | 0           | <br> |
| Oil Changed   |          | Not Changd   | Changed     | <br> |
| Sample Status |          | NORMAL       | NORMAL      | <br> |
|               |          |              |             |      |
| OIL CON       | DITION   |              |             |      |
| Visc @ 40°C   | cSt      | <b>136</b>   | 135         | <br> |
|               |          |              |             |      |
| CONTAN        | MINATION |              |             |      |
| Silicon       | ppm      | 8            | 8           | <br> |
| Sodium        | ppm      | 2            | 3           | <br> |
| Potassium     | ppm      | 0            | 1           | <br> |
|               |          |              |             |      |
| WEAR N        | METALS   |              |             |      |
| Iron          | ppm      | 173          | 167         | <br> |
| Copper        | ppm      | 2            | 3           | <br> |
| Lead          | ppm      | <b>  </b> <1 | 0           | <br> |
| Tin           | ppm      | <b>□</b> <1  | 0           | <br> |
| Aluminum      | ppm      | <b>  </b> <1 | <b></b> <1  | <br> |
| Chromium      | ppm      | 2            | 2           | <br> |
| Molybdenum    | ppm      | <b>  </b> <1 | <b></b> <1  | <br> |
| Nickel        | ppm      | 0            | 0           | <br> |
|               |          |              |             |      |

| Chromium             | ppm        | 2           | 2              | <br> |  |
|----------------------|------------|-------------|----------------|------|--|
| Molybdenum           | ppm        | □<1         | <1             | <br> |  |
| Nickel               | ppm        | 0           | 0              | <br> |  |
| Titanium             | ppm        | <1          | < 1            | <br> |  |
| Silver               | ppm        | 0           | 0              | <br> |  |
| Manganese            | ppm        | 3           | 3              | <br> |  |
| Vanadium             | ppm        | 0           | 0              | <br> |  |
|                      |            |             |                |      |  |
| VOLVO                |            |             |                |      |  |
|                      | VES        |             |                |      |  |
|                      | ppm        | 3354        | 3446           | <br> |  |
| ADDITIN              | -          | <b>3354</b> | □ 3446<br>□ 16 | <br> |  |
| Calcium              | ppm        |             |                |      |  |
| Calcium<br>Magnesium | ppm<br>ppm | <b>1</b> 9  | 16             | <br> |  |