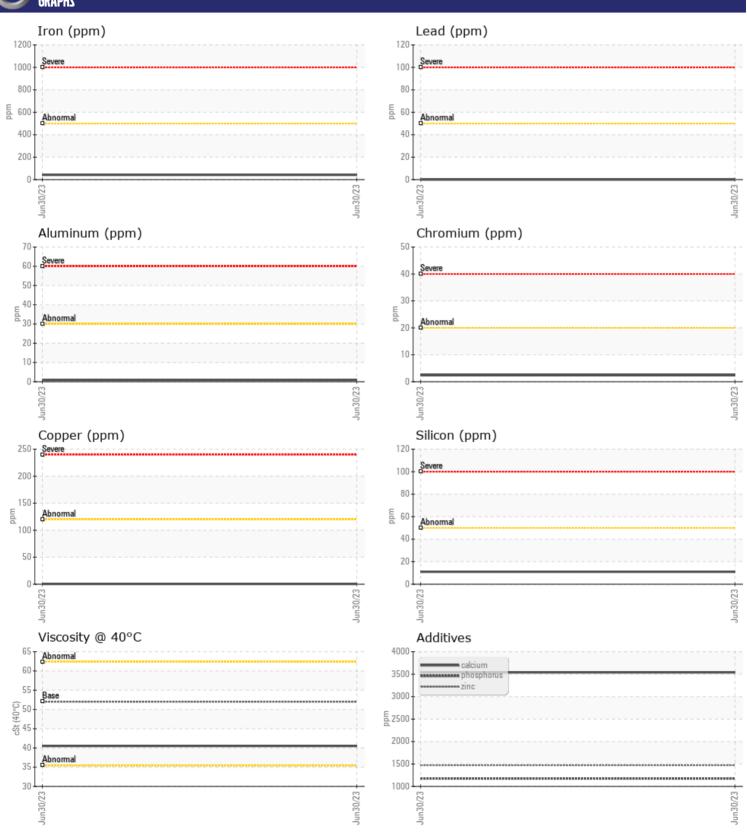

#### GRAPHS

### Diagnosis

Resample at the next service interval to monitor. All component wear rates are normal. There is no indication of any contamination in the oil. The condition of the oil is acceptable for the time in service.