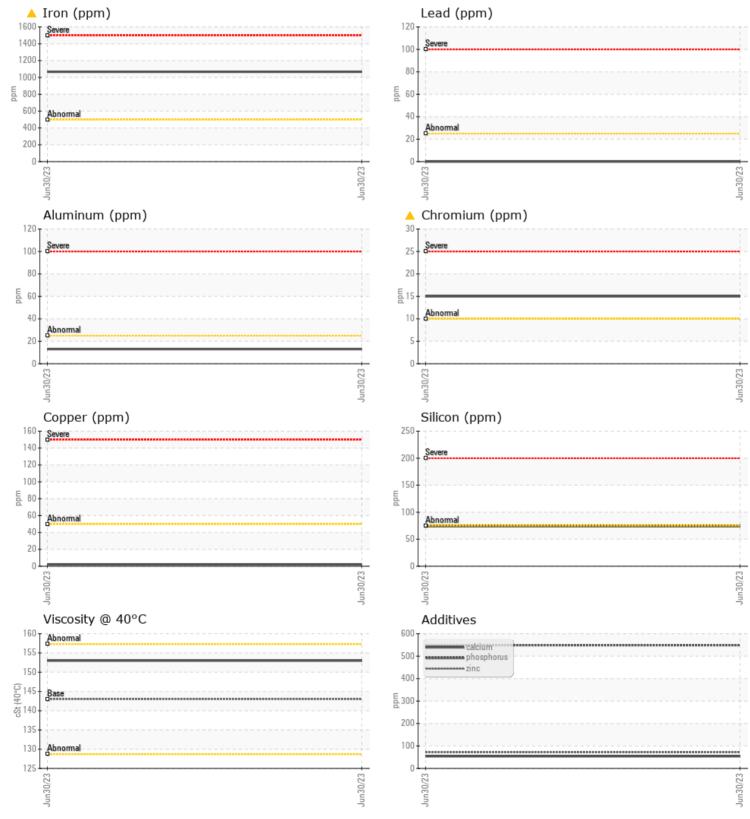

## SAMPLE INFORMATION VCP409271 Sample Number Sample Date 30 Jun 2023 Machine Hours 1072 Oil Hours 0 Oil Changed Changed ABNORMAL Sample Status **OIL CONDITION** Visc @ 40°C cSt 153 CONTAMINATION Silicon ppm 74 Sodium **4** ppm Potassium **4** ppm WEAR METALS Iron ppm 🔺 1067 Copper ppm 2 Lead ppm 0 🔲 Tin ppm **||** <1 Aluminum ppm 13 Chromium ppm Molybdenum **||** <1 ppm Nickel ppm 3 Titanium 1 ppm Silver 0 ppm Manganese 13 ppm Vanadium ppm 0

**ADDITIVES** 54 Calcium ppm Magnesium **18** ppm Zinc 71 ppm Phosphorus ppm 549 Barium ppm 4 Boron ppm 92

## Diagnosis

The oil change at the time of sampling has been noted. No corrective action is recommended at this time. Resample at the next service interval to monitor.Gear wear is indicated. All other metal levels are typical for a new component breaking in. There is no indication of any contamination in the oil. The condition of the oil is acceptable for the time in service.

## **CONSTRUCTION EQUIPMENT**

GRAPHS

VOLVO

Report Id: JOHELK [WUSCAR] 05893106 (Generated: 07/11/2023 12:21:26) Rev: 1

Contact/Location: LUKAS DECKER - JOHELK