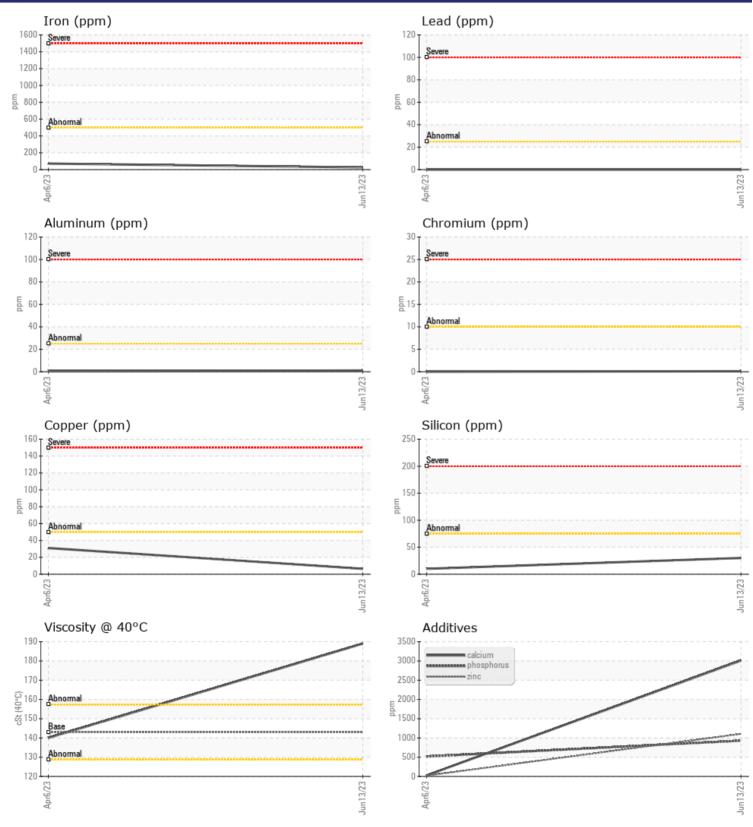

## **SAMPLE INFORMATION**

VOLVO

| Sample Number | -       | VCP423161    | VCP383266   | <br> |
|---------------|---------|--------------|-------------|------|
| Sample Date   |         | 13 Jun 2023  | 06 Apr 2023 | <br> |
| Machine Hours |         | 4333         | 3781        | <br> |
| Oil Hours     |         | 0            | 0           | <br> |
| Oil Changed   |         | Not Changd   | Changed     | <br> |
| Sample Status |         | NORMAL       | NORMAL      | <br> |
|               |         |              |             |      |
| OIL COND      | ITION   |              |             |      |
| Visc @ 40°C   | cSt     | <b>189</b>   | 140         | <br> |
| CONTAM        | INATION |              |             |      |
| Silicon       | ppm     | <b>30</b>    | 10          | <br> |
| Sodium        | ppm     | <b>1</b>     | 0           | <br> |
| Potassium     | ppm     | 0            | 0           | <br> |
| WEAR M        | ETALS   |              |             |      |
| Iron          | ppm     | 26           | 72          | <br> |
| Copper        | ppm     | 6            | 31          | <br> |
| Lead          | ppm     | 0            | 0           | <br> |
| Tin           | ppm     | <b>  </b> <1 | 0           | <br> |
| Aluminum      | ppm     | <b>1</b>     | <b></b> <1  | <br> |
| Chromium      | ppm     |              | 0           | <br> |
| Molybdenum    | ppm     | <b>4</b>     | 0           | <br> |
| Nickel        | ppm     | 0            | 0           | <br> |
| Titanium      | ppm     | <1           | 0           | <br> |
| Silver        | ppm     | 0            | 0           | <br> |
| Manganese     | ppm     | □<1          | 2           | <br> |
| Vanadium      | ppm     | 0            | 0           | <br> |

## Diagnosis

Resample at the next service interval to monitor.All component wear rates are normal. There is no indication of any contamination in the oil. The condition of the oil is acceptable for the time in service.

## **CONSTRUCTION EQUIPMENT**

GRAPHS

VOLVO

Report Id: SIMCHIIL [WUSCAR] 05893111 (Generated: 07/11/2023 12:15:57) Rev: 1

Contact/Location: RYAN WISE - SIMCHILL