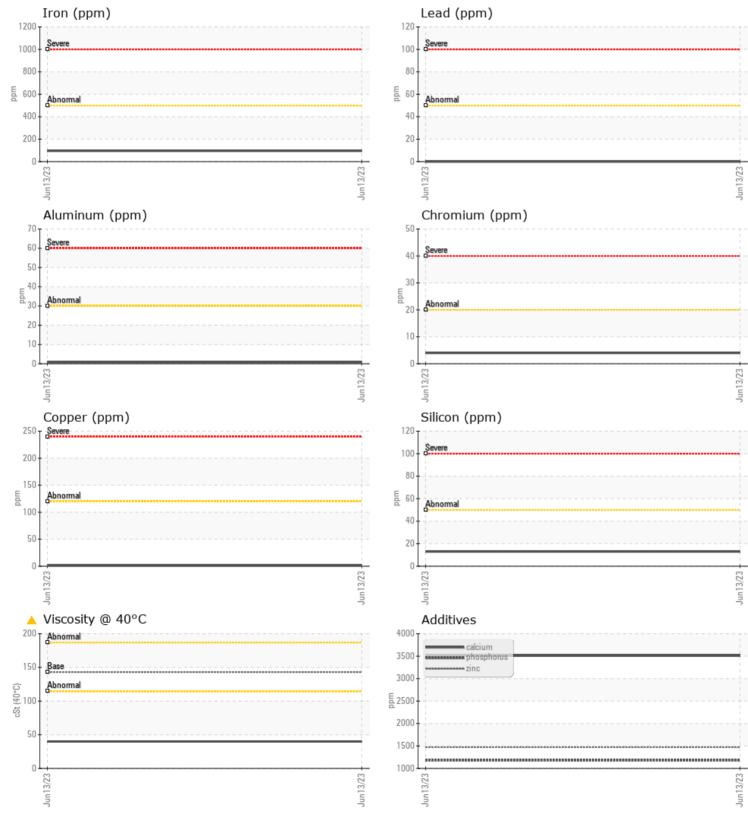

CONSTRUCTION EQUIPMENT SPM565669 AMERICAN T VOLVO L60H 622214 - FRONTAXLE

Sample No:VCP423133Oil Type:GEAR OIL SAE 80W90Job No:SPM565669 AMERICAN T

VOLVO

| VOLVO         |             |             |      |  |
|---------------|-------------|-------------|------|--|
| SAMPLE        | INFORMATION |             |      |  |
| Sample Number |             | VCP423133   | <br> |  |
| Sample Date   |             | 13 Jun 2023 | <br> |  |
| Machine Hours |             | 1046        | <br> |  |
| Oil Hours     |             | 0           | <br> |  |
| Oil Changed   |             | Not Changd  | <br> |  |
| Sample Status |             | ATTENTION   | <br> |  |
|               |             |             |      |  |
| OIL CON       | DITION      |             |      |  |
| Visc @ 40°C   | cSt         | <b>40.0</b> | <br> |  |
|               |             |             |      |  |
| CONTAM        | IINATION    |             |      |  |
| Silicon       | ppm         | <b>1</b> 3  | <br> |  |
| Sodium        | ppm         | <b>11</b>   | <br> |  |
| Potassium     | ppm         | <b></b> <1  | <br> |  |
|               |             |             |      |  |
| WEAR M        | IETALS      |             |      |  |
| Iron          | ppm         | 96          | <br> |  |
| Copper        | ppm         | 2           | <br> |  |
| Lead          | ppm         | 0           | <br> |  |
| Tin           | ppm         | 0           | <br> |  |
| Aluminum      | ppm         | <b></b> <1  | <br> |  |
| Chromium      | ppm         | <b>4</b>    | <br> |  |
| Molybdenum    | ppm         | 3           | <br> |  |
| Nickel        | ppm         | <b></b> <1  | <br> |  |
| Titanium      | ppm         | <1          | <br> |  |
| Silver        | ppm         | 0           | <br> |  |
| Manganese     | ppm         | 6           | <br> |  |
| Vanadium      | ppm         | 0           | <br> |  |
|               |             |             |      |  |
| ADDITIV       | ES          |             | <br> |  |
| Calcium       | ppm         | 3510        | <br> |  |
|               |             |             |      |  |

| Calcium    | ppm | 3510       |  |  |  |  |
|------------|-----|------------|--|--|--|--|
| Magnesium  | ppm | <b>15</b>  |  |  |  |  |
| Zinc       | ppm | 1473       |  |  |  |  |
| Phosphorus | ppm | 1182       |  |  |  |  |
| Barium     | ppm | 0          |  |  |  |  |
| Boron      | ppm | <b>151</b> |  |  |  |  |

## Diagnosis

Resample at the next service interval to monitor.All component wear rates are normal. There is no indication of any contamination in the oil. The oil viscosity is lower than normal. Additive levels indicate the addition of a different brand, or type of oil. Confirm oil type.

## **CONSTRUCTION EQUIPMENT**

GRAPHS

VOLVO

Report Id: VOLVO8885 [WUSCAR] 05893114 (Generated: 07/11/2023 12:53:06) Rev: 1

Contact/Location: DAVE ENG - VOLVO8885