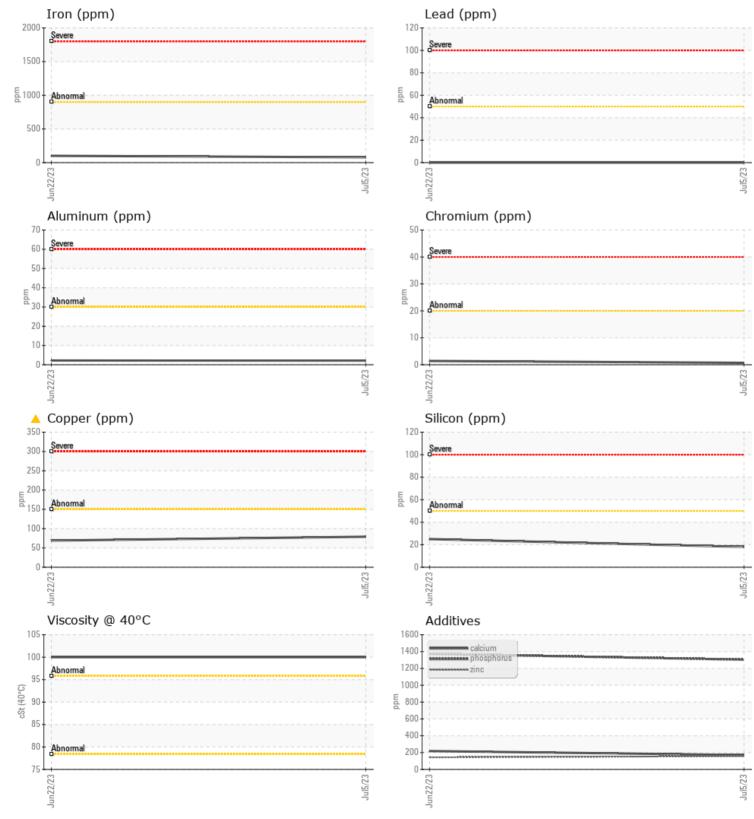

## Sample No: VCP415660

Oil Type:

VOLVO SUPER GEAR OIL 75W-80-GO102

Job No:

| SAMPLE                       | INFORMATION |               |             |      |
|------------------------------|-------------|---------------|-------------|------|
| Sample Number                | -           | VCP415660     | VCP415512   | <br> |
| Sample Date                  |             | 05 Jul 2023   | 22 Jun 2023 | <br> |
| Machine Hours                |             | 0             | 5812        | <br> |
| Oil Hours                    |             | 0             | 0           | <br> |
| Oil Changed                  |             | Not Changd    | N/A         | <br> |
| Sample Status                |             | ABNORMAL      | ABNORMAL    | <br> |
|                              |             |               |             |      |
| OIL CON                      | DITION      |               |             |      |
| Visc @ 40°C                  | cSt         | <b>100</b>    | 100         | <br> |
|                              |             | —             |             |      |
|                              | IINATION    |               |             |      |
|                              |             |               |             | <br> |
| Silicon                      | ppm         | <b>1</b> 8    | 25          |      |
| Sodium                       | ppm         | 2             | 2           | <br> |
| Potassium                    | ppm         | <b>■</b> <1   | 2           | <br> |
| VOLVO                        |             |               |             |      |
| VEAR M                       | IETALS      |               |             |      |
| Iron                         | ppm         | <b>7</b> 9    | 101         | <br> |
| Copper                       | ppm         | <b>A</b> 79   | <b>▲</b> 69 | <br> |
| Lead                         | ppm         | 0             | 0           | <br> |
| Tin                          | ppm         | 2             | 2           | <br> |
| Aluminum                     | ppm         | 2             | 2           | <br> |
| Chromium                     | ppm         |               | 1           | <br> |
| Molybdenum                   | ppm         | 0             | <1          | <br> |
| Nickel                       | ppm         | 1             | 1           | <br> |
| Titanium                     | ppm         | <1            | < 1         | <br> |
| Silver                       | ppm         | 0             | 0           | <br> |
| Manganese                    | ppm         | <b>1</b>      | 2           | <br> |
| Vanadium                     | ppm         | 0             | 0           | <br> |
|                              |             |               |             |      |
|                              | ES          |               |             | <br> |
| Calcium                      | ppm         | 171           | 218         | <br> |
| Magnesium                    | ppm         | 5             | <1          | <br> |
|                              | ppm         | 157           | 143         | <br> |
| ∠inc                         |             |               | -           |      |
|                              | ppm         | 1303          | 1373        | <br> |
| Zinc<br>Phosphorus<br>Barium | ppm<br>ppm  | □ 1303<br>□ 0 | 1373<br>0   | <br> |

## Diagnosis

No corrective action is recommended at this time. Resample at the next service interval to monitor.The copper level is abnormal. All other component wear rates are normal. There is no indication of any contamination in the oil. The condition of the oil is acceptable for the time in service.

## **CONSTRUCTION EQUIPMENT**

GRAPHS

VOLVO

Report Id: VOLVO0013 [WUSCAR] 05893117 (Generated: 07/11/2023 12:31:25) Rev: 1

Contact/Location: ROBBY HERLONG - VOLVO0013