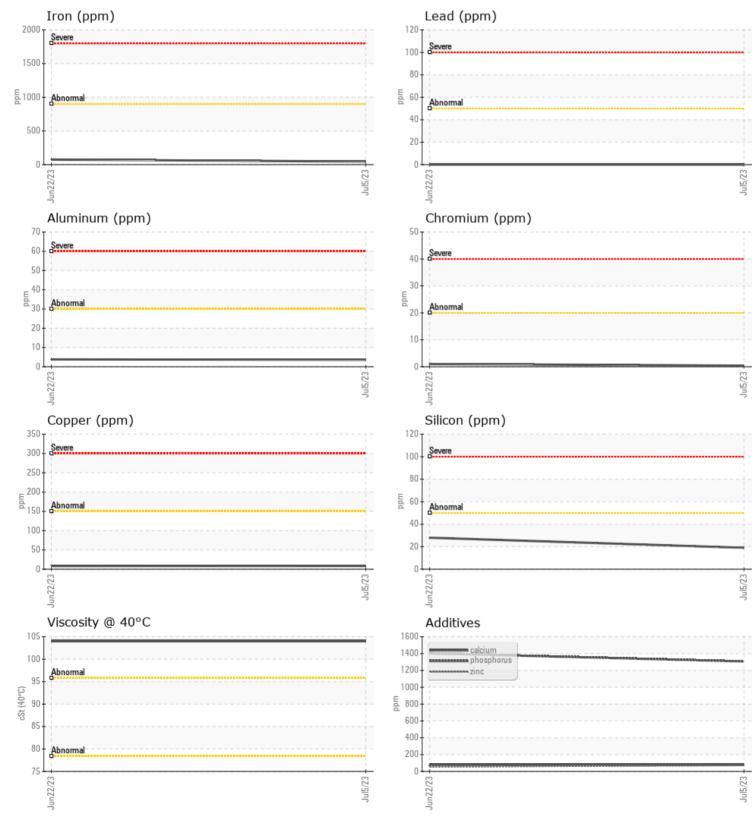

## Diagnosis

Resample at the next service interval to monitor.All component wear rates are normal. There is no indication of any contamination in the oil. The condition of the oil is acceptable for the time in service.