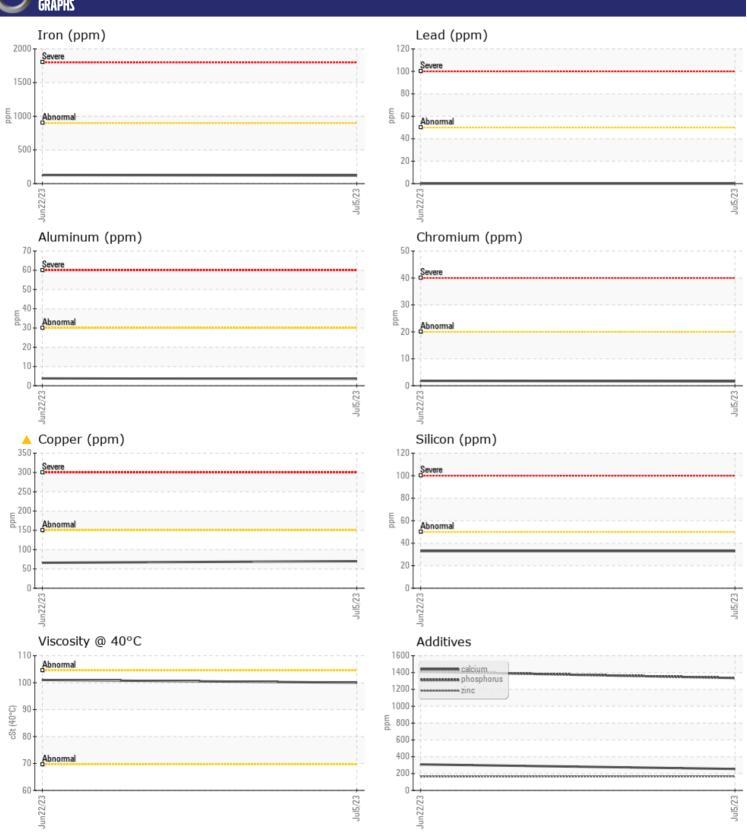

## CONSTRUCTION EQUIPMENT VOLVO A25G 742123 - REAR LEFT FINAL DRIVE

Sample No: VCP415655

Oil Type: VOLVO SUPER GEAR OIL 75W-80-GO102

Job No:

| SAMPLE        | INFORMATIO | N             |             |          |  |
|---------------|------------|---------------|-------------|----------|--|
| Sample Number | •          | VCP415655     | VCP415513   |          |  |
| Sample Date   |            | 05 Jul 2023   | 22 Jun 2023 |          |  |
| Machine Hours |            | 0             | 5812        |          |  |
| Oil Hours     |            | 0             | 0           |          |  |
| Oil Changed   |            | Not Changd    | N/A         |          |  |
| Sample Status |            | ABNORMAL      | ABNORMAL    |          |  |
|               |            |               |             |          |  |
| OIL CON       | DITION     |               |             |          |  |
| Visc @ 40°C   | cSt        | <b>100</b>    | □101        |          |  |
| COLVO         | MINATION   |               |             |          |  |
| _             | _          |               |             | <u> </u> |  |
| Silicon       | ppm        | ■33           | <b>3</b> 3  |          |  |
| Sodium        | ppm        | <b>3</b>      | 2           |          |  |
| Potassium     | ppm        | <b>■</b> 1    | □3          |          |  |
| WEAR N        | METALS     |               |             |          |  |
| Iron          | ppm        | <b>121</b>    | <b>127</b>  |          |  |
| Copper        | ppm        | <u>^</u> 70   | <b>6</b> 6  |          |  |
| Lead          | ppm        | <b>0</b>      | <b>0</b>    |          |  |
| Tin           | ppm        | <b>■</b> 3    | 2           |          |  |
| Aluminum      | ppm        | <b>4</b>      | <b>4</b>    |          |  |
| Chromium      | ppm        | <b>2</b>      | <b>2</b>    |          |  |
| Molybdenum    | ppm        | <b>-&lt;1</b> | <1          |          |  |
| Nickel        | ppm        | 2             | 2           |          |  |
| Titanium      | ppm        | 1             | 1           |          |  |
| Silver        | ppm        | 0             | 0           |          |  |
| Manganese     | ppm        | <b>2</b>      | 3           |          |  |
| Vanadium      | ppm        | 0             | 0           |          |  |
|               |            |               |             |          |  |
| ADDITIV       | /ES        |               |             |          |  |
| Calcium       | ppm        | ■255          | 309         |          |  |
| Magnesium     | ppm        | <b>6</b>      | 2           |          |  |
| Zinc          | ppm        | <b>166</b>    | 164         |          |  |
| Phosphorus    | ppm        | <b>1335</b>   | 1411        |          |  |
| Barium        | ppm        | <b>0</b>      | 0           |          |  |
| Boron         | ppm        | ■346          | 329         |          |  |
|               |            |               |             |          |  |

## Diagnosis

We advise that you inspect for the source(s) of metal. Resample at the next service interval to monitor. The copper level is abnormal. All other component wear rates are normal. There is no indication of any contamination in the oil. The condition of the oil is acceptable for the time in service.