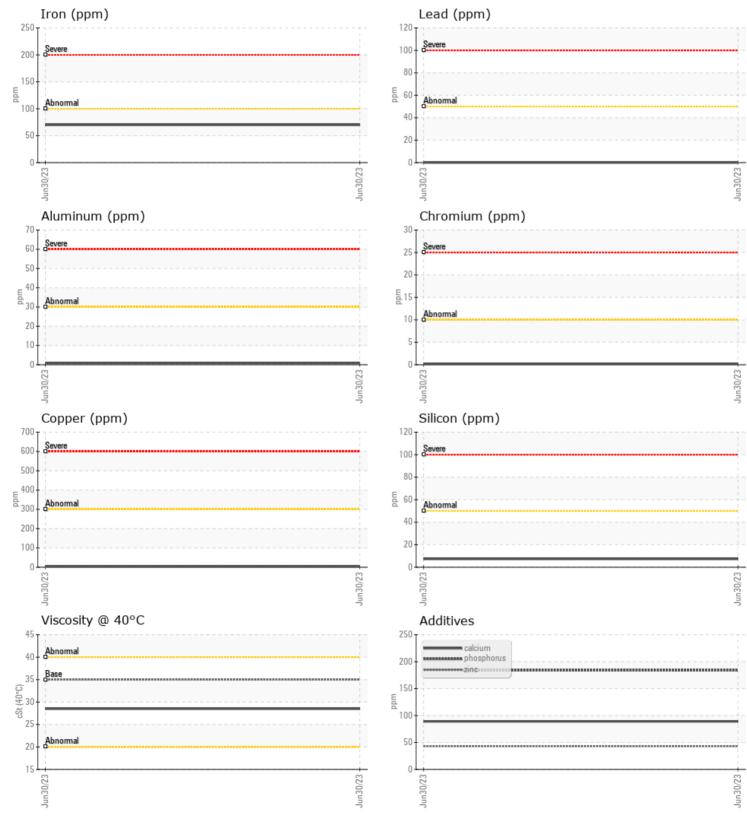

## CONSTRUCTION EQUIPMENT SPM567753 HERC VOLVO L70H 624578 - TRANSMISSION

Sample No: VCP409245 **Oil Type:** ATF SPM567753 HERC J

| ob | No: | S |
|----|-----|---|
|----|-----|---|

|               | INFORMATION | ۱ <u> </u>  |          |          |  |
|---------------|-------------|-------------|----------|----------|--|
|               |             |             |          |          |  |
| Sample Number |             | VCP409245   |          |          |  |
| Sample Date   |             | 30 Jun 2023 |          |          |  |
| Machine Hours |             | 450         |          |          |  |
| Oil Hours     |             | 0           |          |          |  |
| Oil Changed   |             | Not Changd  |          |          |  |
| Sample Status |             | NORMAL      |          |          |  |
| VOLVO         |             |             |          |          |  |
| 💛 OIL CON     | DITION      |             |          |          |  |
| Visc @ 40°C   | cSt         | 28.5        |          |          |  |
|               |             |             |          |          |  |
| VOLVO         |             |             |          |          |  |
| UNTAN         | MINATION    |             |          |          |  |
| Silicon       | ppm         | 7           |          |          |  |
| Sodium        | ppm         | <b>4</b>    |          |          |  |
| Potassium     | ppm         | ■<1         |          |          |  |
|               |             |             |          |          |  |
| WEAR N        | AETAI C     |             |          |          |  |
|               |             |             | <u>.</u> | <u>.</u> |  |
| Iron          | ppm         | <b>70</b>   |          |          |  |
| Copper        | ppm         | ■4          |          |          |  |
| Lead          | ppm         | 0           |          |          |  |
| Tin           | ppm         | 0           |          |          |  |
| Aluminum      | ppm         | <b>_</b> <1 |          |          |  |
| Chromium      | ppm         |             |          |          |  |
| Molybdenum    | ppm         | <b>_</b> <1 |          |          |  |
| Nickel        | ppm         | <b>□</b> <1 |          |          |  |
| Titanium      | ppm         | <1          |          |          |  |
| Silver        | ppm         | 0           |          |          |  |
| Manganese     | ppm         | 8           |          |          |  |
| Vanadium      | ppm         | 0           |          |          |  |
|               |             |             |          |          |  |
|               | /ES         |             |          |          |  |
| Calcium       | ppm         | 89          |          |          |  |
| Magnesium     | ppm         | 5           |          |          |  |
| Zinc          | ppm         | <b>4</b> 3  |          |          |  |
| Phosphorus    | ppm         | 184         |          |          |  |
| Barium        | ppm         | 1           |          |          |  |
| Boron         |             | 72          |          |          |  |
| boron         | ppm         | 12          |          |          |  |

## Diagnosis

Resample at the next service interval to monitor.All component wear rates are normal. There is no indication of any contamination in the fluid. The condition of the fluid is acceptable for the time in service.

## **CONSTRUCTION EQUIPMENT**

GRAPHS

VOLVO

Report Id: VOLVO8885 [WUSCAR] 05893135 (Generated: 07/11/2023 12:21:04) Rev: 1

Contact/Location: DAVE ENG - VOLVO8885