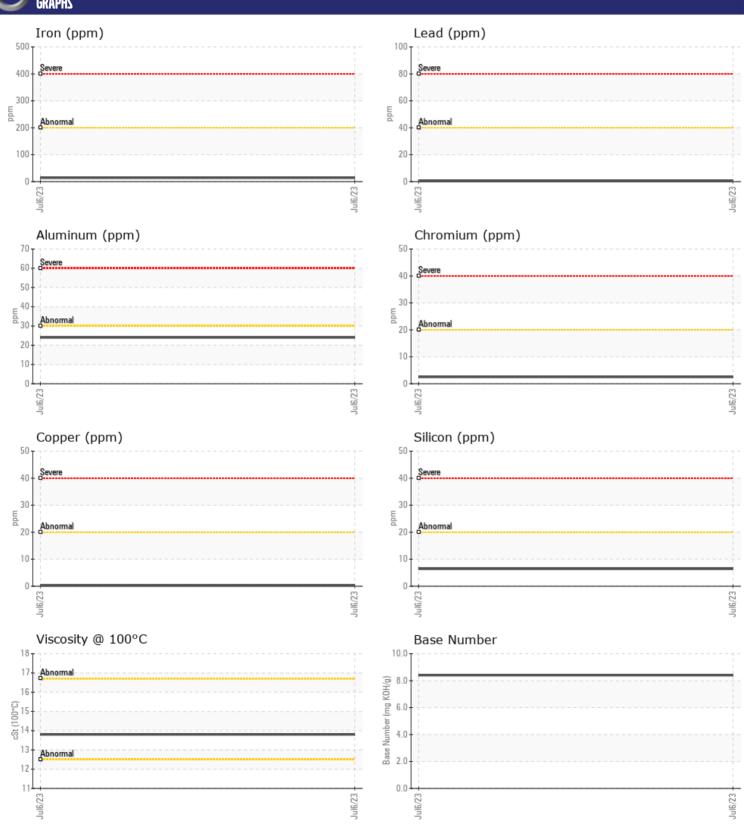

# CONSTRUCTION EQUIPMENT VOLVO L70H 622614 - DIESEL ENGINE

Sample No: VCP0007570
Oil Type: NOT GIVEN

Job No:

| VOLVO                |            |                    |      |  |
|----------------------|------------|--------------------|------|--|
| SAMPLE II            | NFORMATION |                    |      |  |
| Sample Number        | -          | VCP0007570         | <br> |  |
| Sample Date          |            | 06 Jul 2023        | <br> |  |
| Machine Hours        |            | 3733               | <br> |  |
| Oil Hours            |            | 3733               | <br> |  |
| Oil Changed          |            | N/A                | <br> |  |
| Sample Status        |            | NORMAL             | <br> |  |
| VOLVO                |            |                    |      |  |
| OIL CONDI            | TION       |                    |      |  |
| Visc @ 100°C         | cSt        | <b>13.8</b>        | <br> |  |
| Base Number (BN)     | mg KOH/g   | ■8.4               | <br> |  |
| Oxidation (PA)       | %          | 55                 | <br> |  |
|                      |            |                    |      |  |
| CONTAMIN             | NATION     |                    |      |  |
|                      |            |                    |      |  |
| Soot %               | %          | 0.2                | <br> |  |
| Nitration (PA)       | %          | 43                 | <br> |  |
| Sulfation (PA)       | %          | 56                 | <br> |  |
| Glycol<br>Fuel       | %          | NEG<br><1.0        | <br> |  |
| Silicon              |            | ₹1.0<br><b>■</b> 6 | <br> |  |
| Sodium               | ppm<br>ppm | <b>■</b> <1        | <br> |  |
| Potassium            | ppm        | 2                  | <br> |  |
| T Otassiani          | PPIII      |                    |      |  |
| VOLVO WEAD ME        | TALC       |                    |      |  |
| WEAR ME              | IAL2       |                    |      |  |
| Iron                 | ppm        | <b>14</b>          | <br> |  |
| Copper               | ppm        | <b>■</b> <1        | <br> |  |
| Lead                 | ppm        | <b>■&lt;1</b>      | <br> |  |
| Tin                  | ppm        | <b>■ &lt;1</b>     | <br> |  |
| Aluminum             | ppm        | <b>2</b> 4         | <br> |  |
| Chromium             | ppm        | <b>2</b>           | <br> |  |
| Molybdenum<br>Nickel | ppm        | ■89                | <br> |  |
|                      | ppm        | 0                  | <br> |  |
| Titanium<br>Silver   | ppm        | 0                  | <br> |  |
| Manganese            | ppm        | <1                 | <br> |  |
| Vanadium             | ppm<br>ppm | 0                  | <br> |  |
| variaciani           | ppiii      | J                  |      |  |
| VOLVO                | -          |                    |      |  |
| ADDITIVE             | 7          |                    |      |  |
| Calcium              | ppm        | <b>1432</b>        | <br> |  |
| Magnesium            | ppm        | <b>404</b>         | <br> |  |
| Zinc                 | ppm        | <b>1304</b>        | <br> |  |
| Phosphorus           | ppm        | <b>1087</b>        | <br> |  |
| Barium               | ppm        | <b>0</b>           | <br> |  |
| Boron                | ppm        | <b>■</b> 521       | <br> |  |

### Diagnosis

Resample at the next service interval to monitor. Please specify the brand, type, and viscosity of the oil on your next sample.Metal levels are typical for a components first oil change. There is no indication of any contamination in the oil. The BN result indicates that there is suitable alkalinity remaining in the oil. The condition of the oil is suitable for further service.