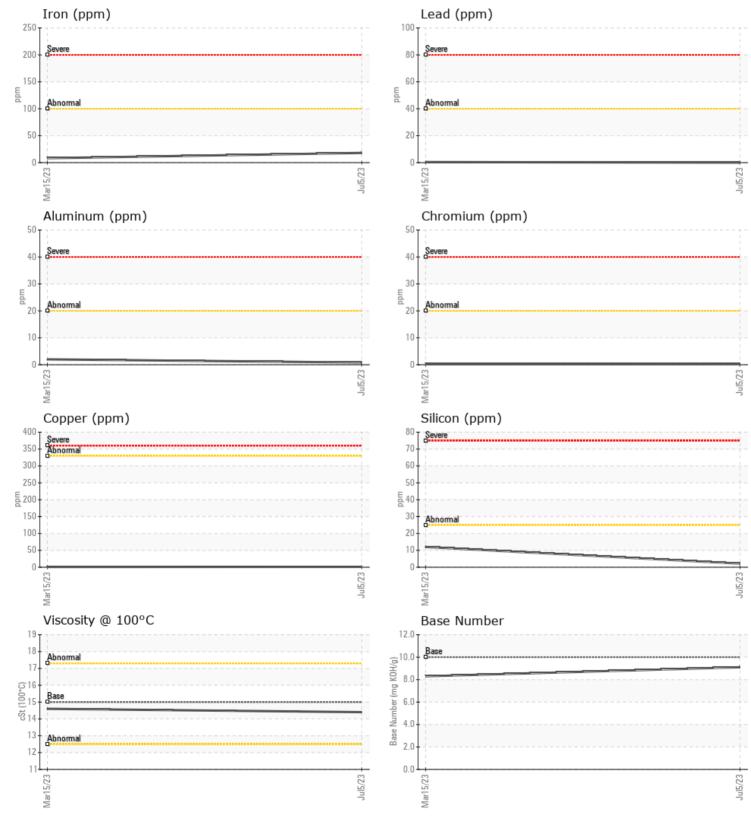

## **CONSTRUCTION EQUIPMENT**

GRAPHS

VOLVO

Report Id: VOLVO2990 [WUSCAR] 05893321 (Generated: 07/11/2023 12:52:06) Rev: 1

Contact/Location: PAUL CONZ - VOLVO2990