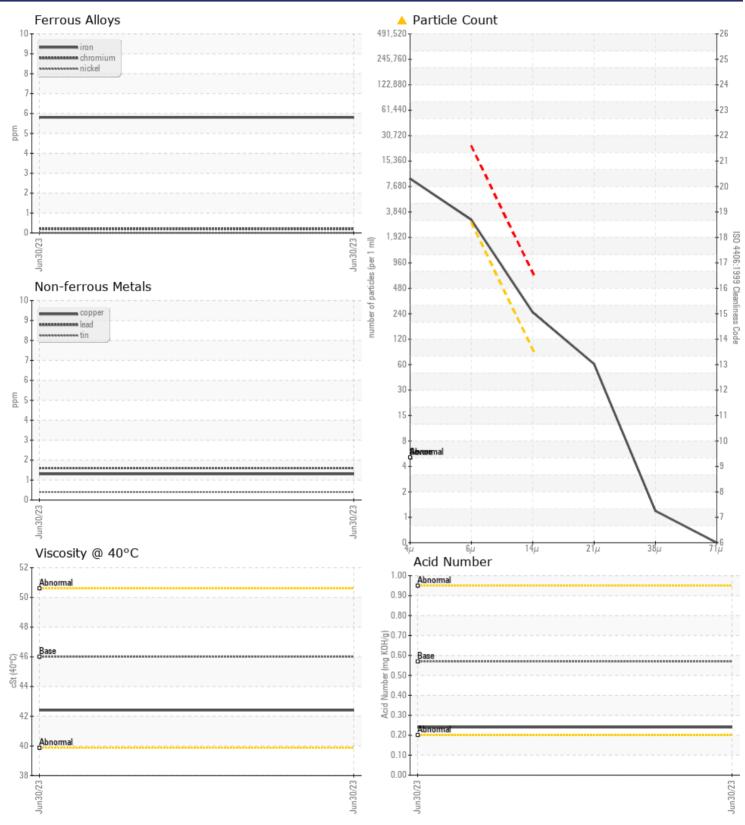

CONSTRUCTION EQUIPMENT SW1020471 EWING IRRI VOLVO L60H 622769 - HYDRAULICSYS

Sample No:VCP406955Oil Type:AW HYDRAULIC OIL ISO 46Job No:SW1020471 EWING IRRI

VOLVO

| SAMPLE IN        | FORMATION |             |      |  |
|------------------|-----------|-------------|------|--|
| Sample Number    |           | VCP406955   | <br> |  |
| Sample Date      |           | 30 Jun 2023 | <br> |  |
| Machine Hours    |           | 2163        | <br> |  |
| Oil Hours        |           | 0           | <br> |  |
| Oil Changed      |           | Not Changd  | <br> |  |
| Sample Status    |           | ABNORMAL    | <br> |  |
|                  |           |             |      |  |
| OIL CONDI        | TION      |             |      |  |
| Visc @ 40°C      | cSt       | 42.4        | <br> |  |
| Acid Number (AN) | mg KOH/g  | 0.24        | <br> |  |
|                  |           |             |      |  |

| CONTAMI           | NATION |          |      |  |
|-------------------|--------|----------|------|--|
| Particles >4µm    | -      | 8285     | <br> |  |
| Particles >6µm    |        | <u> </u> | <br> |  |
| Particles >14µm   |        | <u> </u> | <br> |  |
| ISO 4406:1999 (c) |        | 20/19/15 | <br> |  |
| Silicon           | ppm    | <b>4</b> | <br> |  |
| Sodium            | ppm    |          | <br> |  |
| Potassium         | ppm    | □1       | <br> |  |

| VOLVO       |     |            |  |  |  |
|-------------|-----|------------|--|--|--|
| WEAR METALS |     |            |  |  |  |
| · ·         |     | -          |  |  |  |
| Iron        | ppm | 6          |  |  |  |
| Copper      | ppm | ∎1         |  |  |  |
| Lead        | ppm | 2          |  |  |  |
| Tin         | ppm |            |  |  |  |
| Aluminum    | ppm | 2          |  |  |  |
| Chromium    | ppm | <b></b> <1 |  |  |  |
| Molybdenum  | ppm | <b></b> <1 |  |  |  |
| Nickel      | ppm | 0          |  |  |  |
| Titanium    | ppm | 0          |  |  |  |
| Silver      | ppm | 0          |  |  |  |
| Manganese   | ppm | □ <1       |  |  |  |
| Vanadium    | ppm | 0          |  |  |  |

**ADDITIVES** Calcium ppm 62 Magnesium 5 ppm Zinc ppm 464 Phosphorus ppm 356 Barium 0 🔲 ppm Boron ppm 0 🔲

## ARNOLD MACHINERY COMPANY

4323 EAST WINSLOW AVENUE PHOENIX, AZ US 85040 Contact: RANDY PRZEKURAT randyp@arnoldmachinery.com T: F: (602)414-1904

Diagnosis

We advise that you perform a filter service, and use off-line filtration to improve the cleanliness of the system fluid. We recommend an early resample to monitor this condition.All component wear rates are normal. There is a moderate amount of particulates (2 to 100 microns in size) present in the oil. The AN level is acceptable for this fluid. The oil is still serviceable provided that the contaminant(s) can be reduced to acceptable levels.

## GRAPHS

VOLVO

Report Id: VOLVO6174 [WUSCAR] 05893580 (Generated: 07/11/2023 09:54:13) Rev: 1

Contact/Location: RANDY PRZEKURAT - VOLVO6174