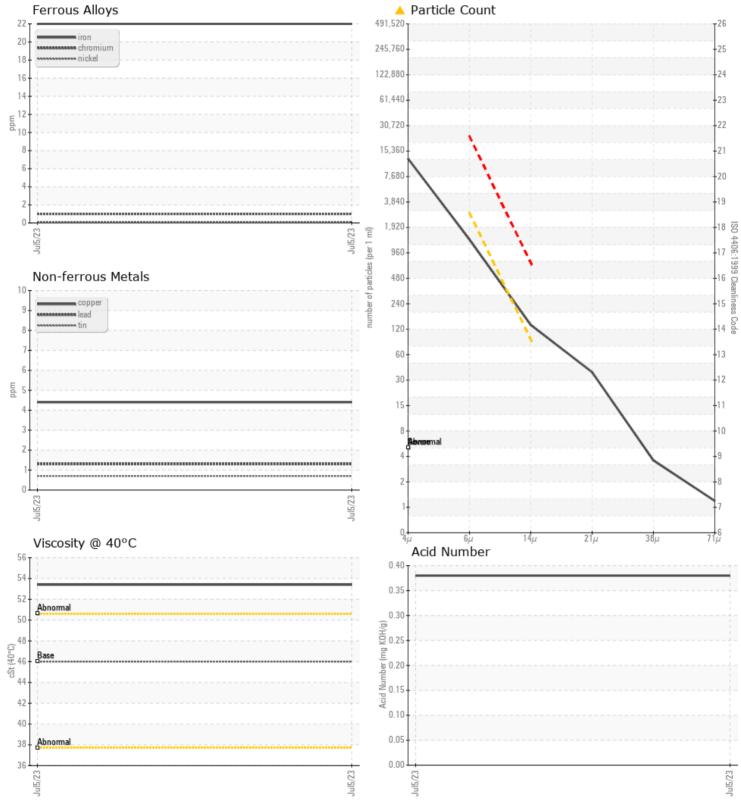

. . . . . . . . .

| Particles >4µm    |     | 10865       | <br> |  |
|-------------------|-----|-------------|------|--|
| Particles >6µm    |     | <b>1214</b> | <br> |  |
| Particles >14µm   |     | 🔺 119       | <br> |  |
| ISO 4406:1999 (c) |     | 21/17/14    | <br> |  |
| Silicon           | ppm | 6           | <br> |  |
| Sodium            | ppm | 2           | <br> |  |
| Potassium         | ppm | 3           | <br> |  |

### WEAR METALS

| Iron       | ppm | 22         | <br> |  |
|------------|-----|------------|------|--|
| Copper     | ppm | <b>4</b>   | <br> |  |
| Lead       | ppm | <b>1</b>   | <br> |  |
| Tin        | ppm |            | <br> |  |
| Aluminum   | ppm | 4          | <br> |  |
| Chromium   | ppm | <b>1</b>   | <br> |  |
| Molybdenum | ppm | 9          | <br> |  |
| Nickel     | ppm |            | <br> |  |
| Titanium   | ppm | <1         | <br> |  |
| Silver     | ppm | 0          | <br> |  |
| Manganese  | ppm | <b></b> <1 | <br> |  |
| Vanadium   | ppm | 0          | <br> |  |
|            |     |            |      |  |

| Calcium    | ppm | 277       |  |  |  |
|------------|-----|-----------|--|--|--|
| Magnesium  | ppm | 31        |  |  |  |
| Zinc       | ppm | 474       |  |  |  |
| Phosphorus | ppm | 387       |  |  |  |
| Barium     | ppm | 0         |  |  |  |
| Boron      | ppm | <b>11</b> |  |  |  |

### Diagnosis

Oil and filter change at the time of sampling has been noted. No corrective action is recommended at this time. Resample at the next service interval to monitor.All component wear rates are normal. There is a moderate amount of particulates present in the oil. The AN level is acceptable for this fluid. The condition of the oil is acceptable for the time in service.