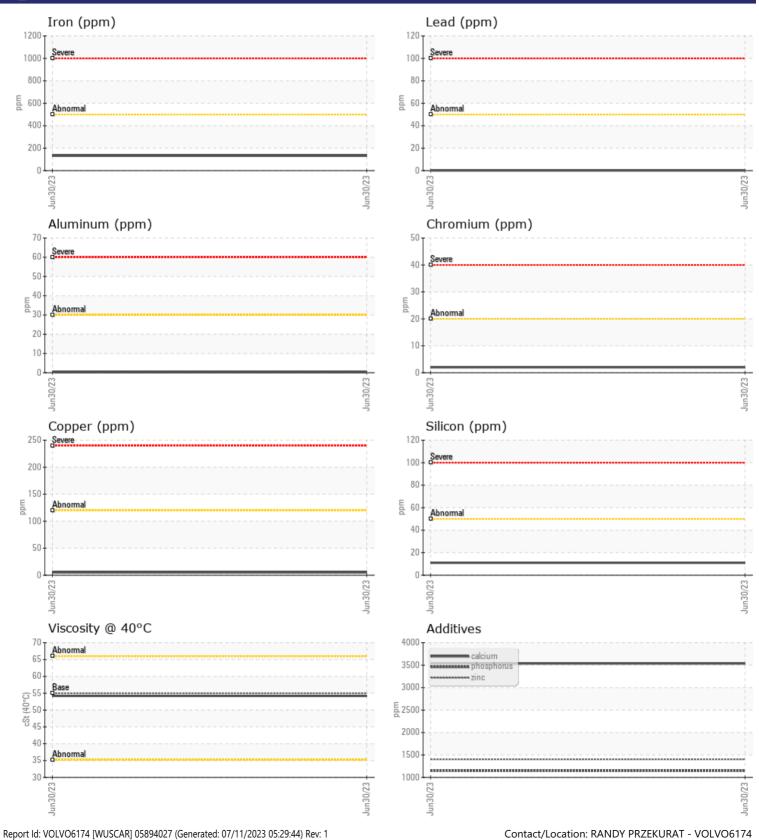

CONSTRUCTION EQUIPMENT SW1020470 EWING IRR VOLVO L50H 4322067 - FRONT AXLE

 Sample No:
 VCP406948

 Oil Type:
 VOLVO WB 102

 Job No:
 SW1020470 EWING IRR

VOLVO

| VOLVO         |               |              |       |  |
|---------------|---------------|--------------|-------|--|
| SAMPLI        | E INFORMATION |              |       |  |
| Sample Number | -             | VCP406948    | <br>  |  |
| Sample Date   |               | 30 Jun 2023  | <br>  |  |
| Machine Hours |               | 6239         | <br>  |  |
| Oil Hours     |               | 0            | <br>  |  |
| Oil Changed   |               | Changed      | <br>  |  |
| Sample Status |               | NORMAL       | <br>  |  |
|               |               |              |       |  |
| OIL CON       | DITION        |              |       |  |
| Visc @ 40°C   | cSt           | 54.2         | <br>  |  |
|               |               |              |       |  |
|               | MINATION      |              | <br>  |  |
|               |               | ·            | <br>- |  |
| Silicon       | ppm           | <b>1</b> 1   | <br>  |  |
| Sodium        | ppm           | 8            | <br>  |  |
| Potassium     | ppm           | 3            | <br>  |  |
| VOLVO         |               |              |       |  |
| WEAR I        | METALS        |              |       |  |
| Iron          | ppm           | 132          | <br>  |  |
| Copper        | ppm           | 5            | <br>  |  |
| Lead          | ppm           | <b></b> <1   | <br>  |  |
| Tin           | ppm           | 0            | <br>  |  |
| Aluminum      | ppm           | <b>  </b> <1 | <br>  |  |
| Chromium      | ppm           | 2            | <br>  |  |
| Molybdenum    | ppm           | 0            | <br>  |  |
| Nickel        | ppm           | 6            | <br>  |  |
| Titanium      | ppm           | <1           | <br>  |  |
| Silver        | ppm           | <1           | <br>  |  |
| Manganese     | ppm           | 6            | <br>  |  |
| Vanadium      | ppm           | 0            | <br>  |  |
|               |               |              |       |  |
| ADDITIV       | VES           |              | <br>  |  |
| Calcium       | ppm           | 3537         | <br>  |  |
| Magnesium     | ppm           | <b>11</b>    | <br>  |  |
| Zinc          | ppm           | 1403         | <br>  |  |
| Phosphorus    | ppm           | <b>1149</b>  | <br>  |  |
| Barium        | ppm           | 0            | <br>  |  |
|               |               |              |       |  |

## Diagnosis

Resample at the next service interval to monitor.All component wear rates are normal. There is no indication of any contamination in the oil. The condition of the oil is acceptable for the time in service.