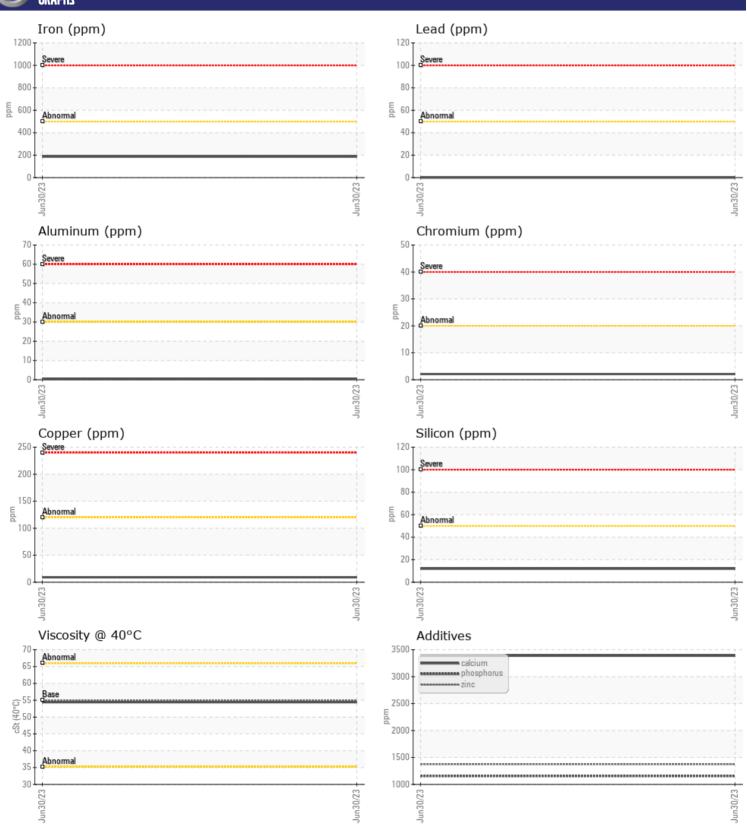

Sample No: VCP406953
Oil Type: VOLVO WB 102

**Job No:** SW1020470 EWING IRR

| SAMPLE        | E INFORMATIO | N             |      |  |
|---------------|--------------|---------------|------|--|
| Sample Number | -            | VCP406953     | <br> |  |
| Sample Date   |              | 30 Jun 2023   | <br> |  |
| Machine Hours |              | 6239          | <br> |  |
| Oil Hours     |              | 0             | <br> |  |
| Oil Changed   |              | Changed       | <br> |  |
| Sample Status |              | NORMAL        | <br> |  |
|               |              |               |      |  |
| OIL CON       | NITION       |               |      |  |
| Visc @ 40°C   |              | = E4.4        | <br> |  |
| VISC @ 40°C   | cSt          | <b>■</b> 54.4 | <br> |  |
| VOLVO         |              |               |      |  |
| CONTAN        | MINATION     |               |      |  |
| Silicon       | ppm          | <b>12</b>     | <br> |  |
| Sodium        | ppm          | <b>7</b>      | <br> |  |
| Potassium     | ppm          | <b>■</b> 3    | <br> |  |
|               |              |               |      |  |
| WEAR N        | METALS       |               |      |  |
| Iron          | ppm          | ■187          | <br> |  |
| Copper        | ppm          | <b>■</b> 9    | <br> |  |
| Lead          | ppm          | ■0            | <br> |  |
| Tin           | ppm          | <b>■</b> 0    | <br> |  |
| Aluminum      | ppm          | <b>■&lt;1</b> | <br> |  |
| Chromium      | ppm          | <b>■</b> 2    | <br> |  |
| Molybdenum    | ppm          | ■0            | <br> |  |
| Nickel        | ppm          | <b>11</b>     | <br> |  |
| Titanium      | ppm          | <1            | <br> |  |
| Silver        | ppm          | <1            | <br> |  |
| Manganese     | ppm          | <b>■</b> 5    | <br> |  |
| Vanadium      | ppm          | 0             | <br> |  |
| VOLVO         |              |               | <br> |  |
| ADDITIV       | VES          |               |      |  |
| Calcium       | ppm          | □3389         | <br> |  |
| Magnesium     | ppm          | <b>10</b>     | <br> |  |
| Zinc          | ppm          | ■1375         | <br> |  |
| Phosphorus    | ppm          | ■1157         | <br> |  |
| Barium        | ppm          | <b>4</b>      | <br> |  |
| Boron         | ppm          | <b>125</b>    | <br> |  |
|               |              | _             |      |  |

## Diagnosis

The oil change at the time of sampling has been noted. No corrective action is recommended at this time. Resample at the next service interval to monitor.All component wear rates are normal. There is no indication of any contamination in the oil. The condition of the oil is acceptable for the time in service.