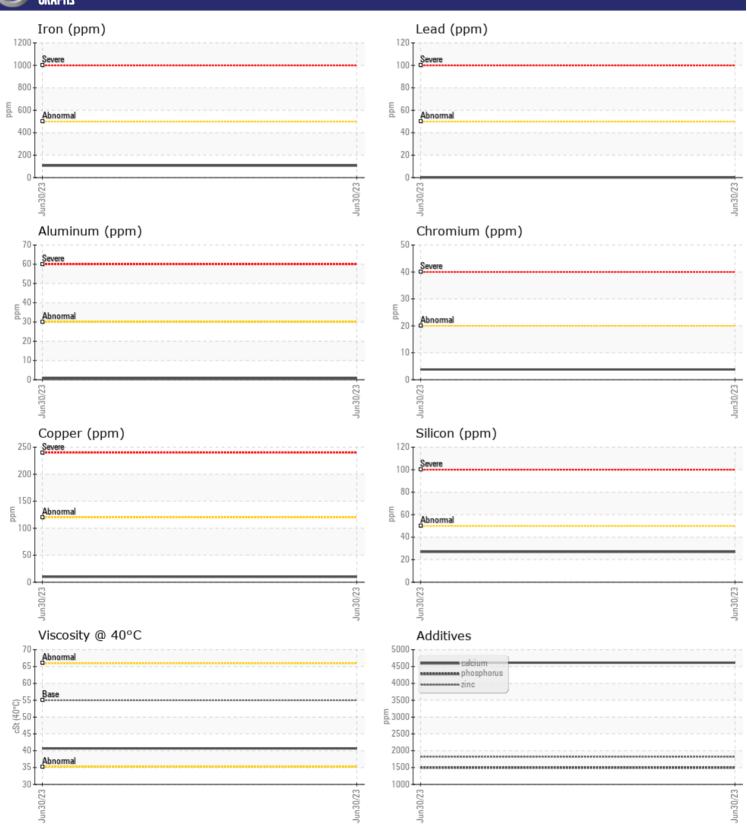

CONSTRUCTION EQUIPMENT
SW1020471 EWING VOLVO L60H 622769 - REAR AXLE

Sample No: VCP406951 Oil Type: VOLVO WB 102 Job No: SW1020471 EWING

| VOLVO         |             |             |      |  |
|---------------|-------------|-------------|------|--|
| SAMPLE        | INFORMATION |             |      |  |
| Sample Number | -           | VCP406951   | <br> |  |
| Sample Date   |             | 30 Jun 2023 | <br> |  |
| Machine Hours |             | 2163        | <br> |  |
| Oil Hours     |             | 0           | <br> |  |
| Oil Changed   |             | Changed     | <br> |  |
| Sample Status |             | NORMAL      | <br> |  |
|               |             |             |      |  |
| OIL CON       | DITION      |             |      |  |
| Visc @ 40°C   | cSt         | <b>40.7</b> | <br> |  |
|               |             |             |      |  |
| VOLVO         | AND TION    |             |      |  |
| LUNIAN        | MINATION    |             |      |  |
| Silicon       | ppm         | <b>27</b>   | <br> |  |
| Sodium        | ppm         | <b>4</b>    | <br> |  |
| Potassium     | ppm         | <b>5</b>    | <br> |  |
|               |             |             |      |  |
| WEAR N        | METALS      |             |      |  |
| Iron          | ppm         | <b>107</b>  | <br> |  |
| Copper        | ppm         | <b>10</b>   | <br> |  |
| Lead          | ppm         | <b></b>     | <br> |  |
| Tin           | ppm         | <b>■</b> <1 | <br> |  |
| Aluminum      | ppm         | <b></b>     | <br> |  |
| Chromium      | ppm         | <b>4</b>    | <br> |  |
| Molybdenum    | ppm         | <b>5</b>    | <br> |  |
| Nickel        | ppm         | <b>■</b> <1 | <br> |  |
| Titanium      | ppm         | <1          | <br> |  |
| Silver        | ppm         | <1          | <br> |  |
| Manganese     | ppm         | ■9          | <br> |  |
| Vanadium      | ppm         | 0           | <br> |  |
| VOLVO         |             |             | <br> |  |
| ADDITIV       | VES         |             |      |  |
| Calcium       | ppm         | <b>4614</b> | <br> |  |
| Magnesium     | ppm         | <b>12</b>   | <br> |  |
| Zinc          | ppm         | ■1823       | <br> |  |
| Phosphorus    | ppm         | <b>1499</b> | <br> |  |
| Barium        | ppm         | <b>0</b>    | <br> |  |
| Boron         | ppm         | <b>173</b>  | <br> |  |

# Diagnosis

Resample at the next service interval to monitor.All component wear rates are normal. There is no indication of any contamination in the oil. The condition of the oil is acceptable for the time in service.

### GRAPHS