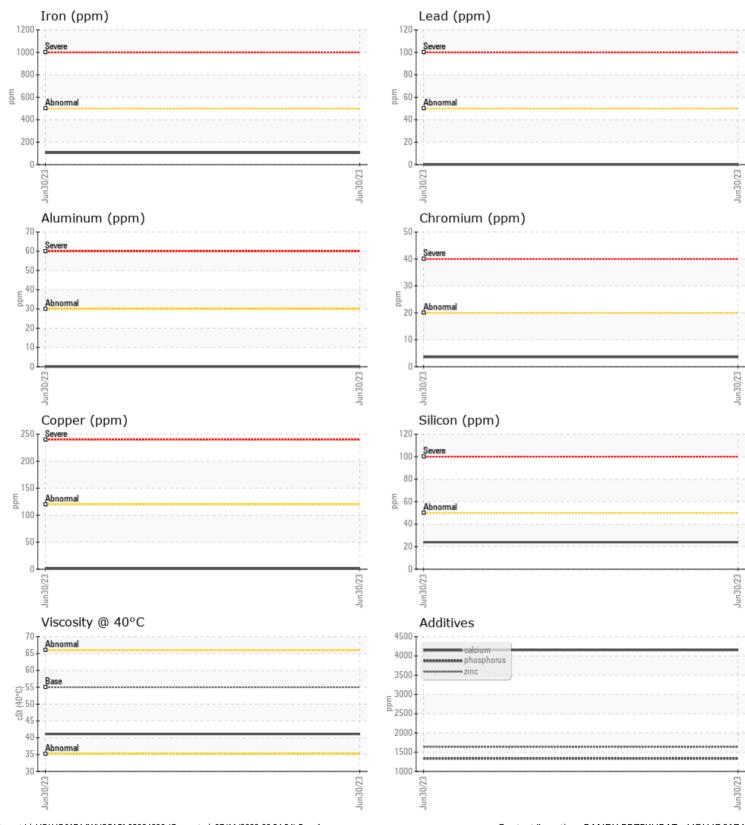

CONSTRUCTION EQUIPMENT SW1020471 EWING VOLVO L60H 622769 - FRONT AXLE

 Sample No:
 VCP406954

 Oil Type:
 VOLVO WB 102

 Job No:
 SW1020471 EWING

VOLVO

|               | INFORMATION | a           |              |  |
|---------------|-------------|-------------|--------------|--|
|               |             |             | <br><u>.</u> |  |
| Sample Number |             | VCP406954   | <br>         |  |
| Sample Date   |             | 30 Jun 2023 | <br>         |  |
| Machine Hours |             | 2163        | <br>         |  |
| Oil Hours     |             | 0           | <br>         |  |
| Oil Changed   |             | Changed     | <br>         |  |
| Sample Status |             | NORMAL      | <br>         |  |
|               |             |             |              |  |
| OIL CON       | DITION      |             |              |  |
| Visc @ 40°C   | cSt         | <b>41.1</b> | <br>         |  |
|               | MINATION    |             |              |  |
| Silicon       | ppm         | 24          | <br>         |  |
| Sodium        | ppm         | 3           | <br>         |  |
| Potassium     | ppm         | 5           | <br>         |  |
| WEAR N        | METALS      |             |              |  |
| Iron          | ppm         | <b>105</b>  | <br>         |  |
| Copper        | ppm         | ∎1          | <br>         |  |
| Lead          | ppm         | 0           | <br>         |  |
| Tin           | ppm         | 0           | <br>         |  |
| Aluminum      | ppm         | 0           | <br>         |  |
| Chromium      | ppm         | <b>■</b> 4  | <br>         |  |
| Molybdenum    | ppm         | 5           | <br>         |  |
| Nickel        | ppm         | <b>■</b> <1 | <br>         |  |
| Titanium      | ppm         | <1          | <br>         |  |
| Silver        | ppm         | <1          | <br>         |  |
| Manganese     | ppm         | 9           | <br>         |  |
| Vanadium      | ppm         | 0           | <br>         |  |
|               | /ES         |             |              |  |
| Calcium       | ppm         | <b>4154</b> | <br>         |  |
| Magnesium     | ppm         | 11          | <br>         |  |
| Zinc          | ppm         | 1636        | <br>         |  |
| Phosphorus    | ppm         | 1336        | <br>         |  |
| Barium        | ppm         | 0           | <br>         |  |
| Danum         | PP11        |             |              |  |

## Diagnosis

Resample at the next service interval to monitor.All component wear rates are normal. There is no indication of any contamination in the oil. The condition of the oil is acceptable for the time in service.