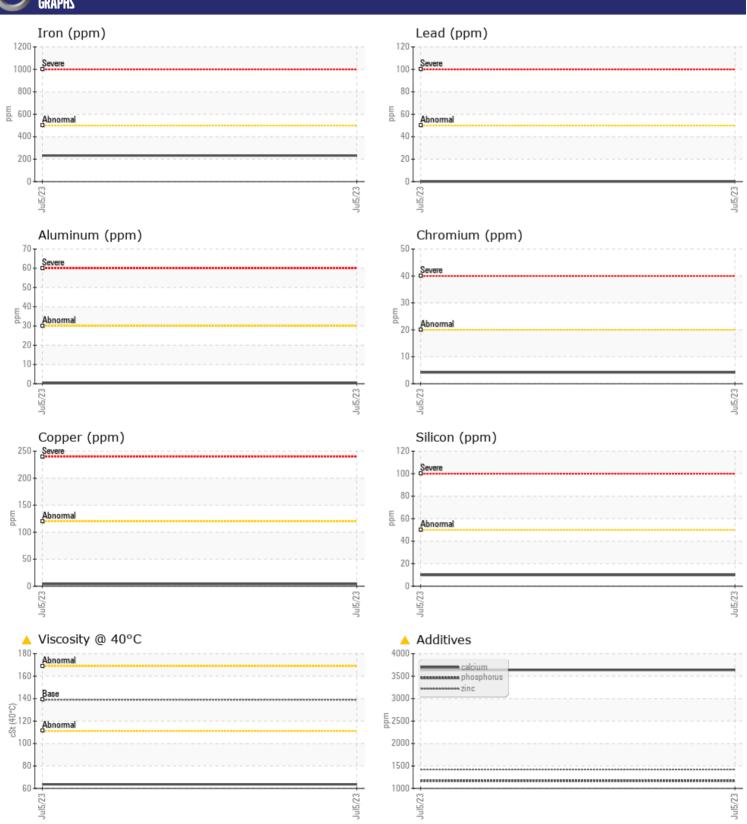

## Diagnosis

The oil change at the time of sampling has been noted. Resample at the next service interval to monitor.All component wear rates are normal. There is no indication of any contamination in the oil. The oil viscosity is lower than normal. This plus the additive levels indicates the addition of a different brand, or type of oil. Confirm oil type.

## GRAPH