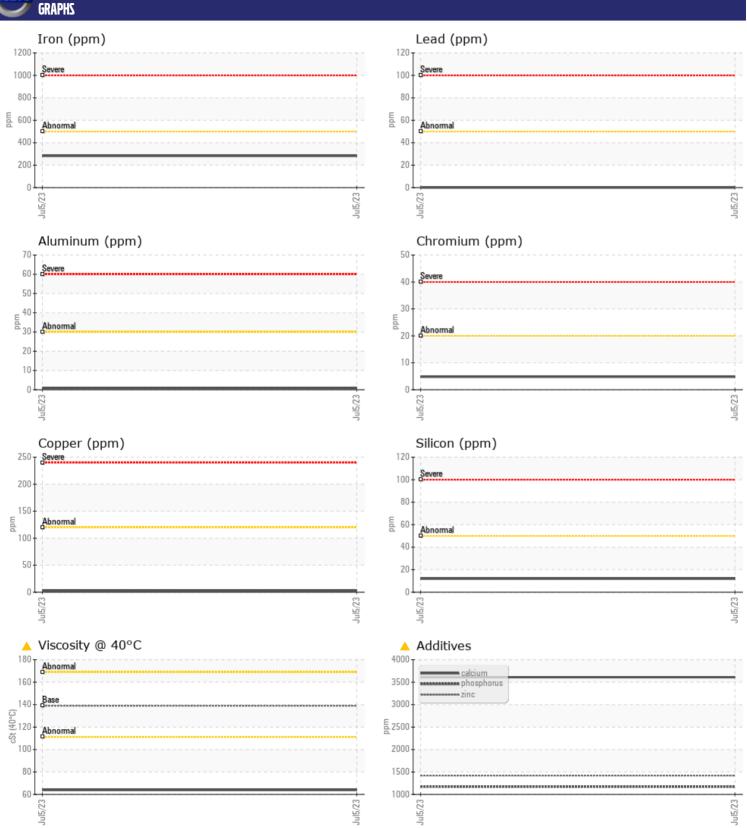

## CONSTRUCTION EQUIPMENT 568047 GLE VOLVO L20H 1220431 - FRONT AXLE

Sample No: VCP417619

Oil Type: VOLVO PREMIUM GEAR OIL 80W-90 GL-5

**Job No:** 568047 GLE

| SAMPLE        | INFORMATIO | N              |              |  |
|---------------|------------|----------------|--------------|--|
| Sample Number | _          | VCP417619      | <br>         |  |
| Sample Date   |            | 05 Jul 2023    | <br>         |  |
| Machine Hours |            | 2618           | <br>         |  |
| Oil Hours     |            | 0              | <br>         |  |
| Oil Changed   |            | Changed        | <br>         |  |
| Sample Status |            | ATTENTION      | <br>         |  |
|               |            |                |              |  |
| OIL CON       | NITION     |                |              |  |
|               |            |                | <br><u>.</u> |  |
| Visc @ 40°C   | cSt        | <b>△</b> 63.9  | <br>         |  |
| VOLVO         |            |                |              |  |
| CONTAN        | MINATION   |                |              |  |
| Silicon       | ppm        | <b>12</b>      | <br>         |  |
| Sodium        | ppm        | <u></u> 9      | <br>         |  |
| Potassium     | ppm        | <b>6</b>       | <br>         |  |
|               | 1.1.       |                |              |  |
| WEAR N        | METALS     |                |              |  |
| Iron          | ppm        | <b>283</b>     | <br>         |  |
| Copper        | ppm        | <b>2</b>       | <br>         |  |
| Lead          | ppm        | <b>0</b>       | <br>         |  |
| Tin           | ppm        | <b>■</b> 0     | <br>         |  |
| Aluminum      | ppm        | <b>■&lt;1</b>  | <br>         |  |
| Chromium      | ppm        | <b>5</b>       | <br>         |  |
| Molybdenum    | ppm        | <b>-&lt;1</b>  | <br>         |  |
| Nickel        | ppm        | <b>-&lt;1</b>  | <br>         |  |
| Titanium      | ppm        | <1             | <br>         |  |
| Silver        | ppm        | <1             | <br>         |  |
| Manganese     | ppm        | <b>17</b>      | <br>         |  |
| Vanadium      | ppm        | 0              | <br>         |  |
| VOLVO         |            |                | <br>         |  |
| ADDITIV       | /ES        |                |              |  |
| Calcium       | ppm        | <u></u> ▲ 3610 | <br>         |  |
| Magnesium     | ppm        | <b>11</b>      | <br>         |  |
| Zinc          | ppm        | <u> </u>       | <br>         |  |
| Phosphorus    | ppm        | <b>■</b> 1173  | <br>         |  |
| Barium        | ppm        | <b>2</b>       | <br>         |  |
| Boron         | ppm        | <b>135</b>     | <br>         |  |
|               |            | _              |              |  |

## Diagnosis

The oil change at the time of sampling has been noted. Resample at the next service interval to monitor.All component wear rates are normal. There is no indication of any contamination in the oil. The oil viscosity is lower than normal. This plus the additive levels indicates the addition of a different brand, or type of oil. Confirm oil type.