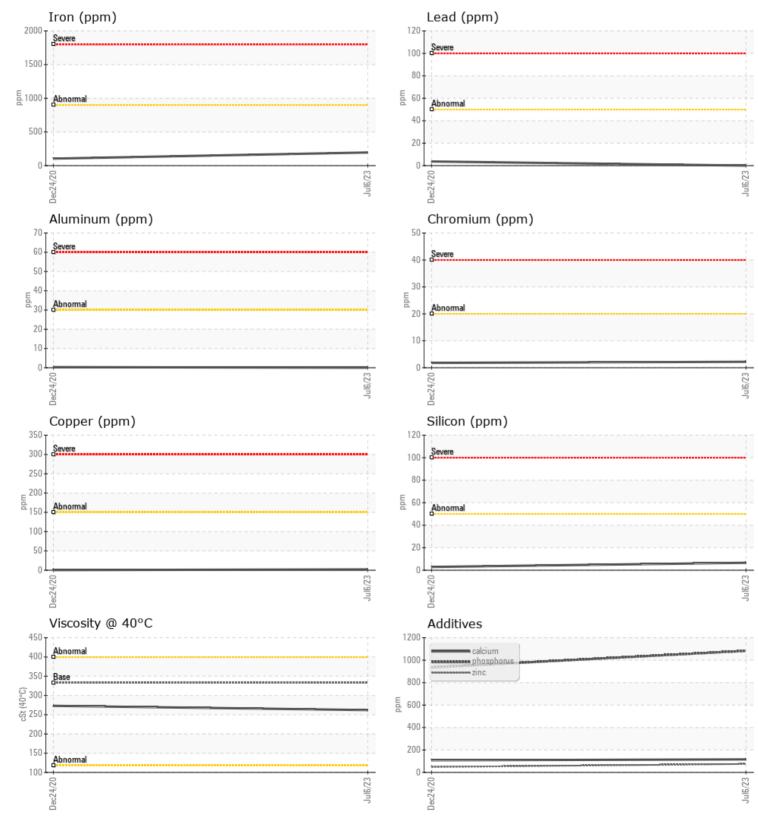

### VOLVO PREMIUM GEAR OIL 85W-140 GL-5

Job No:

Boron

|               | E INFORMATION |             |             |      |
|---------------|---------------|-------------|-------------|------|
| Sample Number |               | VCP0007594  | VCP300209   | <br> |
| Sample Date   |               | 06 Jul 2023 | 24 Dec 2020 | <br> |
| Machine Hours |               | 0           | 3126        | <br> |
| Oil Hours     |               | 0           | 1000        | <br> |
| Oil Changed   |               | N/A         | Not Changd  | <br> |
| Sample Status |               | NORMAL      | NORMAL      | <br> |
| VOLVO         |               |             |             |      |
| 💛 OIL CON     | DITION        |             |             |      |
| Visc @ 40°C   | cSt           | 262         | 273         | <br> |
|               |               | _           | _           |      |
| VOLVO         |               |             |             | <br> |
|               | MINATION      |             |             |      |
| Silicon       | ppm           | 7           | 3           | <br> |
| Sodium        | ppm           | 0           | <b></b> <1  | <br> |
| Potassium     | ppm           | 2           | 8           | <br> |
|               |               |             |             |      |
| WEAR N        | METALS        |             |             |      |
| Iron          | ppm           | 195         | 104         | <br> |
| Copper        | ppm           | 2           | <1          | <br> |
| Lead          | ppm           | 0           | 4           | <br> |
| Tin           | ppm           | 0           | 0           | <br> |
| Aluminum      | ppm           | 0           | <1          | <br> |
| Chromium      | ppm           | 2           | 2           | <br> |
| Molybdenum    | ppm           | 12          | 3           | <br> |
| Nickel        | ppm           | ∎1          | 0           | <br> |
| Titanium      | ppm           | 0           | 0           | <br> |
| Silver        | ppm           | <1          | 0           | <br> |
| Manganese     | ppm           | 5           | 3           | <br> |
| Vanadium      | ppm           | 0           | 0           | <br> |
|               |               |             |             |      |
| VOLVO         | IES           |             |             | <br> |
| ADDITIN       | 12            |             |             |      |
| Calcium       | ppm           | <b>116</b>  | 108         | <br> |
| Magnesium     | ppm           | 39          | 6           | <br> |
| Zinc          | ppm           | 75          | 48          | <br> |
| Phosphorus    | ppm           | <b>1083</b> | 935         | <br> |
| Barium        | ppm           | 0           | 0           | <br> |
| -             |               |             | 1.1.0       |      |

## Diagnosis

Resample at the next service interval to monitor.All component wear rates are normal. There is no indication of any contamination in the oil. The condition of the oil is acceptable for the time in service.

# **CONSTRUCTION EQUIPMENT**

GRAPHS

VOLVO

Report Id: QUALITFL [WUSCAR] 05894054 (Generated: 07/12/2023 11:34:02) Rev: 1

Submitted By: TECHNICIAN ACCOUNT