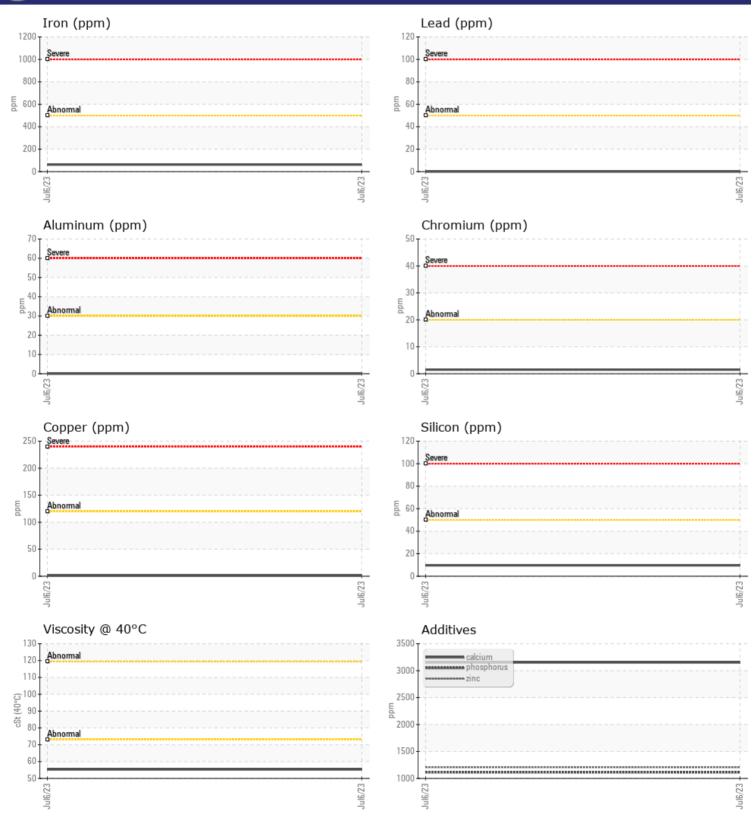

#### Job No:

|                              | INFORMATION       |             |      |  |
|------------------------------|-------------------|-------------|------|--|
| Sample Number                |                   | VCP0007571  | <br> |  |
| Sample Date                  |                   | 06 Jul 2023 | <br> |  |
| Machine Hours                |                   | 3733        | <br> |  |
| Oil Hours                    |                   | 3733        | <br> |  |
| Oil Changed                  |                   | N/A         | <br> |  |
| Sample Status                |                   | NORMAL      | <br> |  |
|                              |                   |             |      |  |
| OIL CON                      | DITION            |             |      |  |
| Visc @ 40°C                  | cSt               | 55.3        | <br> |  |
|                              | COL               | _ 55.5      |      |  |
| VOLVO                        |                   |             |      |  |
| CONTAM                       | IINATION          |             |      |  |
| Silicon                      | ppm               | <b>1</b> 0  | <br> |  |
| Sodium                       | ppm               | 0           | <br> |  |
| Potassium                    | ppm               | 2           | <br> |  |
|                              |                   |             |      |  |
| WEAR M                       | IETALS            |             |      |  |
| Iron                         | ppm               | 62          | <br> |  |
| Copper                       | ppm               | ∎1          | <br> |  |
| Lead                         | ppm               | 0           | <br> |  |
| Tin                          | ppm               | 0           | <br> |  |
| Aluminum                     | ppm               | 0           | <br> |  |
| Chromium                     | ppm               | 2           | <br> |  |
| Molybdenum                   | ppm               | 2           | <br> |  |
| Nickel                       | ppm               |             | <br> |  |
| Titanium                     | ppm               | <1          | <br> |  |
| Silver                       | ppm               | <1          | <br> |  |
| Manganese                    | ppm               | 3           | <br> |  |
| Vanadium                     | ppm               | 0           | <br> |  |
| VOLVO                        |                   |             |      |  |
|                              |                   |             |      |  |
| 👐 ADDITIV                    | ES                |             |      |  |
| V ADDITIV                    |                   | 3152        | <br> |  |
| Calcium                      | ppm               | 3152<br>8   | <br> |  |
| Calcium<br>Magnesium         | ppm<br>ppm        |             |      |  |
| Calcium<br>Magnesium<br>Zinc | ppm<br>ppm<br>ppm | 8           | <br> |  |
| V ADDITIV                    | ppm<br>ppm        | 8<br>1207   | <br> |  |

#### Diagnosis

Resample at the next service interval to monitor. Please specify the brand, type, and viscosity of the oil on your next sample.All component wear rates are normal. There is no indication of any contamination in the oil. The condition of the oil is acceptable for the time in service.

## **CONSTRUCTION EQUIPMENT**

GRAPHS

VOLVO

Submitted By: TECHNICIAN ACCOUNT