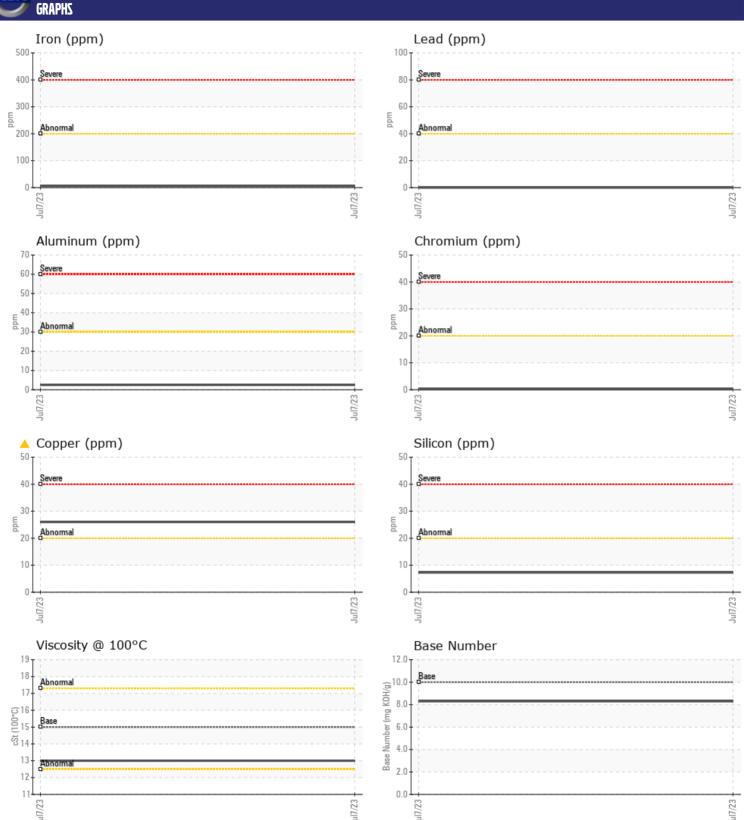

## CONSTRUCTION EQUIPMENT \$50800657 VOLVO A30G 752573 - DIESEL ENGINE

Sample No: VCP424033

Oil Type: VOLVO ULTRA DIESEL ENGINE OIL 15W40 VDS-3

**Job No:** \$50800657

| VOLVO            | VEODMATION. |                |  |     |  |
|------------------|-------------|----------------|--|-----|--|
| SAMPLE II        | NFORMATION  |                |  |     |  |
| Sample Number    |             | VCP424033      |  |     |  |
| Sample Date      |             | 07 Jul 2023    |  |     |  |
| Machine Hours    |             | 602            |  |     |  |
| Oil Hours        |             | 0              |  | *** |  |
| Oil Changed      |             | Not Changd     |  |     |  |
| Sample Status    |             | ABNORMAL       |  |     |  |
|                  |             |                |  |     |  |
| OIL CONDITION    |             |                |  |     |  |
|                  |             |                |  |     |  |
| Visc @ 100°C     | cSt         | <b>13.0</b>    |  |     |  |
| Base Number (BN) | mg KOH/g    | ■ 8.3          |  |     |  |
| Oxidation (PA)   | %           | 54             |  |     |  |
|                  |             |                |  |     |  |
| CONTAMIN         | NATION      |                |  |     |  |
|                  |             |                |  |     |  |
| Soot %           | %           | ■ 0.1          |  |     |  |
| Nitration (PA)   | %           | 58             |  |     |  |
| Sulfation (PA)   | %           | 50             |  |     |  |
| Glycol           | %           | NEG            |  |     |  |
| Fuel             | %           | <1.0           |  |     |  |
| Silicon          | ppm         | <b>□</b> 7     |  |     |  |
| Sodium           | ppm         | <b>1</b>       |  |     |  |
| Potassium        | ppm         | <b>4</b>       |  |     |  |
|                  |             |                |  |     |  |
| WEAR ME          | 7 IAT       |                |  |     |  |
| _                |             |                |  |     |  |
| Iron             | ppm         | <b>6</b>       |  |     |  |
| Copper           | ppm         | <u>^</u> 26    |  |     |  |
| Lead             | ppm         | <b>0</b>       |  |     |  |
| Tin              | ppm         | <b>-</b> <1    |  |     |  |
| Aluminum         | ppm         | <b>2</b>       |  |     |  |
| Chromium         | ppm         | <b>■ &lt;1</b> |  |     |  |
| Molybdenum       | ppm         | <b>10</b>      |  |     |  |
| Nickel           | ppm         | <b>■</b> <1    |  |     |  |
| Titanium         | ppm         | 0              |  |     |  |
| Silver           | ppm         | <b>■</b> <1    |  |     |  |
| Manganese        | ppm         | <b>■</b> <1    |  |     |  |
| Vanadium         | ppm         | 0              |  |     |  |
|                  |             |                |  |     |  |
| ADDITIVES        | 7           |                |  |     |  |
|                  |             | =1106          |  |     |  |
| Calcium          | ppm         | <b>1431</b>    |  |     |  |
| Magnesium        | ppm         | <b>■</b> 689   |  |     |  |
| Zinc             | ppm         | ■889           |  |     |  |
| Phosphorus       | ppm         | <b>764</b>     |  |     |  |

## Diagnosis

We recommend an early resample to monitor this condition. Copper ppm levels are abnormal. Bearing wear is indicated. There is no indication of any contamination in the oil. The BN result indicates that there is suitable alkalinity remaining in the oil. The condition of the oil is acceptable for the time in service.