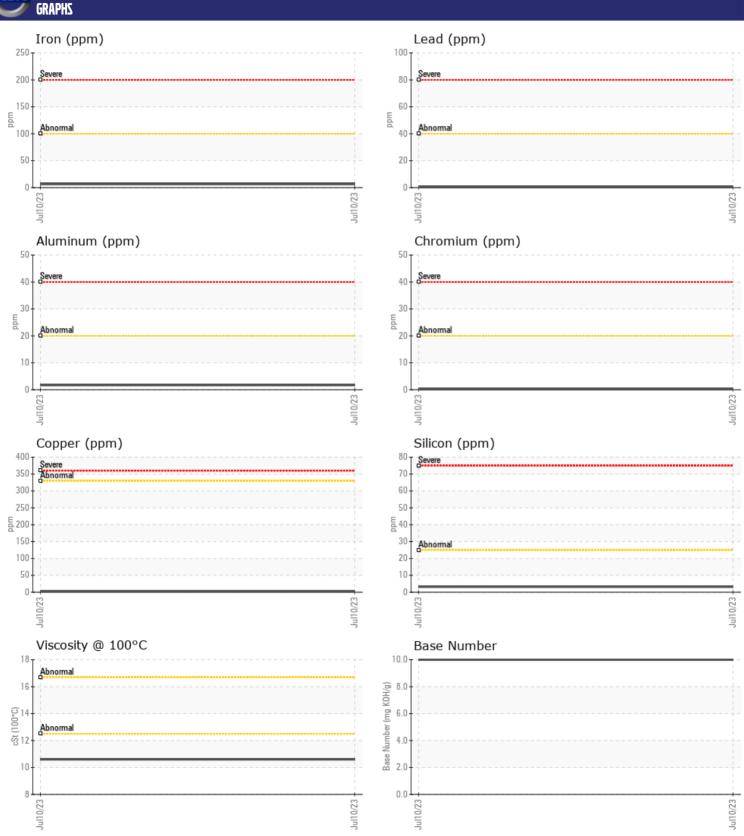

## CONSTRUCTION EQUIPMENT HASLAM ELTEC ELTEC 226B - DIESEL ENGINE

Sample No: VCP365936
Oil Type: NOT GIVEN
Job No: HASLAM

| SAMPLE           | NFORMATION |             |      |  |
|------------------|------------|-------------|------|--|
| Sample Number    | -          | VCP365936   | <br> |  |
| Sample Date      |            | 10 Jul 2023 | <br> |  |
| Machine Hours    |            | 3150        | <br> |  |
| Oil Hours        |            | 0           | <br> |  |
| Oil Changed      |            | Not Changd  | <br> |  |
| Sample Status    |            | NORMAL      | <br> |  |
|                  |            |             |      |  |
| OIL COND         | ITION      |             |      |  |
| Visc @ 100°C     | cSt        | <b>10.6</b> | <br> |  |
| Base Number (BN) | mg KOH/g   | <b>10.0</b> | <br> |  |
| Oxidation (PA)   | %          | 77          | <br> |  |
|                  |            |             |      |  |
| CONTAMI          | NATION     |             |      |  |
| Soot %           | %          | <b>0.4</b>  | <br> |  |
| Nitration (PA)   | %          | 60          | <br> |  |
| Sulfation (PA)   | %          | 61          | <br> |  |
| Glycol           | %          | NEG         | <br> |  |
| Fuel             | %          | <b>1.0</b>  | <br> |  |
| Silicon          | ppm        | ■3          | <br> |  |
| Sodium           | ppm        | <b>2</b>    | <br> |  |
| Potassium        | ppm        | <b>2</b>    | <br> |  |

## Diagnosis

Resample at the next service interval to monitor. Please specify the brand, type, and viscosity of the oil on your next sample. All component wear rates are normal. Fuel content negligible. There is no indication of any contamination in the oil. The BN result indicates that there is suitable alkalinity remaining in the oil. The condition of the oil is acceptable for the time in service.

| WEAR N     | METALS |                |      |  |
|------------|--------|----------------|------|--|
| Iron       | ppm    | <b>7</b>       | <br> |  |
| Copper     | ppm    | <b>■</b> 3     | <br> |  |
| Lead       | ppm    | <b>■ &lt;1</b> | <br> |  |
| Tin        | ppm    | <b>■</b> 0     | <br> |  |
| Aluminum   | ppm    | <b>2</b>       | <br> |  |
| Chromium   | ppm    | <b>■&lt;1</b>  | <br> |  |
| Molybdenum | ppm    | ■35            | <br> |  |
| Nickel     | ppm    | <b>■&lt;1</b>  | <br> |  |
| Titanium   | ppm    | <1             | <br> |  |
| Silver     | ppm    | <b>■</b> 0     | <br> |  |
| Manganese  | ppm    | <1             | <br> |  |
| Vanadium   | ppm    | <1             | <br> |  |
|            |        |                |      |  |

| ADDITIVES  |     |             |  |  |  |  |  |
|------------|-----|-------------|--|--|--|--|--|
| Calcium    | ppm | <b>1456</b> |  |  |  |  |  |
| Magnesium  | ppm | <b>439</b>  |  |  |  |  |  |
| Zinc       | ppm | <b>958</b>  |  |  |  |  |  |
| Phosphorus | ppm | 769         |  |  |  |  |  |
| Barium     | ppm | <b>■</b> 0  |  |  |  |  |  |
| Boron      | ppm | <b>49</b>   |  |  |  |  |  |