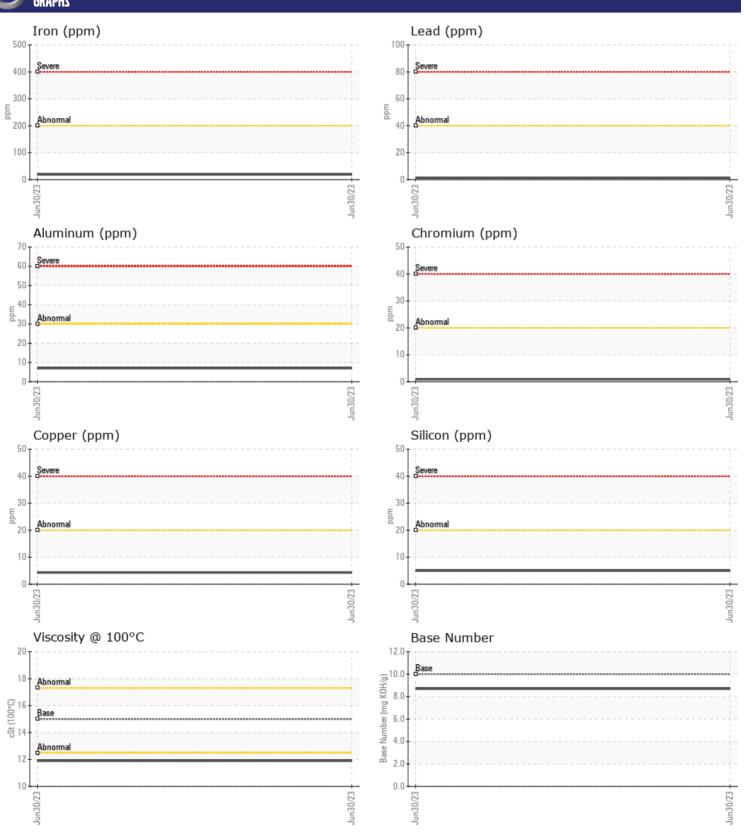

## **CONSTRUCTION EQUIPMENT**

D12480 GYPSOIL VOLVO L70H 624181 - DIESEL ENGINE

Sample No: VCP418716

Oil Type: VOLVO ULTRA DIESEL ENGINE OIL 15W40 VDS-3

**Job No:** D12480 GYPSOIL

| VOLVO            | NEODMATION |               |      |  |
|------------------|------------|---------------|------|--|
|                  | NFORMATION |               |      |  |
| Sample Number    |            | VCP418716     | <br> |  |
| Sample Date      |            | 30 Jun 2023   | <br> |  |
| Machine Hours    |            | 5006          | <br> |  |
| Oil Hours        |            | 630           | <br> |  |
| Oil Changed      |            | Changed       | <br> |  |
| Sample Status    |            | NORMAL        | <br> |  |
| VOLVO            |            |               |      |  |
| OIL COND         | ITION      |               |      |  |
|                  |            |               |      |  |
| Visc @ 100°C     | cSt        | <b>11.9</b>   | <br> |  |
| Base Number (BN) |            | ■8.7          | <br> |  |
| Oxidation (PA)   | %          | 96            | <br> |  |
| VOLVO            |            |               |      |  |
| CONTAMI          | NATION     |               |      |  |
| Soot %           | %          | □0.8          | <br> |  |
| Nitration (PA)   | %          | 93            | <br> |  |
| Sulfation (PA)   | %          | 67            | <br> |  |
| Glycol           | %          | NEG           | <br> |  |
| Fuel             | %          | <b>■</b> 0.7  | <br> |  |
| Silicon          |            | <b>5</b>      | <br> |  |
| Sodium           | ppm        | <b>3</b>      | <br> |  |
| Potassium        | ppm        | 2             | <br> |  |
| FOLASSIUITI      | ppm        |               | <br> |  |
| VOLVO            |            |               |      |  |
| <b>WEAR ME</b>   | TALS       |               |      |  |
| Iron             | ppm        | <b>1</b> 9    | <br> |  |
| Copper           | ppm        | <b>4</b>      | <br> |  |
| Lead             | ppm        | <b>1</b>      | <br> |  |
| Tin              | ppm        | <b>■&lt;1</b> | <br> |  |
| Aluminum         | ppm        | <b>□</b> 7    | <br> |  |
| Chromium         | ppm        | <b>■</b> <1   | <br> |  |
| Molybdenum       | ppm        | <b>46</b>     | <br> |  |
| Nickel           | ppm        | <b>■</b> <1   | <br> |  |
| Titanium         | ppm        | <1            | <br> |  |
| Silver           | ppm        | <b>■</b> 0    | <br> |  |
| Manganese        | ppm        | 1             | <br> |  |
| Vanadium         | ppm        | <1            | <br> |  |
|                  |            |               |      |  |
| VOLVO            |            |               |      |  |
| ADDITIVE         | .2         |               |      |  |
| Calcium          | ppm        | <b>■</b> 1672 | <br> |  |
| Magnesium        | ppm        | <b>476</b>    | <br> |  |
| Zinc             | ppm        | <b>1029</b>   | <br> |  |

## Diagnosis

No corrective action is recommended at this time. Resample at the next service interval to monitor.All component wear rates are normal. Fuel content negligible. There is no indication of any contamination in the oil. The BN result indicates that there is suitable alkalinity remaining in the oil. The condition of the oil is suitable for further service.