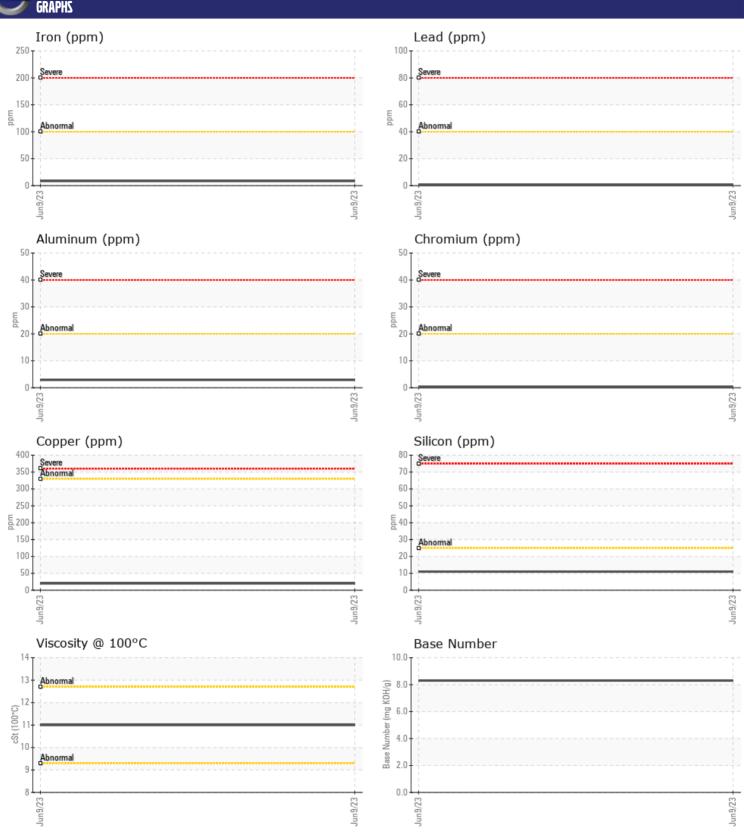

**11** 

■8

**3** 

NEG

< 1.0

| SAMPLE           | NFORMATION |             |      |  |
|------------------|------------|-------------|------|--|
| Sample Number    |            | VCP424862   | <br> |  |
| Sample Date      |            | 09 Jun 2023 | <br> |  |
| Machine Hours    |            | 57          | <br> |  |
| Oil Hours        |            | 57          | <br> |  |
| Oil Changed      |            | Changed     | <br> |  |
| Sample Status    |            | NORMAL      | <br> |  |
|                  |            |             |      |  |
| OIL COND         | TION       |             |      |  |
| Visc @ 100°C     | cSt        | <b>11.0</b> | <br> |  |
| Base Number (BN) | mg KOH/g   | ■8.3        | <br> |  |
| Oxidation (PA)   | %          | 38          | <br> |  |
|                  |            |             |      |  |
| CONTAMI          | NATION     |             |      |  |
| Soot %           | %          | ■0.1        | <br> |  |
| Nitration (PA)   | %          | 53          | <br> |  |

| WOLLAND     |       |             |  |  |  |  |  |  |
|-------------|-------|-------------|--|--|--|--|--|--|
| WEAR METALS |       |             |  |  |  |  |  |  |
| _           | LINES |             |  |  |  |  |  |  |
| Iron        | ppm   | ■8          |  |  |  |  |  |  |
| Copper      | ppm   | <b>20</b>   |  |  |  |  |  |  |
| Lead        | ppm   | <b>■</b> <1 |  |  |  |  |  |  |
| Tin         | ppm   | <b>■</b> 0  |  |  |  |  |  |  |
| Aluminum    | ppm   | <b>■3</b>   |  |  |  |  |  |  |
| Chromium    | ppm   | <b>■</b> <1 |  |  |  |  |  |  |
| Molybdenum  | ppm   | <b>2</b>    |  |  |  |  |  |  |
| Nickel      | ppm   | <b>■</b> <1 |  |  |  |  |  |  |
| Titanium    | ppm   | <1          |  |  |  |  |  |  |
| Silver      | ppm   | <b>■</b> 0  |  |  |  |  |  |  |
| Manganese   | ppm   | 2           |  |  |  |  |  |  |
| Vanadium    | ppm   | <1          |  |  |  |  |  |  |

| ADDITIVES  |     |             |  |  |  |  |  |
|------------|-----|-------------|--|--|--|--|--|
| Calcium    | ppm | <b>2185</b> |  |  |  |  |  |
| Magnesium  | ppm | ■11         |  |  |  |  |  |
| Zinc       | ppm | <b>933</b>  |  |  |  |  |  |
| Phosphorus | ppm | 776         |  |  |  |  |  |
| Barium     | ppm | <b>0</b>    |  |  |  |  |  |
| Boron      | ppm | ■0          |  |  |  |  |  |