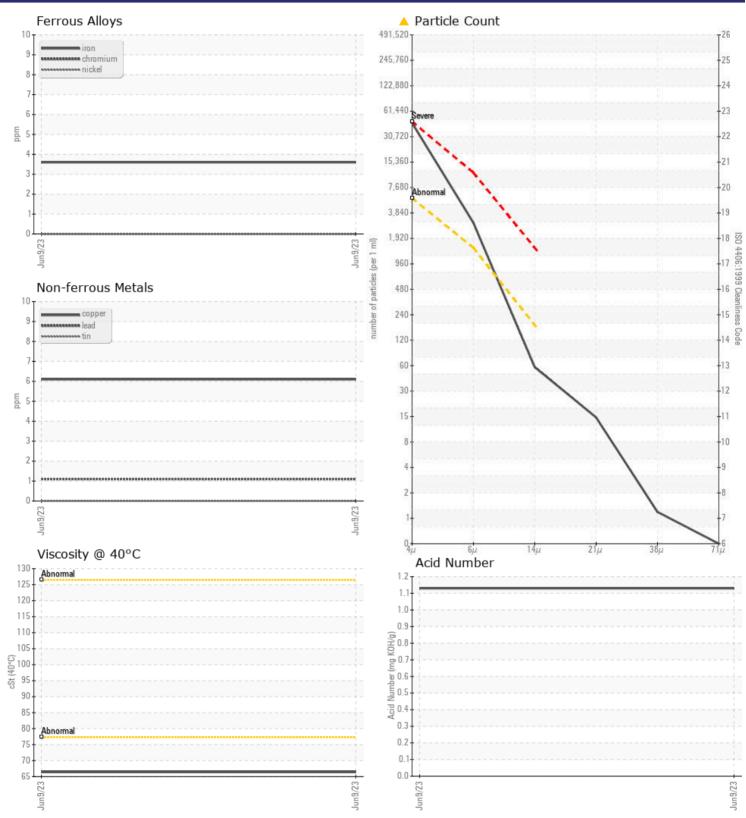

| CONT/           | AMINATION |                |      |  |
|-----------------|-----------|----------------|------|--|
| Particles >4µm  | -         | <b>A</b> 38592 | <br> |  |
| Particles >6µm  |           | 🔺 2568         | <br> |  |
| Particles >14µn | n         | 51             | <br> |  |
| ISO 4406:1999   | (c)       | 22/19/13       | <br> |  |
| Silicon         | ppm       | 8              | <br> |  |
| Sodium          | ppm       | 0              | <br> |  |
| Potassium       | ppm       | 2              | <br> |  |

## WEAR METALS

| Iron       | ppm | <b>4</b> | <br> |  |
|------------|-----|----------|------|--|
| Copper     | ppm | 6        | <br> |  |
| Lead       | ppm | <b>1</b> | <br> |  |
| Tin        | ppm | 0        | <br> |  |
| Aluminum   | ppm | 2        | <br> |  |
| Chromium   | ppm | 0        | <br> |  |
| Molybdenum | ppm | 26       | <br> |  |
| Nickel     | ppm | 0        | <br> |  |
| Titanium   | ppm | 0        | <br> |  |
| Silver     | ppm | 0        | <br> |  |
| Manganese  | ppm | <1       | <br> |  |
| Vanadium   | ppm | 0        | <br> |  |

## 

|            | IVES |      |      |  |
|------------|------|------|------|--|
| Calcium    | ppm  | 3053 | <br> |  |
| Magnesium  | ppm  | 157  | <br> |  |
| Zinc       | ppm  | 858  | <br> |  |
| Phosphorus | ppm  | 708  | <br> |  |
| Barium     | ppm  | 0    | <br> |  |
| Boron      | ppm  | 44   | <br> |  |

### Diagnosis

No corrective action is recommended at this time. The filter change at the time of sampling has been noted. Resample at the next service interval to monitor.All component wear rates are normal. There is a high amount of silt (particulates < 14 microns in size) present in the oil. The AN level is acceptable for this fluid. The condition of the oil is acceptable for the time in service.