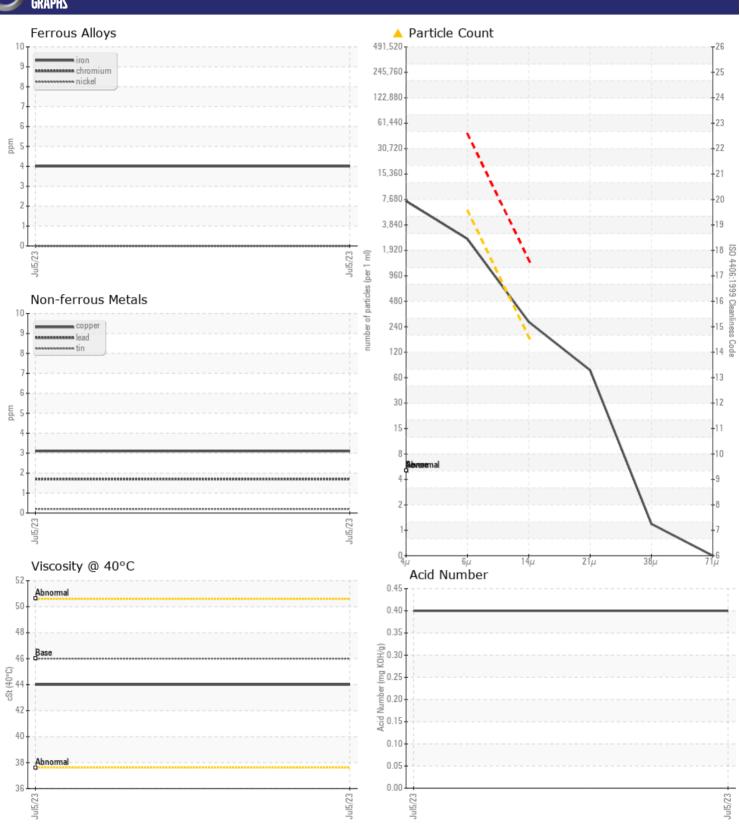

| VOLVO             | INCODMATION   |                         |      |  |
|-------------------|---------------|-------------------------|------|--|
|                   | INFORMATION   |                         |      |  |
| Sample Number     |               | VCP396907               | <br> |  |
| Sample Date       |               | 05 Jul 2023             | <br> |  |
| Machine Hours     |               | 1096                    | <br> |  |
| Oil Hours         |               | 1096                    | <br> |  |
| Oil Changed       |               | Not Changd              | <br> |  |
| Sample Status     |               | ATTENTION               | <br> |  |
| VOLVO             |               |                         |      |  |
| OIL CON           | DITION        |                         |      |  |
| Visc @ 40°C       | cSt           | <b>44.0</b>             | <br> |  |
| Acid Number (AN   |               | ■ 0.40                  | <br> |  |
|                   | .,g, g        |                         |      |  |
| VOLVO             | AINIATION     |                         | <br> |  |
|                   | MINATION      |                         |      |  |
| Particles >4µm    |               | 6416                    | <br> |  |
| Particles >6µm    |               | <b>2294</b>             | <br> |  |
| Particles >14µm   |               | <u>^</u> 241            | <br> |  |
| ISO 4406:1999 (c  | )             | 20/18/15                | <br> |  |
| Silicon           | ppm           | <b>■</b> 4              | <br> |  |
| Sodium            | ppm           | ■0                      | <br> |  |
| Potassium         | ppm           | <b>■&lt;1</b>           | <br> |  |
|                   |               |                         |      |  |
| WEAR N            | METALS        |                         |      |  |
| Iron              |               | <b>4</b>                | <br> |  |
| Copper            | ppm           | <b>3</b>                | <br> |  |
| Lead              | ppm           | <b>2</b>                | <br> |  |
| Tin               | ppm           | <b>■&lt;1</b>           | <br> |  |
| Aluminum          | ppm           | <b>■</b> <1             | <br> |  |
| Chromium          | ppm           | <b>0</b>                | <br> |  |
| Molybdenum        | ppm           | ■0                      | <br> |  |
| Nickel            | ppm           | ■0                      | <br> |  |
| Titanium          | ppm           | 0                       | <br> |  |
| Silver            | ppm           | 0                       | <br> |  |
| Manganese         | ppm           | ■0                      | <br> |  |
| Vanadium          | ppm           | 0                       | <br> |  |
|                   |               |                         |      |  |
| ADDITIV           | JFS           |                         |      |  |
|                   | / <del></del> |                         |      |  |
|                   | 10.10.100     | =60                     |      |  |
| Calcium           | ppm           | <b>60</b>               | <br> |  |
| Magnesium         | ppm           | ■0                      | <br> |  |
| Magnesium<br>Zinc | ppm<br>ppm    | <b>■</b> 0 <b>■</b> 430 | <br> |  |
| Magnesium         | ppm           | ■0                      | <br> |  |

### Diagnosis

We recommend you service the filters on this component. Resample at the next service interval to monitor.All component wear rates are normal. There is a light amount of silt (particulates < 14 microns in size) present in the oil. The AN level is acceptable for this fluid. The condition of the oil is suitable for further service.