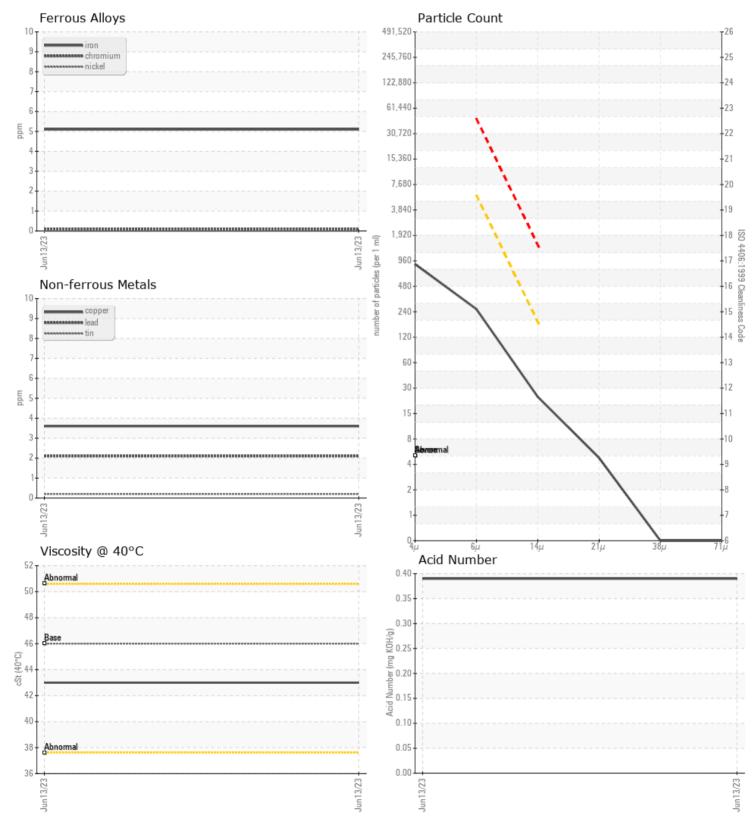

## SAMPLE INFORMATION

| Sample Number    |          | VCP412109   | <br> |  |
|------------------|----------|-------------|------|--|
| Sample Date      |          | 13 Jun 2023 | <br> |  |
| Machine Hours    |          | 1244        | <br> |  |
| Oil Hours        |          | 1244        | <br> |  |
| Oil Changed      |          | Not Changd  | <br> |  |
| Sample Status    |          | NORMAL      | <br> |  |
|                  |          |             |      |  |
| OIL CONDI        | TION     |             |      |  |
| Visc @ 40°C      | cSt      | <b>43.0</b> | <br> |  |
| Acid Number (AN) | mg KOH/g | 0.39        | <br> |  |
|                  |          |             |      |  |

| CONTA           | MINATION |          |      |  |
|-----------------|----------|----------|------|--|
| Particles >4µm  | -        | 770      | <br> |  |
| Particles >6µm  |          | 227      | <br> |  |
| Particles >14µm | I        | 21       | <br> |  |
| ISO 4406:1999 ( | c)       | 17/15/12 | <br> |  |
| Silicon         | ppm      | 5        | <br> |  |
| Sodium          | ppm      | 0        | <br> |  |
| Potassium       | ppm      | ■<1      | <br> |  |

## WEAR METALS

| Iron       | ppm | 5           | <br> |  |
|------------|-----|-------------|------|--|
| Copper     | ppm | <b>4</b>    | <br> |  |
| Lead       | ppm | 2           | <br> |  |
| Tin        | ppm |             | <br> |  |
| Aluminum   | ppm | ■ <1        | <br> |  |
| Chromium   | ppm | <b>□</b> <1 | <br> |  |
| Molybdenum | ppm | 0           | <br> |  |
| Nickel     | ppm | 0           | <br> |  |
| Titanium   | ppm | 0           | <br> |  |
| Silver     | ppm | 0           | <br> |  |
| Manganese  | ppm | 0           | <br> |  |
| Vanadium   | ppm | 0           | <br> |  |
|            |     |             |      |  |