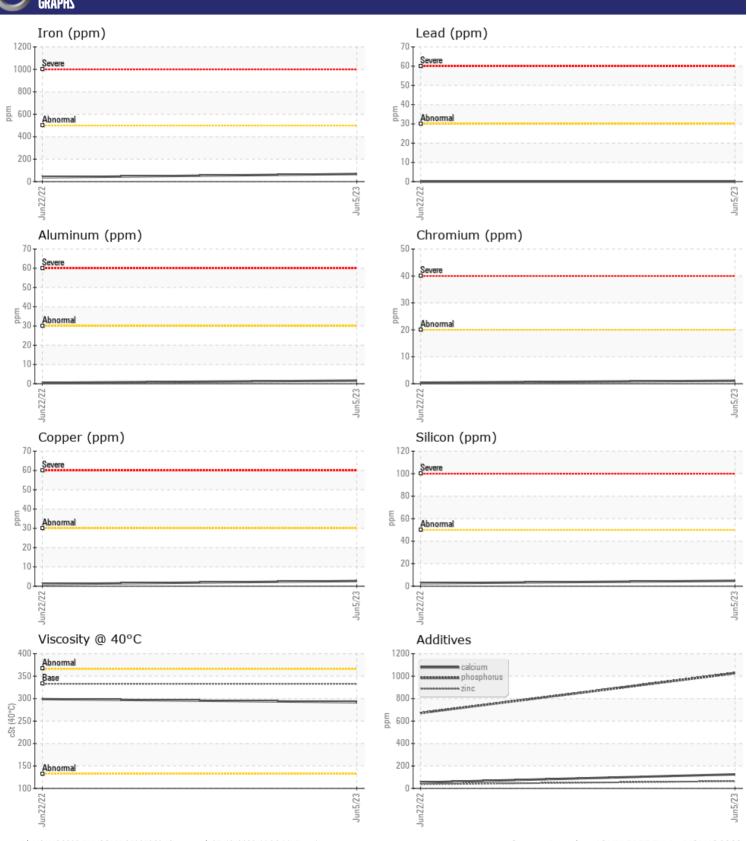

## Diagnosis

Resample at the next service interval to monitor. All component wear rates are normal. There is no indication of any contamination in the oil. The condition of the oil is acceptable for the time in service.