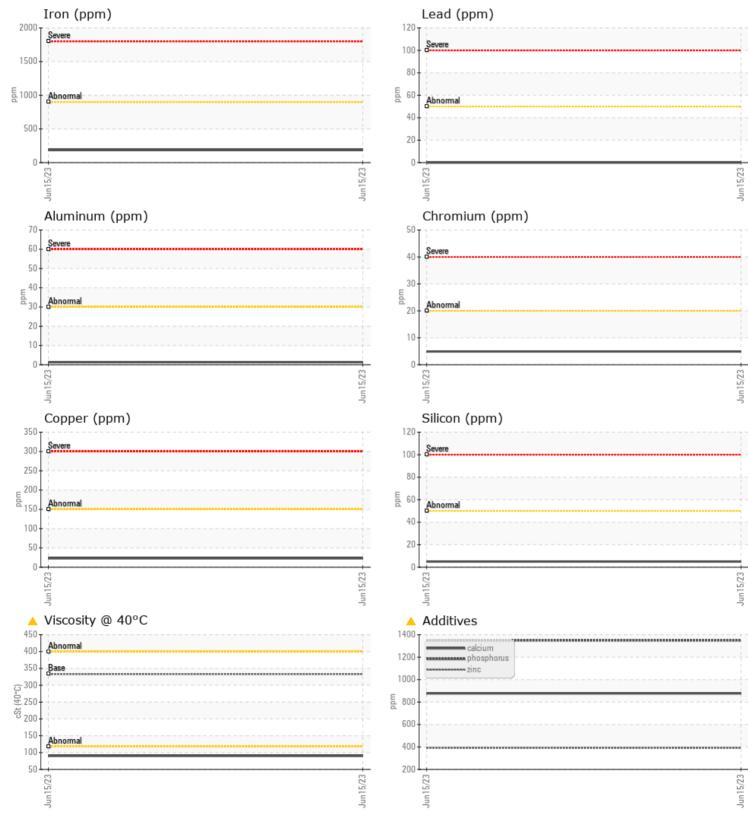

| VOLVO         |               |               |      |  |
|---------------|---------------|---------------|------|--|
|               | E INFORMATION |               |      |  |
| Sample Number |               | VCP411591     | <br> |  |
| Sample Date   |               | 15 Jun 2023   | <br> |  |
| Machine Hours |               | 779           | <br> |  |
| Oil Hours     |               | 779           | <br> |  |
| Oil Changed   |               | Changed       | <br> |  |
| Sample Status |               | ATTENTION     | <br> |  |
|               |               |               |      |  |
| OIL CON       | DITION        |               |      |  |
| Visc @ 40°C   | cSt           | <b>A</b> 90.1 | <br> |  |
|               |               |               |      |  |
| CONTAN        |               |               |      |  |
|               | MINATION      |               |      |  |
| Silicon       | ppm           | 5             | <br> |  |
| Sodium        | ppm           | <b>1</b>      | <br> |  |
| Potassium     | ppm           | <b>4</b>      | <br> |  |
|               |               |               |      |  |
| WEAR N        | METALS        |               |      |  |
| Iron          | ppm           | 186           | <br> |  |
| Copper        | ppm           | 23            | <br> |  |
| Lead          | ppm           | 0             | <br> |  |
| Tin           | ppm           | <b></b> <1    | <br> |  |
| Aluminum      | ppm           | <b>1</b>      | <br> |  |
| Chromium      | ppm           | 5             | <br> |  |
| Molybdenum    | ppm           | 8             | <br> |  |
| Nickel        | ppm           | 3             | <br> |  |
| Titanium      | ppm           | 0             | <br> |  |
| Silver        | ppm           | 2             | <br> |  |
| Manganese     | ppm           | <b>1</b> 1    | <br> |  |
| Vanadium      | ppm           | 0             | <br> |  |
|               | PP            | -             |      |  |
| VOLVO         |               |               | <br> |  |
| ADDITIN       | VES           |               |      |  |
| Calcium       | ppm           | <b>A</b> 877  | <br> |  |
| Magnesium     | ppm           | 2             | <br> |  |
| Zinc          | ppm           | <b>A</b> 391  | <br> |  |
| Phosphorus    | ppm           | <b>1350</b>   | <br> |  |
| Barium        | ppm           | □ <1          | <br> |  |
| Boron         | ppm           | 238           | <br> |  |

## Inosis

il change at the time of ling has been noted. Resample next service interval to tor.All component wear rates ormal. There is no indication of ontamination in the oil. The oil sity is lower than normal. ive levels indicate the addition lifferent brand, or type of oil. rm oil type.

## **CONSTRUCTION EQUIPMENT**

GRAPHS

VOLVO

Report Id: VOLVO0093 [WUSCAR] 05895361 (Generated: 07/13/2023 13:44:08) Rev: 1

Contact/Location: JOHN FARDELLA - VOLVO0093