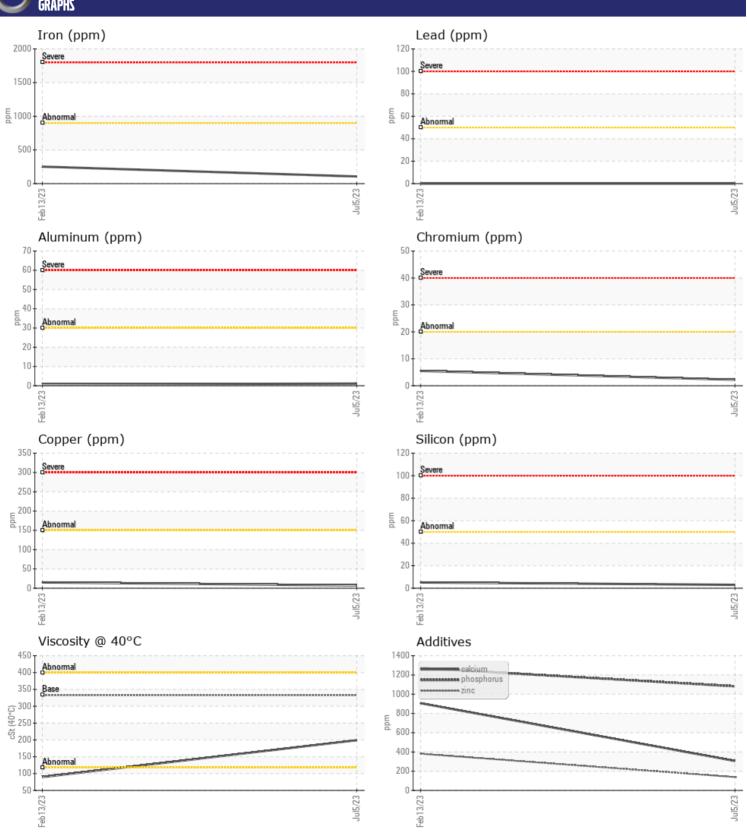

# CONSTRUCTION EQUIPMENT 568198 VOLVO A30G 752866 - FRONT AXLE

Sample No: VCP422143

Oil Type: VOLVO PREMIUM GEAR OIL 85W-140 GL-5

**Job No:** 568198

| SAMPLI        | E INFORMATIO | 1               |             |      |
|---------------|--------------|-----------------|-------------|------|
| Sample Number | <u> </u>     | VCP422143       | VCP402757   | <br> |
| Sample Date   |              | 05 Jul 2023     | 13 Feb 2023 | <br> |
| Machine Hours |              | 1096            | 526         | <br> |
| Oil Hours     |              | 500             | 526         | <br> |
| Oil Changed   |              | Not Changd      | Changed     | <br> |
| Sample Status |              | NORMAL          | NORMAL      | <br> |
|               |              |                 |             |      |
| OIL CON       | INITIAN      |                 |             |      |
|               |              |                 |             |      |
| Visc @ 40°C   | cSt          | <b>199</b>      | ■89.7       | <br> |
| VOLVO         |              |                 |             |      |
| CONTAR        | MINATION     |                 |             |      |
| Silicon       | ppm          | <b>■</b> 3      | <b>5</b>    | <br> |
| Sodium        | ppm          | <b>III&lt;1</b> | 1           | <br> |
| Potassium     | ppm          | <b>1</b>        | <b>1</b> 4  | <br> |
|               | le le        |                 |             |      |
| WEAR N        | METALS       |                 |             |      |
| Iron          | ppm          | □106            | □252        | <br> |
| Copper        | ppm          | <b>7</b>        | <b>1</b> 5  | <br> |
| Lead          | ppm          | O               | <b>0</b>    | <br> |
| Tin           | ppm          | <b>-&lt;1</b>   | <b>-</b> <1 | <br> |
| Aluminum      | ppm          | <u> </u>        | <u> </u>    | <br> |
| Chromium      | ppm          | <b>2</b>        | <b>6</b>    | <br> |
| Molybdenum    | ppm          | <b>5</b>        | ■11         | <br> |
| Nickel        | ppm          | <b>1</b>        | <b>4</b>    | <br> |
| Titanium      | ppm          | 0               | 0           | <br> |
| Silver        | ppm          | 0               | 0           | <br> |
| Manganese     | ppm          | <b>4</b>        | □9          | <br> |
| Vanadium      | ppm          | 0               | 0           | <br> |
|               |              |                 |             |      |
| ADDITIV       | VES          |                 |             |      |
| Calcium       | ppm          | ■306            | □906        | <br> |
| Magnesium     | ppm          | <b>1</b> 5      | <b>4</b>    | <br> |
| Zinc          | ppm          | ■138            | ■381        | <br> |
| Phosphorus    | ppm          | ■1082           | 1271        | <br> |
| Barium        | ppm          | ■0              | <b>■</b> 3  | <br> |
| Boron         | ppm          | <b>172</b>      | <b>254</b>  | <br> |
|               |              |                 |             |      |

#### Diagnosis

Resample at the next service interval to monitor. All component wear rates are normal. There is no indication of any contamination in the oil. The condition of the oil is acceptable for the time in service.