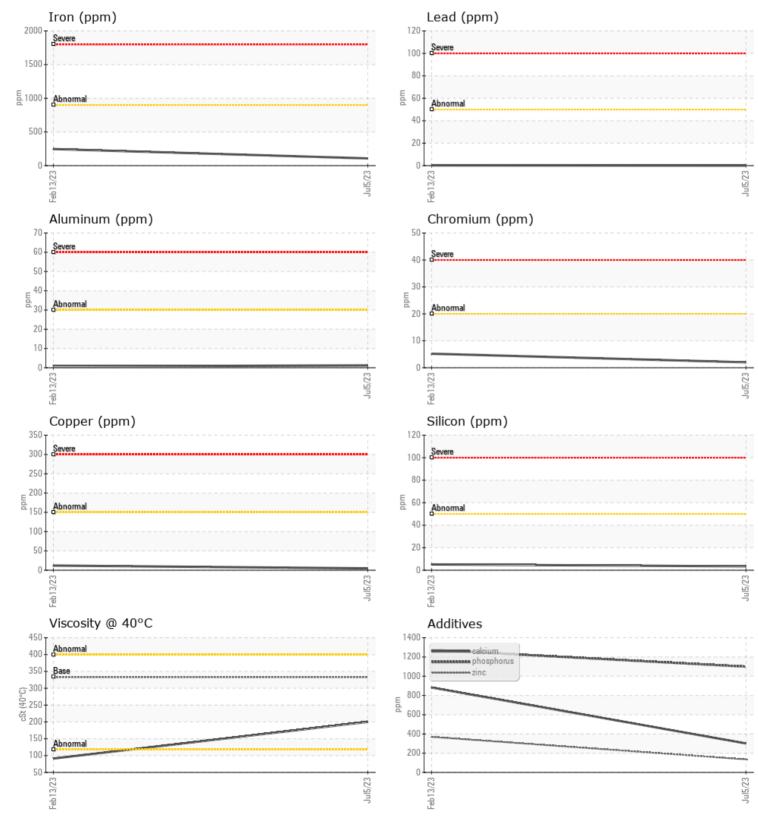

## Diagnosis

Resample at the next service interval to monitor.All component wear rates are normal. There is no indication of any contamination in the oil. The condition of the oil is acceptable for the time in service.

# **CONSTRUCTION EQUIPMENT**

GRAPHS

VOLVO

Report Id: RIPTAM [WUSCAR] 05895364 (Generated: 07/13/2023 11:43:43) Rev: 1

Contact/Location: ROBERT TURNER - RIPTAM