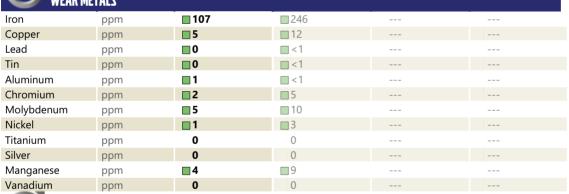

# SAMPLE INFORMATION

|               | e infunmation | l           |             |      |  |
|---------------|---------------|-------------|-------------|------|--|
| Sample Number |               | VCP396839   | VCP392609   | <br> |  |
| Sample Date   |               | 05 Jul 2023 | 13 Feb 2023 | <br> |  |
| Machine Hours |               | 1096        | 526         | <br> |  |
| Oil Hours     |               | 500         | 526         | <br> |  |
| Oil Changed   |               | Not Changd  | Changed     | <br> |  |
| Sample Status |               | NORMAL      | NORMAL      | <br> |  |
|               |               |             |             |      |  |
| OIL COM       | NDITION       |             |             |      |  |
| Visc @ 40°C   | cSt           | 200         | 91.3        | <br> |  |
| CONTA         | MINATION      |             |             |      |  |
| Silicon       | ppm           | 3           | 5           | <br> |  |
| Sodium        | ppm           | <b>■</b> <1 | 2           | <br> |  |
| Potassium     | ppm           | ∎1          | 4           | <br> |  |
| WEAR          | METALS        |             |             |      |  |
| Iron          | 0000          | <b>107</b>  | 246         |      |  |

|            | 17  |             |      |      |
|------------|-----|-------------|------|------|
| Calcium    | ppm | 301         | 882  | <br> |
| Magnesium  | ppm | <b>15</b>   | 3    | <br> |
| Zinc       | ppm | 135         | 369  | <br> |
| Phosphorus | ppm | <b>1099</b> | 1273 | <br> |
| Barium     | ppm | 0           | 3    | <br> |
| Boron      | ppm | <b>184</b>  | 266  | <br> |