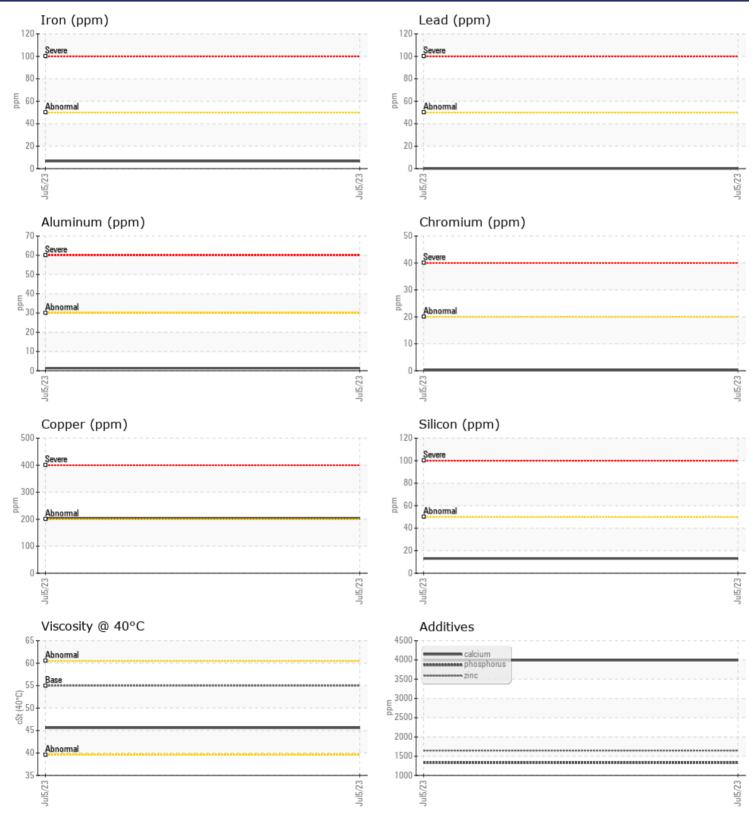

CONSTRUCTION EQUIPMENT 568198 VOLVO A30G 752866 - BRAKE COOLING SYSTEM

| Sample No: | VCP396916    |
|------------|--------------|
| Oil Type:  | VOLVO WB 102 |
| Job No:    | 568198       |

VOLVO

| VOLVO         |             |              |      |  |
|---------------|-------------|--------------|------|--|
| SAMPLE        | INFORMATION |              |      |  |
| Sample Number | -           | VCP396916    | <br> |  |
| Sample Date   |             | 05 Jul 2023  | <br> |  |
| Machine Hours |             | 1096         | <br> |  |
| Oil Hours     |             | 1096         | <br> |  |
| Oil Changed   |             | Not Changd   | <br> |  |
| Sample Status |             | NORMAL       | <br> |  |
|               |             |              |      |  |
| OIL CON       | DITION      |              |      |  |
| Visc @ 40°C   | cSt         | 45.6         | <br> |  |
|               |             |              |      |  |
| VOLVO         |             |              | <br> |  |
|               | MINATION    |              |      |  |
| Silicon       | ppm         | <b>1</b> 3   | <br> |  |
| Sodium        | ppm         | <b>4</b>     | <br> |  |
| Potassium     | ppm         | 3            | <br> |  |
| VOLVO         |             |              |      |  |
| WEAR M        | IETALS      |              |      |  |
| Iron          | ppm         | 7            | <br> |  |
| Copper        | ppm         | 203          | <br> |  |
| Lead          | ppm         | 0            | <br> |  |
| Tin           | ppm         | <b></b> <1   | <br> |  |
| Aluminum      | ppm         | <b>1</b>     | <br> |  |
| Chromium      | ppm         |              | <br> |  |
| Molybdenum    | ppm         | <b>  </b> <1 | <br> |  |
| Nickel        | ppm         | <b>□</b> <1  | <br> |  |
| Titanium      | ppm         | 0            | <br> |  |
| Silver        | ppm         | 0            | <br> |  |
| Manganese     | ppm         | <b>1</b>     | <br> |  |
| Vanadium      | ppm         | 0            | <br> |  |
|               |             |              |      |  |
|               | /ES         |              | <br> |  |
| Calcium       | ppm         | 3993         | <br> |  |
| Magnesium     | ppm         | 9            | <br> |  |
|               |             |              |      |  |

## **CONSTRUCTION EQUIPMENT**

GRAPHS

VOLVO