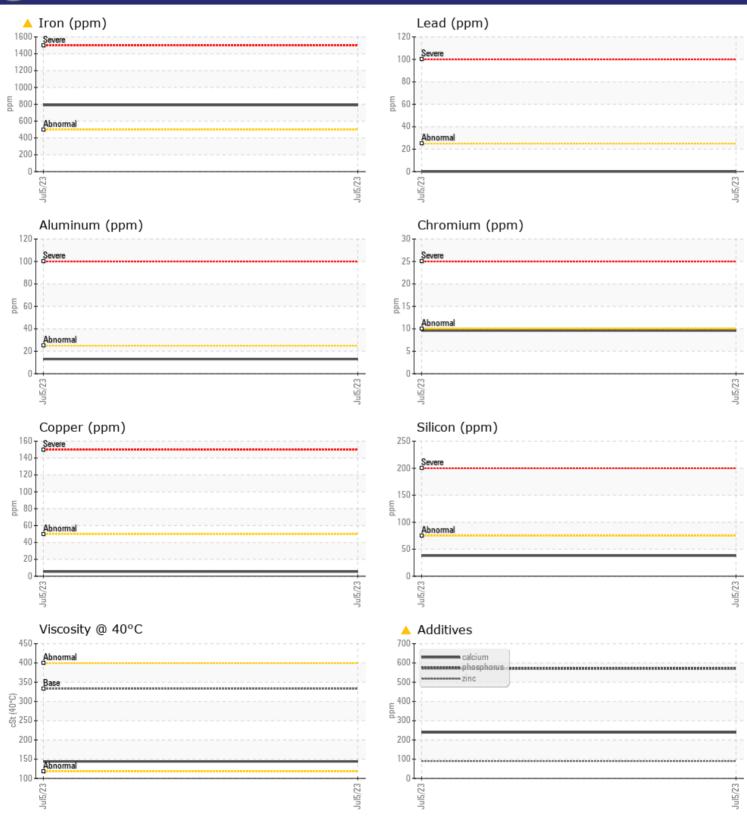

## SAMPLE INFORMATION

| Sample Number |            | VCP422936                  |         |          |  |
|---------------|------------|----------------------------|---------|----------|--|
| Sample Date   |            | 05 Jul 2023                |         |          |  |
| Machine Hours |            | 1119                       |         |          |  |
| Oil Hours     |            | 500                        |         |          |  |
| Oil Changed   |            | Changed                    |         |          |  |
| Sample Status |            | ABNORMAL                   |         |          |  |
|               |            |                            |         |          |  |
| OIL CON       | NITION     |                            |         |          |  |
| Visc @ 40°C   | cSt        | 144                        |         |          |  |
| VISC @ 40 C   | CSL        | 144                        |         |          |  |
| VOLVO         |            |                            |         |          |  |
| 👽 Contam      | IINATION   |                            |         |          |  |
| Silicon       | ppm        | 38                         |         |          |  |
| Sodium        | ppm        | <b>4</b>                   |         |          |  |
| Potassium     | ppm        | <b>■</b> <1                |         |          |  |
|               |            |                            |         |          |  |
| WEAR M        | IFTAI S    |                            |         |          |  |
|               |            | . 700                      | <u></u> | <u>.</u> |  |
| ron           | ppm        | <b>▲</b> 790               |         |          |  |
| Copper        | ppm        | 5                          |         |          |  |
| Lead<br>Tin   | ppm        | 0                          |         |          |  |
| Aluminum      | ppm        | ■ <1                       |         |          |  |
| Chromium      | ppm        | <b>□</b> 13<br><b>□</b> 10 |         |          |  |
| Molybdenum    | ppm        | <b>■</b> 10                |         |          |  |
| Nickel        | ppm        | <b>4</b>                   |         |          |  |
| Titanium      | ppm        | <1                         |         |          |  |
| Silver        | ppm<br>ppm | 0                          |         |          |  |
| Manganese     | ppm        | u<br>∎11                   |         |          |  |
| Vanadium      | ppm        | 0                          |         |          |  |
| Variacium     | ррш        | U                          |         |          |  |
| VOLVO         |            |                            |         |          |  |
| 💛 ADDITIV     | ES         |                            |         |          |  |
| Calcium       | ppm        | <b>A</b> 239               |         |          |  |
| Magnesium     | ppm        | 3                          |         |          |  |
| Zinc          | ppm        | 90                         |         |          |  |
| Phosphorus    | ppm        | <u> </u>                   |         |          |  |
|               |            | -                          |         |          |  |

## Diagnosis

The oil change at the time of sampling has been noted. No corrective action is recommended at this time. Resample at the next service interval to monitor.Gear wear is indicated. There is no indication of any contamination in the oil. Additive levels indicate the addition of a different brand, or type of oil. Confirm oil type.

## **CONSTRUCTION EQUIPMENT**

GRAPHS

VOLVO

Contact/Location: JOHN FARDELLA - VOLVO0093