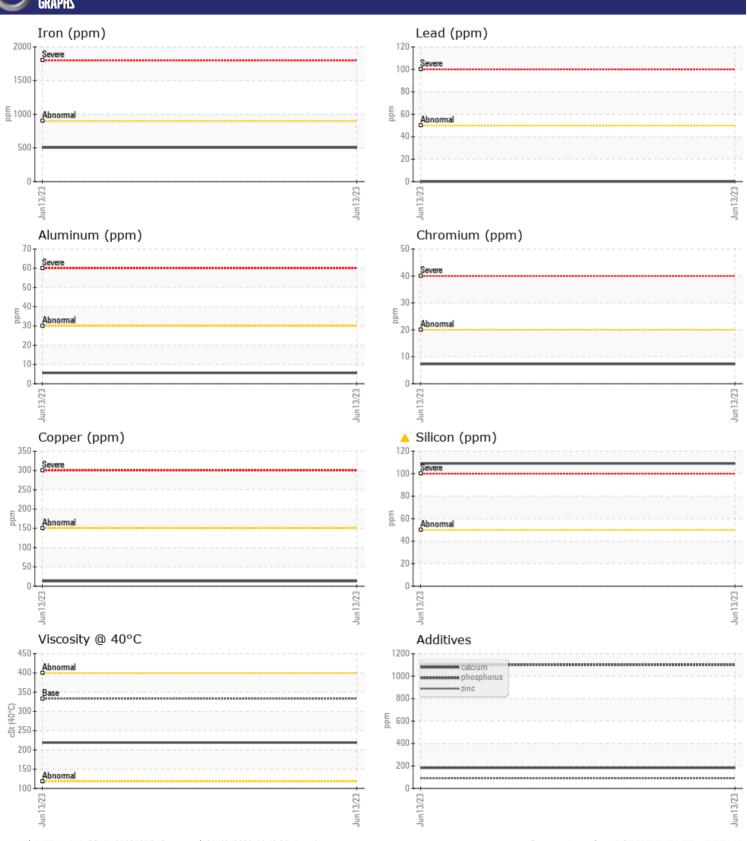

# **CONSTRUCTION EQUIPMENT**565509 VOLVO A30G 752905 - FRONT AXLE

Sample No: VCP407833

Oil Type: VOLVO PREMIUM GEAR OIL 85W-140 GL-5

**Job No:** 565509

| SAMPLE        | INFORMATIO | N             |  |  |  |
|---------------|------------|---------------|--|--|--|
| Sample Number |            | VCP407833     |  |  |  |
| Sample Date   |            | 13 Jun 2023   |  |  |  |
| Machine Hours |            | 1244          |  |  |  |
| Oil Hours     |            | 500           |  |  |  |
| Oil Changed   |            | Not Changd    |  |  |  |
| Sample Status |            | ABNORMAL      |  |  |  |
|               |            |               |  |  |  |
| OIL CONDITION |            |               |  |  |  |
| Visc @ 40°C   | cSt        | 219           |  |  |  |
| VISC @ 40 C   | CSL        | <b>219</b>    |  |  |  |
| VOLVO         |            |               |  |  |  |
| CONTAM        | IINATION   |               |  |  |  |
| Silicon       | ppm        | <u>▲</u> 109  |  |  |  |
| Sodium        | ppm        | <b>-&lt;1</b> |  |  |  |
| Potassium     | ppm        | <b>1</b>      |  |  |  |
|               |            |               |  |  |  |
| WEAR METALS   |            |               |  |  |  |
| Iron          | ppm        | <b>505</b>    |  |  |  |
| Copper        | ppm        | ■13           |  |  |  |
| Lead          | ppm        | ■0            |  |  |  |
| Tin           | ppm        | <b>=</b> <1   |  |  |  |
| Aluminum      | ppm        | 6             |  |  |  |
| Chromium      | ppm        |               |  |  |  |
| Molybdenum    | ppm        | <b>■</b> 5    |  |  |  |
| Nickel        | ppm        | ■5            |  |  |  |
| Titanium      | ppm        | <1            |  |  |  |
| Silver        | ppm        | 0             |  |  |  |
| Manganese     | ppm        | ■8            |  |  |  |
| Vanadium      | ppm        | 0             |  |  |  |
|               |            |               |  |  |  |
| ADDITIV       | ES         |               |  |  |  |
| Calcium       | ppm        | <b>183</b>    |  |  |  |
| Magnesium     | ppm        | <b>16</b>     |  |  |  |
| Zinc          | ppm        | ■89           |  |  |  |
| Phosphorus    | ppm        | <br>■1101     |  |  |  |
| Barium        | ppm        | ■0            |  |  |  |
| Boron         | ppm        | <b>174</b>    |  |  |  |
|               |            |               |  |  |  |

#### Diagnosis

No corrective action is recommended at this time. Resample at the next service interval to monitor.All component wear rates are normal. Elemental level of silicon (Si) above normal indicating ingress of seal material. The condition of the oil is acceptable for the time in service.