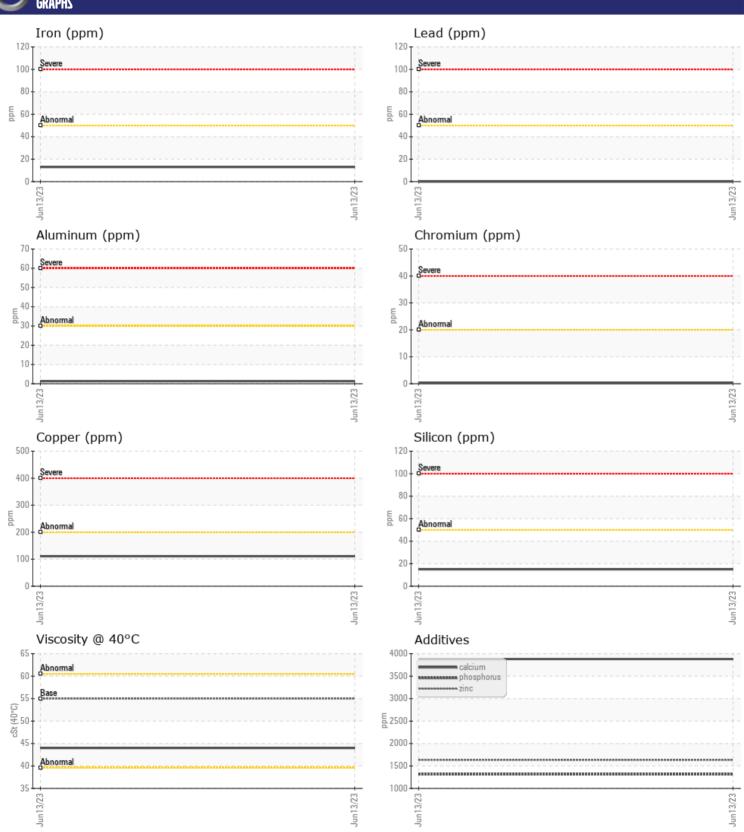

CONSTRUCTION EQUIPMENT
565509 VOLVO A30G 752905 - BRAKE COOLING SYSTEM

Sample No: VCP424506 Oil Type: VOLVO WB 102

Job No: 565509

| VOLVO         | INFORMATION |               |      |  |
|---------------|-------------|---------------|------|--|
|               | INFURMATION | <u>.</u>      |      |  |
| Sample Number |             | VCP424506     | <br> |  |
| Sample Date   |             | 13 Jun 2023   | <br> |  |
| Machine Hours |             | 1244          | <br> |  |
| Oil Hours     |             | 1244          | <br> |  |
| Oil Changed   |             | Not Changd    | <br> |  |
| Sample Status |             | NORMAL        | <br> |  |
|               |             |               |      |  |
| OIL CON       | NITION      |               |      |  |
| Visc @ 40°C   |             |               |      |  |
| _             | cSt         | <b>44.0</b>   | <br> |  |
| VOLVO         |             |               |      |  |
| CONTAM        | IINATION    |               |      |  |
| Silicon       | ppm         | <b>1</b> 5    | <br> |  |
| Sodium        | ppm         | 3             | <br> |  |
| Potassium     | ppm         | ■4            | <br> |  |
| 1 Otassium    | ррпп        | <b>_</b>      |      |  |
| VOLVO         |             |               |      |  |
| WEAR M        | IETALS      |               |      |  |
| Iron          | ppm         | <b>1</b> 3    | <br> |  |
| Copper        | ppm         | <b>111</b>    | <br> |  |
| Lead          | ppm         | <b>0</b>      | <br> |  |
| Tin           | ppm         | <b>■&lt;1</b> | <br> |  |
| Aluminum      | ppm         | <b>1</b>      | <br> |  |
| Chromium      | ppm         | <b>□&lt;1</b> | <br> |  |
| Molybdenum    | ppm         | <b>■&lt;1</b> | <br> |  |
| Nickel        | ppm         | <b>■&lt;1</b> | <br> |  |
| Titanium      | ppm         | 0             | <br> |  |
| Silver        | ppm         | 0             | <br> |  |
| Manganese     | ppm         | <b>1</b>      | <br> |  |
| Vanadium      | ppm         | 0             | <br> |  |
|               |             |               |      |  |
| VOLVO         | IF¢         |               |      |  |
| ADDITIV       | F7.         |               |      |  |
| Calcium       | ppm         | ■3881         | <br> |  |
| Magnesium     | ppm         | <b>7</b>      | <br> |  |
| Zinc          | ppm         | <b>1633</b>   | <br> |  |
| Phosphorus    | ppm         | <b>1315</b>   | <br> |  |
| Barium        | ppm         | <b>0</b>      | <br> |  |
| Boron         | ppm         | <b>126</b>    | <br> |  |

## Diagnosis

Resample at the next service interval to monitor.All component wear rates are normal. There is no indication of any contamination in the fluid. The condition of the fluid is acceptable for the time in service.