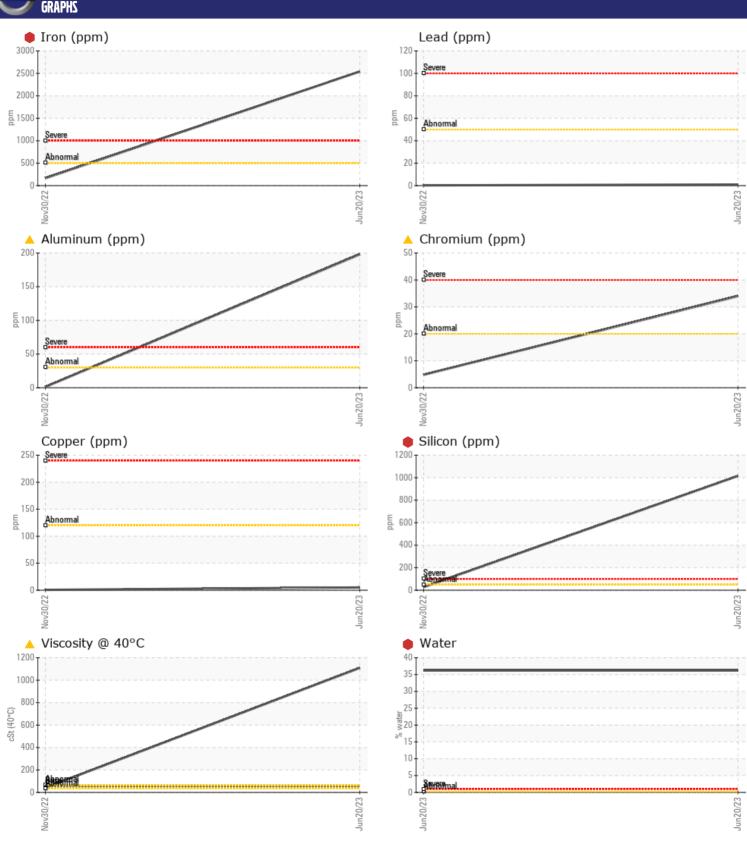

# CONSTRUCTION EQUIPMENT 566012 VOLVOL110H 632272 - REAR AXLE

Sample No: VCP398025
Oil Type: VOLVO WB 102

**Job No:** 566012

| SAMPLE        | INFORMATION |               |             |      |
|---------------|-------------|---------------|-------------|------|
| Sample Number | -           | VCP398025     | VCP386604   | <br> |
| Sample Date   |             | 20 Jun 2023   | 30 Nov 2022 | <br> |
| Machine Hours |             | 2490          | 1193        | <br> |
|               |             | 1490          |             |      |
| Oil Hours     |             |               | 1500        | <br> |
| Oil Changed   |             | Changed       | Not Changd  | <br> |
| Sample Status |             | SEVERE        | NORMAL      | <br> |
| VOLVO         |             |               |             |      |
| OIL CON       | DITION      |               |             |      |
| Visc @ 40°C   | cSt         | <u> </u>      | <b>40.6</b> | <br> |
|               | CSt         | _ 1103        | <u> </u>    |      |
| VOLVO         |             |               |             |      |
| CONTAN        | MINATION    |               |             |      |
| Water         | %           | ● 36.2        |             | <br> |
| Silicon       | ppm         | 1015          | 27          | <br> |
| Sodium        | ppm         | <b>■&lt;1</b> | <b>1</b> 0  | <br> |
| Potassium     | ppm         | <b>9</b>      | 0           | <br> |
| 1 ottassium   | ррпп        |               |             |      |
| VOLVO         |             |               |             |      |
| WEAR N        | METALS      |               |             |      |
| Iron          | ppm         | <b>2540</b>   | <b>164</b>  | <br> |
| Copper        | ppm         | <b>5</b>      | <b>-</b> <1 | <br> |
| Lead          | ppm         | <b>1</b>      | <b>-</b> <1 | <br> |
| Tin           | ppm         | <b>5</b>      | <b>-</b> <1 | <br> |
| Aluminum      | ppm         | <u> </u>      | 1           | <br> |
| Chromium      | ppm         | <u> </u>      | <u></u> 5   | <br> |
| Molybdenum    | ppm         | <b>4</b>      | <b>1</b> 0  | <br> |
| Nickel        | ppm         | <u> 18</u>    | 0           | <br> |
| Titanium      | ppm         | 9             | 0           | <br> |
| Silver        | ppm         | 0             | 0           | <br> |
| Manganese     | ppm         | <b>△</b> 22   | <b>1</b> 1  | <br> |
| Vanadium      |             | <1            | 0           | <br> |
| valiaululli   | ppm         | <b>V</b> 1    | U           | <br> |
| VOLVO         |             |               |             | <br> |
| ADDITIN       | ES          |               |             |      |
| Calcium       | ppm         | <u>▲</u> 1673 | <b>4179</b> | <br> |
| Magnesium     | ppm         | <b>△</b> 79   | 13          | <br> |
| Zinc          | ppm         | <u> </u>      | □ 1594      | <br> |
| Phosphorus    | ppm         | <u> </u>      | 1304        | <br> |
| Barium        | ppm         | ■0            | 0           | <br> |
| Boron         | ppm         | <u>△</u> 20   | 145         | <br> |
| DOTOIT        | phili       | _ 20          | <b>14</b> 3 |      |

### Diagnosis

We advise that you check all areas where dirt can enter the system. We advise that you check for the source of water entry. The oil change at the time of sampling has been noted. We advise that you inspect for the source(s) of wear. We recommend an early resample to monitor this condition.Gear wear is indicated. Elemental levels of silicon (Si) and aluminum (Al) indicate aluminasilicate (coarse dirt) ingress. There is a high concentration of water present in the oil. The oil viscosity is higher than normal. The oil is no longer serviceable due to the presence of contaminants.